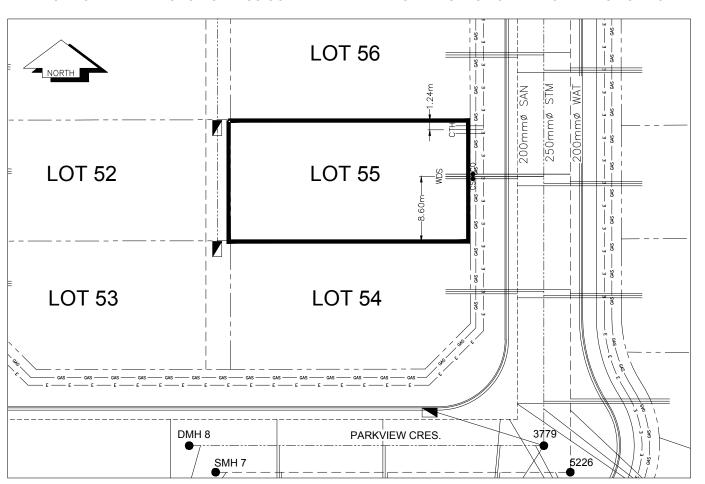

## City of Prince George HISTORY SHEET

| PID:     | 029-310-792                                                           |                         |                        |        |                                                 | So             | cale: 1:500                             |                                |           |                       |
|----------|-----------------------------------------------------------------------|-------------------------|------------------------|--------|-------------------------------------------------|----------------|-----------------------------------------|--------------------------------|-----------|-----------------------|
| Legal:   | LOT 55                                                                |                         |                        |        |                                                 | D.             | .L.: 2003                               |                                | PLAN:     | EPP31288              |
| Address  | s: <b>3579 PARKV</b>                                                  | IEW CRE                 | s                      |        |                                                 |                |                                         |                                |           |                       |
| Sanitary | / Connection:#                                                        |                         | SIZE:                  | 100mmØ | MATERIAL:                                       | PVC            | INV. AT F                               | 2 709.45m                      | CONNI     | ECTED                 |
| Water C  | Connection:#                                                          |                         | SIZE:                  | 19mmØ  | MATERIAL:                                       | Copper         | INV. AT F                               | 709.45m                        |           |                       |
| Storm C  | Connection:#                                                          |                         | SIZE                   | 100mmØ | MATERIAL                                        | PVC            | INV. AT F                               | 2 709.45m                      | CONNI     | ECTED                 |
| Cash R   | eceipt No's:                                                          |                         |                        | WATER  |                                                 | SANITARY       |                                         | STORM                          |           |                       |
| CURB F   | ROM PROPER                                                            | TY LINE 5m              |                        |        |                                                 |                |                                         | PAVEMENT V                     | /IDTH     | 10m                   |
| HYDRO    | )                                                                     | 75mm DB2 U/G CONNECTION |                        |        |                                                 |                |                                         |                                |           |                       |
| TELEPH   | HONE                                                                  | 100mm DB2               |                        |        |                                                 | U/G CONNECTION |                                         |                                |           |                       |
| GAS      |                                                                       | 42 PROP/P.E.            |                        |        |                                                 |                |                                         |                                |           |                       |
| Informa  | rmation Sheets: REF. DWGS. L&M ENGINEERING LTD. JOB. 1273-17-04 DWGS. |                         |                        |        |                                                 |                |                                         |                                |           |                       |
| Comme    | nts:                                                                  | cs<br>co                | CURB STOP<br>CLEAN OUT |        | WATER SERVICI<br>STORM SERVICI<br>SANITARY SERV | IICE =         | — ⊤ HYDRO SI<br>— ○ CABLE SE<br>TELECOM | ERVICE<br>RVICE<br>MUNICASTION | S - 1 - 1 | - GAS<br>- ELECTRICAL |

## THE INFORMATION CONTAINED HEREIN IS FOR INTERNAL USE ONLY. NOT TO BE RELIED UPON UNLESS CONFIRMED BY THE SITE INSPECTION AND/OR INVESTIGATION

| SANITARY, STORM & WATER SERVICE INVERTS                                                                 | SANITARY | WATER   | STORM   |  |  |  |  |  |  |  |  |
|---------------------------------------------------------------------------------------------------------|----------|---------|---------|--|--|--|--|--|--|--|--|
| 1. Distance from San. M.H. <u>5226</u> toward San. M.H. <u>5227</u> to lot service connection point is: | 39.89m   | N/A     | N/A     |  |  |  |  |  |  |  |  |
| 1a.Distance from Stm. M.H. 3779 toward Stm. M.H. 3781 to lot service connection point is:               | N/A      | N/A     | 35.73m  |  |  |  |  |  |  |  |  |
| 2. Main Size at connection point is                                                                     | 200mmØ   | 200mmØ  | 250mmØ  |  |  |  |  |  |  |  |  |
| 3. Invert of service at main conn. stub point is                                                        | 709.25m  | 708.06m | 708.96m |  |  |  |  |  |  |  |  |
| 4. Invert at service end is                                                                             | 709.80m  | 709.92m | 709.79m |  |  |  |  |  |  |  |  |
| 5. Cover at property line in meters                                                                     | 2.55m    | 2.63m   | 2.55m   |  |  |  |  |  |  |  |  |
| 6. Survey Date: MAY 2012 Book Ref.:1273-14-04 By:L&M ENGINEERING LTD                                    |          |         |         |  |  |  |  |  |  |  |  |
|                                                                                                         |          |         |         |  |  |  |  |  |  |  |  |
|                                                                                                         |          |         |         |  |  |  |  |  |  |  |  |
|                                                                                                         |          |         |         |  |  |  |  |  |  |  |  |
|                                                                                                         |          |         |         |  |  |  |  |  |  |  |  |
|                                                                                                         |          |         |         |  |  |  |  |  |  |  |  |
|                                                                                                         |          |         |         |  |  |  |  |  |  |  |  |
|                                                                                                         |          |         |         |  |  |  |  |  |  |  |  |
|                                                                                                         |          |         |         |  |  |  |  |  |  |  |  |
| SANITARY HISTORY:                                                                                       |          |         |         |  |  |  |  |  |  |  |  |
|                                                                                                         |          |         |         |  |  |  |  |  |  |  |  |
| DATE INSTALLED: JULY 2012                                                                               |          |         |         |  |  |  |  |  |  |  |  |
| INSTALLED BY: SUNLAND UTILITIES LTD                                                                     |          |         |         |  |  |  |  |  |  |  |  |
| SAG IN SANITARY SERVICE WAS REPAIRED BY JOE ROBERTS CONSTRUCTION LTD. APRIL 2018                        |          |         |         |  |  |  |  |  |  |  |  |
|                                                                                                         |          |         |         |  |  |  |  |  |  |  |  |
|                                                                                                         |          |         |         |  |  |  |  |  |  |  |  |
|                                                                                                         |          |         |         |  |  |  |  |  |  |  |  |
|                                                                                                         |          |         |         |  |  |  |  |  |  |  |  |
|                                                                                                         |          |         |         |  |  |  |  |  |  |  |  |
|                                                                                                         |          |         |         |  |  |  |  |  |  |  |  |
|                                                                                                         |          |         |         |  |  |  |  |  |  |  |  |
| WATER HISTORY:                                                                                          |          |         |         |  |  |  |  |  |  |  |  |
| DATE INSTALLED: JULY 2012                                                                               |          |         |         |  |  |  |  |  |  |  |  |
| INSTALLED BY: SUNLAND UTILITIES LTD.                                                                    |          |         |         |  |  |  |  |  |  |  |  |
|                                                                                                         |          |         |         |  |  |  |  |  |  |  |  |
|                                                                                                         |          |         |         |  |  |  |  |  |  |  |  |
|                                                                                                         |          |         |         |  |  |  |  |  |  |  |  |
|                                                                                                         |          |         |         |  |  |  |  |  |  |  |  |
|                                                                                                         |          |         |         |  |  |  |  |  |  |  |  |
|                                                                                                         |          |         |         |  |  |  |  |  |  |  |  |
|                                                                                                         |          |         |         |  |  |  |  |  |  |  |  |
|                                                                                                         |          |         |         |  |  |  |  |  |  |  |  |
|                                                                                                         |          |         |         |  |  |  |  |  |  |  |  |
|                                                                                                         |          |         |         |  |  |  |  |  |  |  |  |
| STORM HISTORY:                                                                                          |          |         |         |  |  |  |  |  |  |  |  |
| DATE INSTALLED: JULY 2012                                                                               |          |         |         |  |  |  |  |  |  |  |  |
| INSTALLED BY: SUNLAND UTILITIES LTD.                                                                    |          |         |         |  |  |  |  |  |  |  |  |
|                                                                                                         |          |         |         |  |  |  |  |  |  |  |  |
| SAG IN STORM SERVICE WAS REPAIRED BY JOE ROBERTS CONSTRUCTION LTD. APRIL 2018                           |          |         |         |  |  |  |  |  |  |  |  |
|                                                                                                         |          |         |         |  |  |  |  |  |  |  |  |
|                                                                                                         |          |         |         |  |  |  |  |  |  |  |  |
|                                                                                                         |          |         |         |  |  |  |  |  |  |  |  |
|                                                                                                         |          |         |         |  |  |  |  |  |  |  |  |
|                                                                                                         |          |         |         |  |  |  |  |  |  |  |  |