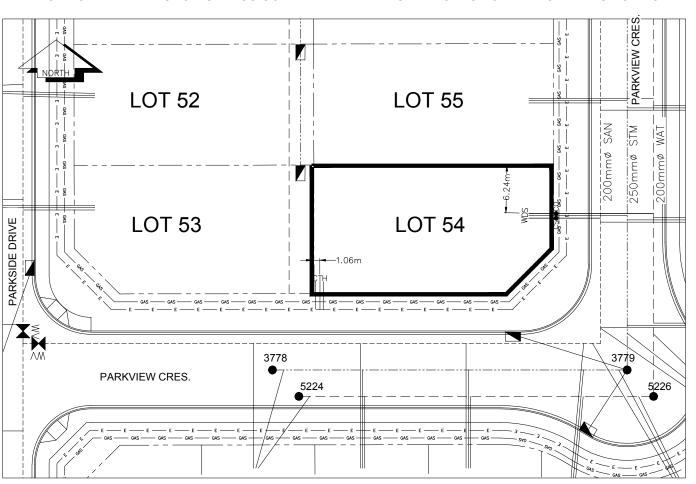

## City of Prince George HISTORY SHEET

| PID: 029           | 9-310-784       |           |               |                                                    | Scale            | e: 1:500   |                              |             |                       |
|--------------------|-----------------|-----------|---------------|----------------------------------------------------|------------------|------------|------------------------------|-------------|-----------------------|
| Legal: LO          | Г 54            |           |               |                                                    | D.L.:            | 2003       |                              | PLAN:       | EPP31288              |
| Address: 363       | 37 PARKVIEW C   | RES       |               |                                                    |                  |            |                              |             |                       |
| Sanitary Con       | nection:#       | SIZE:     | 100mmØ        | MATERIAL:                                          | PVC              | INV. AT PL | 709.82m                      | CONNI       | ECTED                 |
| Water Conne        | ction:#         | SIZE:     | 19mmØ         | MATERIAL:                                          | Copper           | INV. AT P  | 709.99m                      |             |                       |
| Storm Conne        | ction:#         | SIZE      | 100mmØ        | MATERIAL                                           | PVC              | INV. AT PL | 709.82m                      | CONNI       | ECTED                 |
| Cash Receipt No's: |                 | WATER     | SANITAR       |                                                    | S1               |            | TORM                         |             |                       |
| CURB FROM          | 1 PROPERTY LINE | 5m        |               |                                                    |                  | P.         | AVEMENT V                    | /IDTH       | 10m                   |
| HYDRO              | 75mm            | DB2       |               |                                                    | U/G CONNECTION   | ON ~       | /                            |             |                       |
| TELEPHONE          | 100m            | m DB2     |               |                                                    | U/G CONNECTION   | ON ~       | /                            |             |                       |
| GAS                | 42 PF           | OP/P.E.   |               |                                                    |                  |            |                              |             |                       |
| Information S      | heets:          | REF. DWGS | S. L&M ENGINE | ERING LTD. JOB                                     | 3. 1273-17-04 D\ | WGS.       |                              |             |                       |
| Comments:          | <br>C           | CLEAN OUT |               | WATER SERVICE<br>STORM SERVICE<br>SANITARY SERVICE | E<br>E<br>VICE   |            | RVICE<br>VICE<br>IUNICASTION | S — t — t - | - GAS<br>- ELECTRICAL |

## THE INFORMATION CONTAINED HEREIN IS FOR INTERNAL USE ONLY. NOT TO BE RELIED UPON UNLESS CONFIRMED BY THE SITE INSPECTION AND/OR INVESTIGATION

| SANITARY, STORM & WATER SERVICE INVERTS                                                                 | SANITARY | WATER   | STORM   |  |  |  |  |  |  |  |
|---------------------------------------------------------------------------------------------------------|----------|---------|---------|--|--|--|--|--|--|--|
| 1. Distance from San. M.H. <u>5226</u> toward San. M.H. <u>5227</u> to lot service connection point is: | 24.22m   | N/A     | N/A     |  |  |  |  |  |  |  |
| 1a.Distance from Stm. M.H. 3779 toward Stm. M.H. 3781 to lot service connection point is:               | N/A      | N/A     | 20.70m  |  |  |  |  |  |  |  |
| 2. Main Size at connection point is                                                                     | 200mmØ   | 200mmØ  | 250mmØ  |  |  |  |  |  |  |  |
| 3. Invert of service at main conn. stub point is                                                        | 709.48m  | 708.36m | 709.33m |  |  |  |  |  |  |  |
| 4. Invert at service end is                                                                             | 709.88m  | 710.05m | 709.88m |  |  |  |  |  |  |  |
| 5. Cover at property line in meters                                                                     | 2.54m    | 2.45m   | 2.54m   |  |  |  |  |  |  |  |
| 6. Survey Date: MAY 2012 Book Ref.:1273-14-04 By:L&M ENGINEERING LTD                                    |          |         |         |  |  |  |  |  |  |  |
|                                                                                                         |          |         |         |  |  |  |  |  |  |  |
|                                                                                                         |          |         |         |  |  |  |  |  |  |  |
|                                                                                                         |          |         |         |  |  |  |  |  |  |  |
|                                                                                                         |          |         |         |  |  |  |  |  |  |  |
|                                                                                                         |          |         |         |  |  |  |  |  |  |  |
|                                                                                                         |          |         |         |  |  |  |  |  |  |  |
|                                                                                                         |          |         |         |  |  |  |  |  |  |  |
|                                                                                                         |          |         |         |  |  |  |  |  |  |  |
| SANITARY HISTORY:                                                                                       |          |         |         |  |  |  |  |  |  |  |
| DATE INSTALLED: JULY 2012                                                                               |          |         |         |  |  |  |  |  |  |  |
| INSTALLED BY: SUNLAND UTILITIES LTD                                                                     |          |         |         |  |  |  |  |  |  |  |
| SAG IN SANITARY SERVICE WAS REPAIRED BY JOE ROBERTS CONSTRUCTION LTD. APRIL 2018                        |          |         |         |  |  |  |  |  |  |  |
|                                                                                                         |          |         |         |  |  |  |  |  |  |  |
|                                                                                                         |          |         |         |  |  |  |  |  |  |  |
|                                                                                                         |          |         |         |  |  |  |  |  |  |  |
|                                                                                                         |          |         |         |  |  |  |  |  |  |  |
|                                                                                                         |          |         |         |  |  |  |  |  |  |  |
|                                                                                                         |          |         |         |  |  |  |  |  |  |  |
|                                                                                                         |          |         |         |  |  |  |  |  |  |  |
| WATER HISTORY:                                                                                          |          |         |         |  |  |  |  |  |  |  |
| DATE INSTALLED: JULY 2012                                                                               |          |         |         |  |  |  |  |  |  |  |
| INSTALLED BY: SUNLAND UTILITIES LTD.                                                                    |          |         |         |  |  |  |  |  |  |  |
| INSTALLED BT. SOMEAND STILLINGS ETD.                                                                    |          |         |         |  |  |  |  |  |  |  |
|                                                                                                         |          |         |         |  |  |  |  |  |  |  |
|                                                                                                         |          |         |         |  |  |  |  |  |  |  |
|                                                                                                         |          |         |         |  |  |  |  |  |  |  |
|                                                                                                         |          |         |         |  |  |  |  |  |  |  |
|                                                                                                         |          |         |         |  |  |  |  |  |  |  |
|                                                                                                         |          |         |         |  |  |  |  |  |  |  |
|                                                                                                         |          |         |         |  |  |  |  |  |  |  |
|                                                                                                         |          |         |         |  |  |  |  |  |  |  |
|                                                                                                         |          |         |         |  |  |  |  |  |  |  |
| STORM HISTORY:                                                                                          |          |         |         |  |  |  |  |  |  |  |
| DATE INSTALLED: JULY 2012                                                                               |          |         |         |  |  |  |  |  |  |  |
| INSTALLED BY: SUNLAND UTILITIES LTD.                                                                    |          |         |         |  |  |  |  |  |  |  |
| SAG IN STORM SERVICE WAS REPAIRED BY JOE ROBERTS CONSTRUCTION LTD. APRIL 2018                           |          |         |         |  |  |  |  |  |  |  |
|                                                                                                         |          |         |         |  |  |  |  |  |  |  |
|                                                                                                         |          |         |         |  |  |  |  |  |  |  |
|                                                                                                         |          |         |         |  |  |  |  |  |  |  |
|                                                                                                         |          |         |         |  |  |  |  |  |  |  |
|                                                                                                         |          |         |         |  |  |  |  |  |  |  |