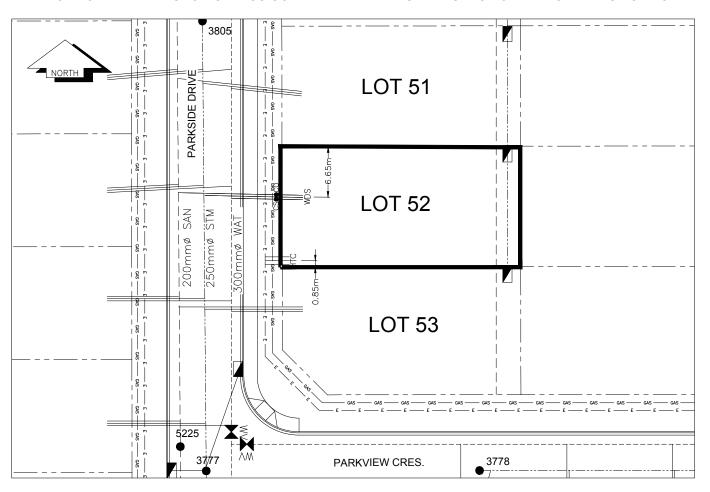

## City of Prince George HISTORY SHEET

| PID: <b>029-310-768</b> |            |                     |           |                                                  | Scal                                   | e: 1:500                                           |                         |       |                       |
|-------------------------|------------|---------------------|-----------|--------------------------------------------------|----------------------------------------|----------------------------------------------------|-------------------------|-------|-----------------------|
| Legal: LOT 52           |            |                     |           |                                                  | D.L.:                                  | 2003                                               |                         | PLAN: | EPP31288              |
| Address: 4958 PARKS     | SIDE DR    |                     |           |                                                  |                                        |                                                    |                         |       |                       |
| Sanitary Connection:#   |            | SIZE:               | 100mmØ    | MATERIAL:                                        | PVC                                    | INV. AT PL 7                                       | 12.09m                  | CONNE | CTED                  |
| Water Connection:#      |            | SIZE:               | 19mmØ     | MATERIAL:                                        | Copper                                 | INV. AT P2 7                                       | 12.08m                  |       |                       |
| Storm Connection:#      |            | SIZE                | 100mmØ    | MATERIAL                                         | PVC                                    | INV. AT PL 7                                       | 712.10m                 | CONNE | CTED                  |
| ash Receipt No's:       |            | WATER               | R SANITAR |                                                  | S1                                     |                                                    | ORM                     |       |                       |
| CURB FROM PROPER        | TY LINE    | 5m                  |           |                                                  |                                        | PAV                                                | /EMENT W                | IDTH  | 10m                   |
| HYDRO                   | 75mm DB2   |                     |           |                                                  | U/G CONNECTION                         | ON ✓                                               | /                       |       |                       |
| TELEPHONE               | 100mm DB2  | 2                   |           |                                                  | U/G CONNECTION                         | ON <                                               | /                       |       |                       |
| GAS                     | 42 PROP/P. | E.                  |           |                                                  |                                        |                                                    |                         |       |                       |
| Information Sheets:     | F          | REF. DWGS.          |           | ERING LTD. JOB                                   |                                        |                                                    |                         |       |                       |
| Comments:               | CS CU      | IRB STOP<br>EAN OUT |           | WATER SERVICI<br>STORM SERVICI<br>SANITARY SERVI | IIIIIIIIIIIIIIIIIIIIIIIIIIIIIIIIIIIIII | ⊤ HYDRO SERVI      ○ CABLE SERVI      ⊤ TELECOMMUN | ICE<br>CE<br>NICASTIONS |       | - GAS<br>- ELECTRICAL |

## THE INFORMATION CONTAINED HEREIN IS FOR INTERNAL USE ONLY. NOT TO BE RELIED UPON UNLESS CONFIRMED BY THE SITE INSPECTION AND/OR INVESTIGATION

| SANITARY, STORM & WATER SERVICE INVERTS                                                                 | SANITARY | WATER    | STORM   |
|---------------------------------------------------------------------------------------------------------|----------|----------|---------|
| 1. Distance from San. M.H. <u>5223</u> toward San. M.H. <u>5225</u> to lot service connection point is: | 63.98m   | N/A      | N/A     |
| 1a.Distance from Stm. M.H. 3805 toward Stm. M.H. 3777 to lot service connection point is:               | N/A      | N/A      | 22.51m  |
| 2. Main Size at connection point is                                                                     | 200mmØ   | 300mmØ   | 250mmØ  |
| 3. Invert of service at main conn. stub point is                                                        | 711.78m  | 711.23m  | 711.83m |
| 4. Invert at service end is                                                                             | 712.15m  | 712.14m  | 712.16m |
| 5. Cover at property line in meters                                                                     | 3.65m    | 3.74m    | 3.64m   |
| 6. Survey Date: MAY 2012 Book Ref.:1273-14-04 By:L&M ENGINEERING LTD                                    |          |          |         |
|                                                                                                         |          |          |         |
|                                                                                                         |          |          |         |
|                                                                                                         |          |          |         |
|                                                                                                         |          |          |         |
|                                                                                                         |          |          |         |
|                                                                                                         |          |          |         |
|                                                                                                         |          |          |         |
|                                                                                                         |          |          |         |
| SANITARY HISTORY:                                                                                       |          |          |         |
| DATE INSTALLED: JULY 2012                                                                               |          |          |         |
| INSTALLED BY: SUNLAND UTILITIES LTD                                                                     |          |          |         |
| INSTALLED BT. SUNLAND OTHER EST                                                                         |          |          |         |
|                                                                                                         |          |          |         |
|                                                                                                         |          |          |         |
|                                                                                                         |          |          |         |
|                                                                                                         |          |          |         |
|                                                                                                         |          |          |         |
|                                                                                                         |          |          |         |
|                                                                                                         |          |          |         |
|                                                                                                         |          |          |         |
| WATER HISTORY:                                                                                          |          |          |         |
| DATE INSTALLED: JULY 2012                                                                               |          |          |         |
| INSTALLED BY: SUNLAND UTILITIES LTD.                                                                    |          |          |         |
|                                                                                                         |          |          |         |
|                                                                                                         |          |          |         |
|                                                                                                         |          |          |         |
|                                                                                                         |          |          |         |
|                                                                                                         |          |          |         |
|                                                                                                         |          |          |         |
|                                                                                                         |          |          |         |
|                                                                                                         |          |          |         |
|                                                                                                         |          |          |         |
|                                                                                                         |          |          |         |
| STORM HISTORY:                                                                                          |          |          |         |
| DATE INSTALLED: JULY 2012                                                                               |          |          |         |
| INSTALLED BY: SUNLAND UTILITIES LTD.                                                                    |          |          |         |
|                                                                                                         |          |          |         |
|                                                                                                         |          |          |         |
|                                                                                                         |          |          |         |
|                                                                                                         |          |          |         |
|                                                                                                         |          |          |         |
|                                                                                                         | <u> </u> | <u> </u> |         |