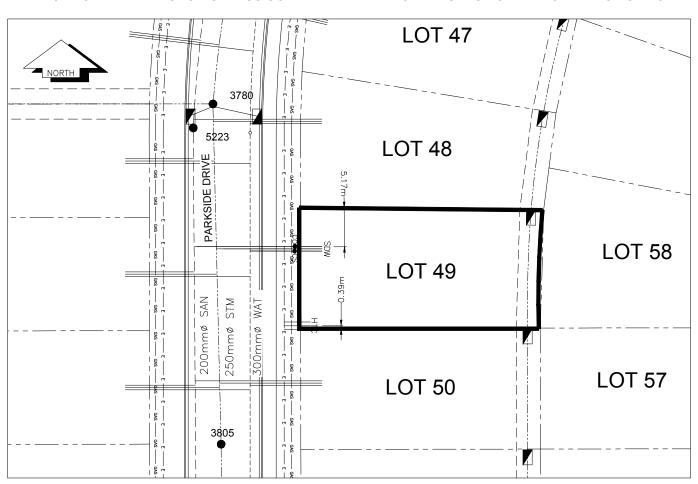

## City of Prince George HISTORY SHEET

| PID:     | 029-310-733  |           |                        |              |                                                 | Sc                                     | cale:            | 1:500                              |                             |           |                       |
|----------|--------------|-----------|------------------------|--------------|-------------------------------------------------|----------------------------------------|------------------|------------------------------------|-----------------------------|-----------|-----------------------|
| Legal:   | LOT 49       |           |                        |              |                                                 | D.                                     | .L.:             | 2003                               |                             | PLAN:     | EPP31288              |
| Address  | : 4894 PARKS | SIDE      |                        |              |                                                 |                                        |                  |                                    |                             |           |                       |
| Sanitary | Connection:# |           | SIZE:                  | 100mmØ       | MATERIAL:                                       | PVC                                    |                  | INV. AT PL                         | 711.97m                     | CONN      | ECTED                 |
| Water C  | onnection:#  |           | SIZE:                  | 19mmØ        | MATERIAL:                                       | Copper                                 | ı                | INV. AT PL                         | 711.93m                     |           |                       |
| Storm C  | onnection:#  |           | SIZE                   | 100mmØ       | MATERIAL                                        | PVC                                    | 1                | INV. AT 凡                          | 711.94m                     | CONN      | ECTED                 |
| Cash Re  | eceipt No's: |           |                        | WATER        |                                                 | SANITARY                               |                  |                                    | S                           | TORM      |                       |
| CURB F   | ROM PROPER   | TY LINE   | 5m                     |              |                                                 |                                        |                  | P                                  | AVEMENT V                   | VIDTH     | 10m                   |
| HYDRO    |              | 75mm DB2  | 2                      |              |                                                 | U/G CONNEC                             | TION             | ~                                  | /                           |           |                       |
| TELEPH   | IONE         | 100mm DE  | 32                     |              |                                                 | U/G CONNEC                             | TION             | ~                                  | /                           |           |                       |
| GAS      |              | 42 PROP/I | P.E.                   |              |                                                 |                                        |                  |                                    |                             |           |                       |
| Informat | ion Sheets:  |           | REF. DWGS.             | . L&M ENGINE | ERING LTD. JOB                                  |                                        |                  |                                    |                             |           |                       |
| Comme    | nts:         |           | CURB STOP<br>CLEAN OUT |              | WATER SERVICI<br>STORM SERVICI<br>SANITARY SERV | IIIIIIIIIIIIIIIIIIIIIIIIIIIIIIIIIIIIII | _<br>=<br>=<br>= | HYDRO SEF<br>CABLE SER<br>TELECOMM | RVICE<br>VICE<br>UNICASTION | S — : — : | - GAS<br>- ELECTRICAL |

## THE INFORMATION CONTAINED HEREIN IS FOR INTERNAL USE ONLY. NOT TO BE RELIED UPON UNLESS CONFIRMED BY THE SITE INSPECTION AND/OR INVESTIGATION

| SANITARY, STORM & WATER SERVICE INVERTS                                                                 | SANITARY | WATER   | STORM   |  |  |  |  |  |  |  |  |
|---------------------------------------------------------------------------------------------------------|----------|---------|---------|--|--|--|--|--|--|--|--|
| 1. Distance from San. M.H. <u>5223</u> toward San. M.H. <u>5225</u> to lot service connection point is: | 14.41m   | N/A     | N/A     |  |  |  |  |  |  |  |  |
| 1a.Distance from Stm. M.H. 3780 toward Stm. M.H. 3805 to lot service connection point is:               | N/A      | N/A     | 18.67m  |  |  |  |  |  |  |  |  |
| 2. Main Size at connection point is                                                                     | 200mmØ   | 300mmØ  | 250mmØ  |  |  |  |  |  |  |  |  |
| 3. Invert of service at main conn. stub point is                                                        | 711.28m  | 710.85m | 711.42m |  |  |  |  |  |  |  |  |
| 4. Invert at service end is                                                                             | 712.03m  | 711.99m | 712.00m |  |  |  |  |  |  |  |  |
| 5. Cover at property line in meters                                                                     | 3.21m    | 3.33m   | 3.24m   |  |  |  |  |  |  |  |  |
| 6. Survey Date: MAY 2012 Book Ref.:1273-14-04 By:L&M ENGINEERING LTD                                    |          |         |         |  |  |  |  |  |  |  |  |
|                                                                                                         |          |         |         |  |  |  |  |  |  |  |  |
|                                                                                                         |          |         |         |  |  |  |  |  |  |  |  |
|                                                                                                         |          |         |         |  |  |  |  |  |  |  |  |
|                                                                                                         |          |         |         |  |  |  |  |  |  |  |  |
|                                                                                                         |          |         |         |  |  |  |  |  |  |  |  |
|                                                                                                         |          |         |         |  |  |  |  |  |  |  |  |
|                                                                                                         |          |         |         |  |  |  |  |  |  |  |  |
|                                                                                                         |          |         |         |  |  |  |  |  |  |  |  |
| SANITARY HISTORY:                                                                                       |          |         |         |  |  |  |  |  |  |  |  |
| DATE INSTALLED: JULY 2012                                                                               |          |         |         |  |  |  |  |  |  |  |  |
| INSTALLED BY: SUNLAND UTILITIES LTD                                                                     |          |         |         |  |  |  |  |  |  |  |  |
| SAG IN SANITARY SERVICE WAS REPAIRED BY JOE ROBERTS CONSTRUCTION LTD. JULY 2017                         |          |         |         |  |  |  |  |  |  |  |  |
|                                                                                                         |          |         |         |  |  |  |  |  |  |  |  |
|                                                                                                         |          |         |         |  |  |  |  |  |  |  |  |
|                                                                                                         |          |         |         |  |  |  |  |  |  |  |  |
|                                                                                                         |          |         |         |  |  |  |  |  |  |  |  |
|                                                                                                         |          |         |         |  |  |  |  |  |  |  |  |
|                                                                                                         |          |         |         |  |  |  |  |  |  |  |  |
|                                                                                                         |          |         |         |  |  |  |  |  |  |  |  |
| WATER HISTORY:                                                                                          |          |         |         |  |  |  |  |  |  |  |  |
| DATE INSTALLED: JULY 2012                                                                               |          |         |         |  |  |  |  |  |  |  |  |
| INSTALLED BY: SUNLAND UTILITIES LTD.                                                                    |          |         |         |  |  |  |  |  |  |  |  |
| INSTALLED BY. SUNLAND UTILITIES LTD.                                                                    |          |         |         |  |  |  |  |  |  |  |  |
|                                                                                                         |          |         |         |  |  |  |  |  |  |  |  |
|                                                                                                         |          |         |         |  |  |  |  |  |  |  |  |
|                                                                                                         |          |         |         |  |  |  |  |  |  |  |  |
|                                                                                                         |          |         |         |  |  |  |  |  |  |  |  |
|                                                                                                         |          |         |         |  |  |  |  |  |  |  |  |
|                                                                                                         |          |         |         |  |  |  |  |  |  |  |  |
|                                                                                                         |          |         |         |  |  |  |  |  |  |  |  |
|                                                                                                         |          |         |         |  |  |  |  |  |  |  |  |
|                                                                                                         |          |         |         |  |  |  |  |  |  |  |  |
| STORM HISTORY:                                                                                          |          |         |         |  |  |  |  |  |  |  |  |
| DATE INSTALLED: JULY 2012                                                                               |          |         |         |  |  |  |  |  |  |  |  |
| INSTALLED BY: SUNLAND UTILITIES LTD.                                                                    |          |         |         |  |  |  |  |  |  |  |  |
| SAG IN STORM SERVICE WAS REPAIRED BY JOE ROBERTS CONSTRUCTION LTD. JULY 2017                            |          |         |         |  |  |  |  |  |  |  |  |
|                                                                                                         |          |         |         |  |  |  |  |  |  |  |  |
|                                                                                                         |          |         |         |  |  |  |  |  |  |  |  |
|                                                                                                         |          |         |         |  |  |  |  |  |  |  |  |
|                                                                                                         |          |         |         |  |  |  |  |  |  |  |  |
|                                                                                                         |          |         |         |  |  |  |  |  |  |  |  |