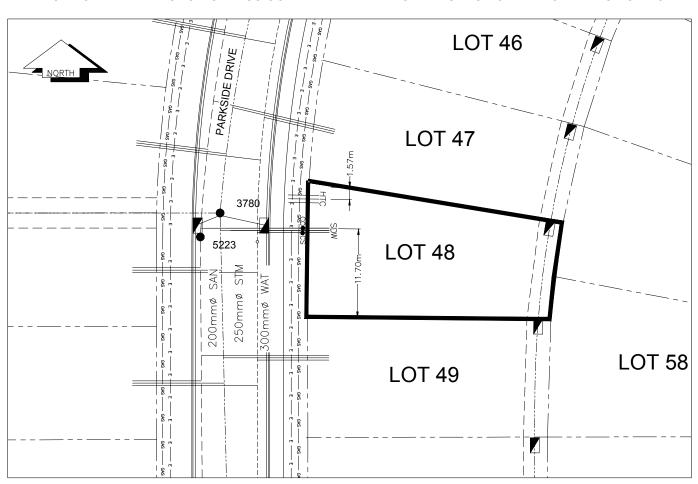

## City of Prince George HISTORY SHEET

| PID:      | 029-310-725  |           |                      |             |                                                 | Sc         | ale: 1:500                           |                                     |       |                       |
|-----------|--------------|-----------|----------------------|-------------|-------------------------------------------------|------------|--------------------------------------|-------------------------------------|-------|-----------------------|
| Legal:    | LOT 48       |           |                      |             |                                                 | D.I        | L.: 2003                             |                                     | PLAN: | EPP31288              |
| Address   | : 4868 PARKS | IDE DR    |                      |             |                                                 |            |                                      |                                     |       |                       |
| Sanitary  | Connection:# |           | SIZE:                | 100mmØ      | MATERIAL:                                       | PVC        | INV. AT                              | · 凡 711.35m                         | CONN  | ECTED                 |
| Water Co  | onnection:#  |           | SIZE:                | 19mmØ       | MATERIAL:                                       | Copper     | INV. AT                              | PE 711.37m                          |       |                       |
| Storm Co  | onnection:#  |           | SIZE                 | 100mmØ      | MATERIAL                                        | PVC        | INV. AT                              | · 凡 711.53m                         | CONN  | ECTED                 |
| Cash Re   | eceipt No's: |           |                      | WATER       |                                                 | SANITARY   |                                      | S                                   | TORM  |                       |
| CURB F    | ROM PROPER   | TY LINE   | 5m                   |             |                                                 |            |                                      | PAVEMENT V                          | VIDTH | 10m                   |
| HYDRO     |              | 75mm DB2  | 2                    |             |                                                 | U/G CONNEC | TION                                 | <u> </u>                            |       |                       |
| TELEPH    | IONE         | 100mm DB  | 32                   |             |                                                 | U/G CONNEC | TION                                 | /                                   |       |                       |
| GAS       |              | 42 PROP/F | P.E.                 |             |                                                 |            |                                      |                                     |       |                       |
| Informati | ion Sheets:  |           | REF. DWGS.           | L&M ENGINEE | ERING LTD. JOB                                  |            |                                      |                                     |       |                       |
| Commer    | nts:         |           | URB STOP<br>LEAN OUT |             | WATER SERVICI<br>STORM SERVICI<br>SANITARY SERV | ICE =      | — ± HYDRO<br>— □ CABLE<br>— □ TELECO | SERVICE<br>SERVICE<br>DMMUNICASTION | IS    | - GAS<br>- ELECTRICAL |

## THE INFORMATION CONTAINED HEREIN IS FOR INTERNAL USE ONLY. NOT TO BE RELIED UPON UNLESS CONFIRMED BY THE SITE INSPECTION AND/OR INVESTIGATION

| SANITARY, STORM & WATER SERVICE INVERTS                                                                 | SANITARY | WATER   | STORM   |  |  |  |  |  |  |  |  |  |
|---------------------------------------------------------------------------------------------------------|----------|---------|---------|--|--|--|--|--|--|--|--|--|
| 1. Distance from San. M.H. <u>5223</u> toward San. M.H. <u>5222</u> to lot service connection point is: | 1.20m    | N/A     | N/A     |  |  |  |  |  |  |  |  |  |
| 1a.Distance from Stm. M.H. 3780 toward Stm. M.H. 3805 to lot service connection point is:               | N/A      | N/A     | 1.60m   |  |  |  |  |  |  |  |  |  |
| 2. Main Size at connection point is                                                                     | 200mmØ   | 300mmØ  | 250mmØ  |  |  |  |  |  |  |  |  |  |
| 3. Invert of service at main conn. stub point is                                                        | 711.00m  | 710.43m | 711.35m |  |  |  |  |  |  |  |  |  |
| 4. Invert at service end is                                                                             | 711.41m  | 711.43m | 711.59m |  |  |  |  |  |  |  |  |  |
| 5. Cover at property line in meters                                                                     | 3.22m    | 3.28m   | 3.04m   |  |  |  |  |  |  |  |  |  |
| 6. Survey Date: MAY 2012 Book Ref.:1273-14-04 By:L&M ENGINEERING LTD                                    |          |         |         |  |  |  |  |  |  |  |  |  |
|                                                                                                         |          |         |         |  |  |  |  |  |  |  |  |  |
|                                                                                                         |          |         |         |  |  |  |  |  |  |  |  |  |
|                                                                                                         |          |         |         |  |  |  |  |  |  |  |  |  |
|                                                                                                         |          |         |         |  |  |  |  |  |  |  |  |  |
|                                                                                                         |          |         |         |  |  |  |  |  |  |  |  |  |
|                                                                                                         |          |         |         |  |  |  |  |  |  |  |  |  |
|                                                                                                         |          |         |         |  |  |  |  |  |  |  |  |  |
|                                                                                                         | 1        |         | 1       |  |  |  |  |  |  |  |  |  |
| SANITARY HISTORY:                                                                                       |          |         |         |  |  |  |  |  |  |  |  |  |
| DATE INSTALLED: JULY 2012                                                                               |          |         |         |  |  |  |  |  |  |  |  |  |
| INSTALLED BY: SUNLAND UTILITIES LTD                                                                     |          |         |         |  |  |  |  |  |  |  |  |  |
| SAG IN SANITARY SERVICE WAS REPAIRED BY JOE ROBERTS CONSTRUCTION LTD. JULY 2017                         |          |         |         |  |  |  |  |  |  |  |  |  |
|                                                                                                         |          |         |         |  |  |  |  |  |  |  |  |  |
|                                                                                                         |          |         |         |  |  |  |  |  |  |  |  |  |
|                                                                                                         |          |         |         |  |  |  |  |  |  |  |  |  |
|                                                                                                         |          |         |         |  |  |  |  |  |  |  |  |  |
|                                                                                                         |          |         |         |  |  |  |  |  |  |  |  |  |
|                                                                                                         |          |         |         |  |  |  |  |  |  |  |  |  |
|                                                                                                         |          |         |         |  |  |  |  |  |  |  |  |  |
| WATER HISTORY:                                                                                          |          |         |         |  |  |  |  |  |  |  |  |  |
|                                                                                                         |          |         |         |  |  |  |  |  |  |  |  |  |
| DATE INSTALLED: JULY 2012                                                                               |          |         |         |  |  |  |  |  |  |  |  |  |
| INSTALLED BY: SUNLAND UTILITIES LTD.                                                                    |          |         |         |  |  |  |  |  |  |  |  |  |
|                                                                                                         |          |         |         |  |  |  |  |  |  |  |  |  |
|                                                                                                         |          |         |         |  |  |  |  |  |  |  |  |  |
|                                                                                                         |          |         |         |  |  |  |  |  |  |  |  |  |
|                                                                                                         |          |         |         |  |  |  |  |  |  |  |  |  |
|                                                                                                         |          |         |         |  |  |  |  |  |  |  |  |  |
|                                                                                                         |          |         |         |  |  |  |  |  |  |  |  |  |
|                                                                                                         |          |         |         |  |  |  |  |  |  |  |  |  |
|                                                                                                         |          |         |         |  |  |  |  |  |  |  |  |  |
|                                                                                                         |          |         |         |  |  |  |  |  |  |  |  |  |
| STORM HISTORY:                                                                                          |          |         |         |  |  |  |  |  |  |  |  |  |
| DATE INSTALLED: JULY 2012                                                                               |          |         |         |  |  |  |  |  |  |  |  |  |
| INSTALLED BY: SUNLAND UTILITIES LTD.                                                                    |          |         |         |  |  |  |  |  |  |  |  |  |
| SAG IN STORM SERVICE WAS REPAIRED BY JOE ROBERTS CONSTRUCTION LTD. JULY 2017                            |          |         |         |  |  |  |  |  |  |  |  |  |
|                                                                                                         |          |         |         |  |  |  |  |  |  |  |  |  |
|                                                                                                         |          |         |         |  |  |  |  |  |  |  |  |  |
|                                                                                                         |          |         |         |  |  |  |  |  |  |  |  |  |
|                                                                                                         |          |         |         |  |  |  |  |  |  |  |  |  |
|                                                                                                         |          |         |         |  |  |  |  |  |  |  |  |  |