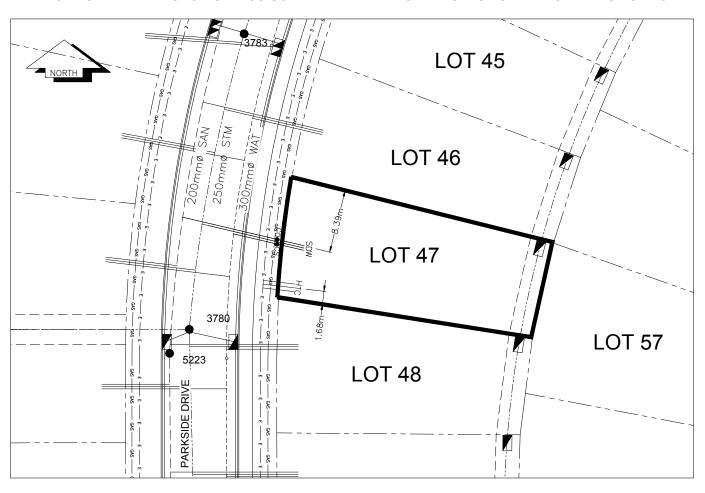

## City of Prince George HISTORY SHEET

| PID: <b>029-3</b>     | 10-717                                                                   |                         |        |                                                 | Scale          | e: 1:500                                   |                             |             |                       |
|-----------------------|--------------------------------------------------------------------------|-------------------------|--------|-------------------------------------------------|----------------|--------------------------------------------|-----------------------------|-------------|-----------------------|
| Legal: LOT 4          | 7                                                                        |                         |        |                                                 | D.L.:          | 2003                                       |                             | PLAN:       | EPP31288              |
| Address: 4842         | PARKSIDE DR                                                              |                         |        |                                                 |                |                                            |                             |             |                       |
| Sanitary Connec       | ction:#                                                                  | SIZE:                   | 100mmØ | MATERIAL:                                       | PVC            | INV. AT PL                                 | 710.94m                     | CONN        | ECTED                 |
| Water Connection      | on:#                                                                     | SIZE:                   | 19mmØ  | MATERIAL:                                       | Copper         | INV. AT P                                  | 710.95m                     |             |                       |
| Storm Connection      | on:#                                                                     | SIZE                    | 100mmØ | MATERIAL                                        | PVC            | INV. AT P                                  | 710.93m                     | CONN        | ECTED                 |
| Cash Receipt No       | o's:                                                                     |                         | WATER  |                                                 | SANITARY       |                                            | SI                          | ГORM        |                       |
| CURB FROM PROPERTY LI |                                                                          | 5m                      |        |                                                 |                | P.A                                        | AVEMENT W                   | /IDTH       | 10m                   |
| HYDRO                 | 75mm l                                                                   | 75mm DB2 U/G CONNECTION |        |                                                 |                |                                            |                             |             |                       |
| TELEPHONE             | 100mm                                                                    | DB2                     |        |                                                 | U/G CONNECTION | ON ~                                       | /                           |             |                       |
| GAS                   | 42 PRC                                                                   | DP/P.E.                 |        |                                                 |                |                                            |                             |             |                       |
| Information She       | nformation Sheets: REF. DWGS. L&M ENGINEERING LTD. JOB. 1273-17-04 DWGS. |                         |        |                                                 |                |                                            |                             |             |                       |
| Comments:             | cs<br>co                                                                 | CURB STOP<br>CLEAN OUT  |        | WATER SERVICE<br>STORM SERVICE<br>SANITARY SERV | ICE =          | ⊥ HYDRO SER<br>∪ CABLE SER\<br>└ TELECOMMU | VICE<br>VICE<br>UNICASTIONS | S — ı — ı – | - GAS<br>- ELECTRICAL |

## THE INFORMATION CONTAINED HEREIN IS FOR INTERNAL USE ONLY. NOT TO BE RELIED UPON UNLESS CONFIRMED BY THE SITE INSPECTION AND/OR INVESTIGATION

| SANITARY, STORM & WATER SERVICE INVERTS                                                                 | SANITARY | WATER   | STORM   |  |  |  |  |  |  |  |
|---------------------------------------------------------------------------------------------------------|----------|---------|---------|--|--|--|--|--|--|--|
| 1. Distance from San. M.H. <u>5222</u> toward San. M.H. <u>5223</u> to lot service connection point is: | 29.22m   | N/A     | N/A     |  |  |  |  |  |  |  |
| 1a.Distance from Stm. M.H. 3783 toward Stm. M.H. 3780 to lot service connection point is:               | N/A      | N/A     | 25.25m  |  |  |  |  |  |  |  |
| 2. Main Size at connection point is                                                                     | 200mmØ   | 300mmØ  | 250mmØ  |  |  |  |  |  |  |  |
| 3. Invert of service at main conn. stub point is                                                        | 710.38m  | 709.84  | 710.64m |  |  |  |  |  |  |  |
| 4. Invert at service end is                                                                             | 711.00m  | 711.01m | 710.99m |  |  |  |  |  |  |  |
| 5. Cover at property line in meters                                                                     | 2.92m    | 2.99m   | 2.93m   |  |  |  |  |  |  |  |
| 6. Survey Date: MAY 2012 Book Ref.:1273-14-04 By:L&M ENGINEERING LTD                                    |          |         |         |  |  |  |  |  |  |  |
|                                                                                                         |          |         |         |  |  |  |  |  |  |  |
|                                                                                                         |          |         |         |  |  |  |  |  |  |  |
|                                                                                                         |          |         |         |  |  |  |  |  |  |  |
|                                                                                                         |          |         |         |  |  |  |  |  |  |  |
|                                                                                                         |          |         |         |  |  |  |  |  |  |  |
|                                                                                                         |          |         |         |  |  |  |  |  |  |  |
|                                                                                                         |          |         |         |  |  |  |  |  |  |  |
|                                                                                                         |          |         |         |  |  |  |  |  |  |  |
| SANITARY HISTORY:                                                                                       |          |         |         |  |  |  |  |  |  |  |
|                                                                                                         |          |         |         |  |  |  |  |  |  |  |
| DATE INSTALLED: JULY 2012                                                                               |          |         |         |  |  |  |  |  |  |  |
| INSTALLED BY: SUNLAND UTILITIES LTD                                                                     |          |         |         |  |  |  |  |  |  |  |
| SAG IN SANITARY SERVICE WAS REPAIRED BY JOE ROBERTS CONSTRUCTION LTD. OCTOBER 2017                      |          |         |         |  |  |  |  |  |  |  |
|                                                                                                         |          |         |         |  |  |  |  |  |  |  |
|                                                                                                         |          |         |         |  |  |  |  |  |  |  |
|                                                                                                         |          |         |         |  |  |  |  |  |  |  |
|                                                                                                         |          |         |         |  |  |  |  |  |  |  |
|                                                                                                         |          |         |         |  |  |  |  |  |  |  |
|                                                                                                         |          |         |         |  |  |  |  |  |  |  |
|                                                                                                         |          |         |         |  |  |  |  |  |  |  |
| WATER HISTORY:                                                                                          |          |         |         |  |  |  |  |  |  |  |
| DATE INSTALLED: JULY 2012                                                                               |          |         |         |  |  |  |  |  |  |  |
| INSTALLED BY: SUNLAND UTILITIES LTD.                                                                    |          |         |         |  |  |  |  |  |  |  |
|                                                                                                         |          |         |         |  |  |  |  |  |  |  |
|                                                                                                         |          |         |         |  |  |  |  |  |  |  |
|                                                                                                         |          |         |         |  |  |  |  |  |  |  |
|                                                                                                         |          |         |         |  |  |  |  |  |  |  |
|                                                                                                         |          |         |         |  |  |  |  |  |  |  |
|                                                                                                         |          |         |         |  |  |  |  |  |  |  |
|                                                                                                         |          |         |         |  |  |  |  |  |  |  |
|                                                                                                         |          |         |         |  |  |  |  |  |  |  |
|                                                                                                         |          |         |         |  |  |  |  |  |  |  |
|                                                                                                         |          |         |         |  |  |  |  |  |  |  |
| STORM HISTORY:                                                                                          |          |         |         |  |  |  |  |  |  |  |
| DATE INSTALLED: JULY 2012                                                                               |          |         |         |  |  |  |  |  |  |  |
| INSTALLED BY: SUNLAND UTILITIES LTD.                                                                    |          |         |         |  |  |  |  |  |  |  |
|                                                                                                         |          |         |         |  |  |  |  |  |  |  |
| SAG IN STORM SERVICE WAS REPAIRED BY JOE ROBERTS CONSTRUCTION LTD. OCTOBER 2017                         |          |         |         |  |  |  |  |  |  |  |
|                                                                                                         |          |         |         |  |  |  |  |  |  |  |
|                                                                                                         |          |         |         |  |  |  |  |  |  |  |
|                                                                                                         |          |         |         |  |  |  |  |  |  |  |
|                                                                                                         |          |         |         |  |  |  |  |  |  |  |
|                                                                                                         |          |         |         |  |  |  |  |  |  |  |