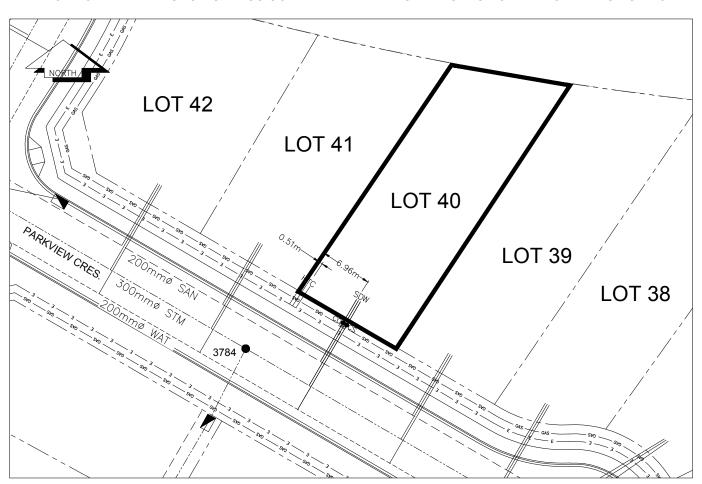

## City of Prince George HISTORY SHEET

| PID: <b>02</b> | 29-310-644                                                             |          |                        |        |                                                 | Sca         | le: 1:500                                 |                              |             |                       |
|----------------|------------------------------------------------------------------------|----------|------------------------|--------|-------------------------------------------------|-------------|-------------------------------------------|------------------------------|-------------|-----------------------|
| Legal: LO      | OT 40                                                                  |          |                        |        |                                                 | D.L         | .: 2003                                   |                              | PLAN:       | EPP31288              |
| Address: 31    | 24 PARKV                                                               | IEW CRE  | s                      |        |                                                 |             |                                           |                              |             |                       |
| Sanitary Cor   | nnection:#                                                             |          | SIZE:                  | 100mmØ | MATERIAL:                                       | PVC         | INV. AT P                                 | 706.11m                      | CONNI       | ECTED                 |
| Water Conne    | ection:#                                                               |          | SIZE:                  | 19mmØ  | MATERIAL:                                       | Copper      | INV. AT P                                 | 706.09m                      |             |                       |
| Storm Conne    | ection:#                                                               |          | SIZE                   | 100mmØ | MATERIAL                                        | PVC         | INV. AT P                                 | 706.32m                      | CONNI       | ECTED                 |
| Cash Receip    | pt No's:                                                               |          |                        | WATER  |                                                 | SANITARY    |                                           | SI                           | ГORM        |                       |
| CURB FROM      | M PROPER                                                               | TY LINE  | 5m                     |        |                                                 |             | P/                                        | AVEMENT W                    | /IDTH       | 10m                   |
| HYDRO          |                                                                        | 75mm D   | B2                     |        |                                                 | U/G CONNECT | ION ~                                     | /                            |             |                       |
| TELEPHON       | E                                                                      | 100mm l  | DB2                    |        |                                                 | U/G CONNECT | ION ~                                     | /                            |             |                       |
| GAS            |                                                                        | 42 PRO   | P/P.E.                 |        |                                                 |             |                                           |                              |             |                       |
| Information 9  | ormation Sheets: REF. DWGS. L&M ENGINEERING LTD. JOB. 1273-17-04 DWGS. |          |                        |        |                                                 |             |                                           |                              |             |                       |
| Comments:      |                                                                        | cs<br>co | CURB STOP<br>CLEAN OUT |        | WATER SERVICE<br>STORM SERVICE<br>SANITARY SERV | ICE =       | -   ── HYDRO SER  ── CABLE SER'  TELECOMM | RVICE<br>VICE<br>UNICASTIONS | S - 1 - 1 - | - GAS<br>- ELECTRICAL |

THE INFORMATION CONTAINED HEREIN IS FOR INTERNAL USE ONLY.

NOT TO BE RELIED UPON UNLESS CONFIRMED BY THE SITE INSPECTION AND/OR INVESTIGATION

| SANITARY, STORM & WATER SERVICE INVERTS                                                                 | SANITARY | WATER   | STORM   |
|---------------------------------------------------------------------------------------------------------|----------|---------|---------|
| 1. Distance from San. M.H. <u>5221</u> toward San. M.H. <u>5220</u> to lot service connection point is: | 43.82m   | N/A     | N/A     |
| 1a.Distance from Stm. M.H. 3782 toward Stm. M.H. 3784 to lot service connection point is:               | N/A      | N/A     | 40.56m  |
| 2. Main Size at connection point is                                                                     | 200mmØ   | 200mmØ  | 300mmØ  |
| 3. Invert of service at main conn. stub point is                                                        | 705.75m  | 705.78m | 706.19m |
| 4. Invert at service end is                                                                             | 706.17m  | 706.15m | 706.38m |
| 5. Cover at property line in meters                                                                     | 2.47m    | 2.50m   | 2.19m   |
| 6. Survey Date: MAY 2012 Book Ref.:1273-14-04 By:L&M ENGINEERING LTD                                    |          |         |         |
|                                                                                                         |          |         |         |
|                                                                                                         |          |         |         |
|                                                                                                         |          |         |         |
|                                                                                                         |          |         |         |
|                                                                                                         |          |         |         |
|                                                                                                         |          |         |         |
|                                                                                                         |          |         |         |
|                                                                                                         | 1        |         |         |
| SANITARY HISTORY:                                                                                       |          |         |         |
| DATE INSTALLED: JULY 2012                                                                               |          |         |         |
| INSTALLED BY: SUNLAND UTILITIES LTD                                                                     |          |         |         |
| THE TREE BY CONE WAS CITED BY                                                                           |          |         |         |
|                                                                                                         |          |         |         |
|                                                                                                         |          |         |         |
|                                                                                                         |          |         |         |
|                                                                                                         |          |         |         |
|                                                                                                         |          |         |         |
|                                                                                                         |          |         |         |
|                                                                                                         |          |         |         |
|                                                                                                         |          |         |         |
| WATER HISTORY:                                                                                          |          |         |         |
| DATE INSTALLED: JULY 2012                                                                               |          |         |         |
| INSTALLED BY: SUNLAND UTILITIES LTD.                                                                    |          |         |         |
|                                                                                                         |          |         |         |
|                                                                                                         |          |         |         |
|                                                                                                         |          |         |         |
|                                                                                                         |          |         |         |
|                                                                                                         |          |         |         |
|                                                                                                         |          |         |         |
|                                                                                                         |          |         |         |
|                                                                                                         |          |         |         |
|                                                                                                         |          |         |         |
|                                                                                                         |          |         |         |
| STORM HISTORY:                                                                                          |          |         |         |
| DATE INSTALLED: JULY 2012                                                                               |          |         |         |
| INSTALLED BY: SUNLAND UTILITIES LTD.                                                                    |          |         |         |
|                                                                                                         |          |         |         |
|                                                                                                         |          |         |         |
|                                                                                                         |          |         |         |
|                                                                                                         |          |         |         |
|                                                                                                         |          |         |         |
|                                                                                                         |          |         |         |