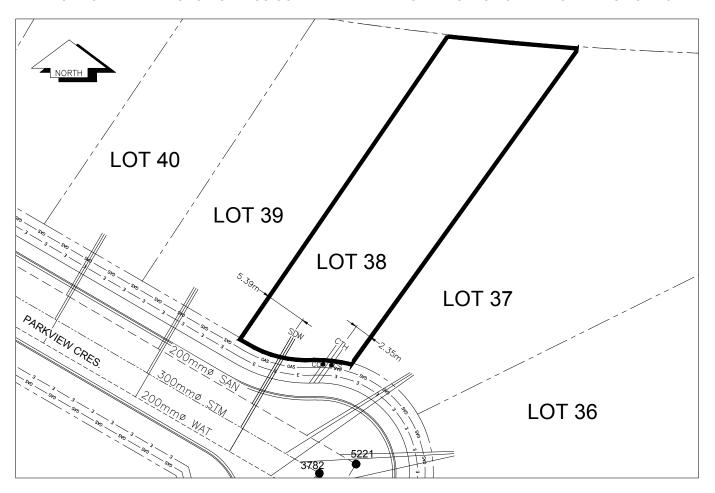

## City of Prince George HISTORY SHEET

| PID:     | 029-310-628                                                          |              |                        |        |                                                  | ç              | Scale:   | 1:500                              |                               |             |                       |
|----------|----------------------------------------------------------------------|--------------|------------------------|--------|--------------------------------------------------|----------------|----------|------------------------------------|-------------------------------|-------------|-----------------------|
|          | 023-310-020                                                          |              |                        |        |                                                  |                | ocaic.   | 1.000                              |                               |             |                       |
| Legal:   | LOT 38                                                               |              |                        |        |                                                  | ]              | D.L.:    | 2003                               |                               | PLAN:       | EPP31288              |
| Address  | : 3202 PARKV                                                         | IEW CRE      | s                      |        |                                                  |                |          |                                    |                               |             |                       |
| Sanitary | Connection:#                                                         |              | SIZE:                  | 100mmØ | MATERIAL:                                        | PVC            |          | INV. AT PL                         | 706.60m                       | CONN        | ECTED                 |
| Water C  | connection:#                                                         |              | SIZE:                  | 19mmØ  | MATERIAL:                                        | Copper         |          | INV. AT P                          | 706.16m                       |             |                       |
| Storm C  | connection:#                                                         |              | SIZE                   | 100mmØ | MATERIAL                                         | PVC            |          | INV. AT P                          | 706.57m                       | CONN        | ECTED                 |
| Cash R   | eceipt No's:                                                         |              |                        | WATER  |                                                  | SANITARY       | <b>(</b> |                                    | Sī                            | ГОРМ        |                       |
| CURB F   | ROM PROPER                                                           | TY LINE      | 5m                     |        |                                                  |                |          | P                                  | AVEMENT W                     | /IDTH       | 10m                   |
| HYDRO    | 1                                                                    | 75mm D       | B2                     |        |                                                  | U/G CONNE      | СТІОІ    | N ~                                |                               |             |                       |
| TELEPI   | HONE                                                                 | 100mm        | DB2                    |        | U/G CONNECTION                                   |                |          |                                    |                               |             |                       |
| GAS      |                                                                      | 42 PROP/P.E. |                        |        |                                                  |                |          |                                    |                               |             |                       |
| Informa  | mation Sheets: REF. DWGS. L&M ENGINEERING LTD. JOB. 1273-17-04 DWGS. |              |                        |        |                                                  |                |          |                                    |                               |             |                       |
| Comme    | nts:                                                                 | CS<br>CO     | CURB STOP<br>CLEAN OUT |        | WATER SERVICE<br>STORM SERVICE<br>SANITARY SERVI | E<br>E<br>/ICE | ===      | HYDRO SER<br>CABLE SER<br>TELECOMM | RVICE<br>VICE<br>IUNICASTION: | S - ı - ı - | - GAS<br>- ELECTRICAL |

THE INFORMATION CONTAINED HEREIN IS FOR INTERNAL USE ONLY.

NOT TO BE RELIED UPON UNLESS CONFIRMED BY THE SITE INSPECTION AND/OR INVESTIGATION

| SANITARY, STORM & WATER SERVICE INVERTS                                                                 | SANITARY | WATER   | STORM   |
|---------------------------------------------------------------------------------------------------------|----------|---------|---------|
| 1. Distance from San. M.H. <u>5221</u> toward San. M.H. <u>5220</u> to lot service connection point is: | 14.95m   | N/A     | N/A     |
| 1a.Distance from Stm. M.H. 3782 toward Stm. M.H. 3784 to lot service connection point is:               | N/A      | N/A     | 10.77m  |
| 2. Main Size at connection point is                                                                     | 200mmØ   | 200mmØ  | 300mmØ  |
| 3. Invert of service at main conn. stub point is                                                        | 706.16m  | 706.11m | 706.19m |
| 4. Invert at service end is                                                                             | 706.66m  | 706.22m | 706.63m |
| 5. Cover at property line in meters                                                                     | 2.34m    | 2.86m   | 2.37m   |
| 6. Survey Date: MAY 2012 Book Ref.:1273-14-04 By:L&M ENGINEERING LTD                                    |          |         |         |
|                                                                                                         |          |         |         |
|                                                                                                         |          |         |         |
|                                                                                                         |          |         |         |
|                                                                                                         |          |         |         |
|                                                                                                         |          |         |         |
|                                                                                                         |          |         |         |
|                                                                                                         |          |         |         |
|                                                                                                         |          |         |         |
| SANITARY HISTORY:                                                                                       |          |         |         |
| DATE INSTALLED: JULY 2012                                                                               |          |         |         |
| INSTALLED BY: SUNLAND UTILITIES LTD                                                                     |          |         |         |
|                                                                                                         |          |         |         |
|                                                                                                         |          |         |         |
|                                                                                                         |          |         |         |
|                                                                                                         |          |         |         |
|                                                                                                         |          |         |         |
|                                                                                                         |          |         |         |
|                                                                                                         |          |         |         |
|                                                                                                         |          |         |         |
| WATER HISTORY:                                                                                          |          |         |         |
| DATE INSTALLED: JULY 2012                                                                               |          |         |         |
| INSTALLED BY: SUNLAND UTILITIES LTD.                                                                    |          |         |         |
| INSTALLED BT. SUNLAND STILLING ETD.                                                                     |          |         |         |
|                                                                                                         |          |         |         |
|                                                                                                         |          |         |         |
|                                                                                                         |          |         |         |
|                                                                                                         |          |         |         |
|                                                                                                         |          |         |         |
|                                                                                                         |          |         |         |
|                                                                                                         |          |         |         |
|                                                                                                         |          |         |         |
|                                                                                                         |          |         |         |
| STORM HISTORY:                                                                                          |          |         |         |
| DATE INSTALLED: JULY 2012                                                                               |          |         |         |
| INSTALLED BY: SUNLAND UTILITIES LTD.                                                                    |          |         |         |
|                                                                                                         |          |         |         |
|                                                                                                         |          |         |         |
|                                                                                                         |          |         |         |
|                                                                                                         |          |         |         |
|                                                                                                         |          |         |         |
|                                                                                                         |          |         |         |