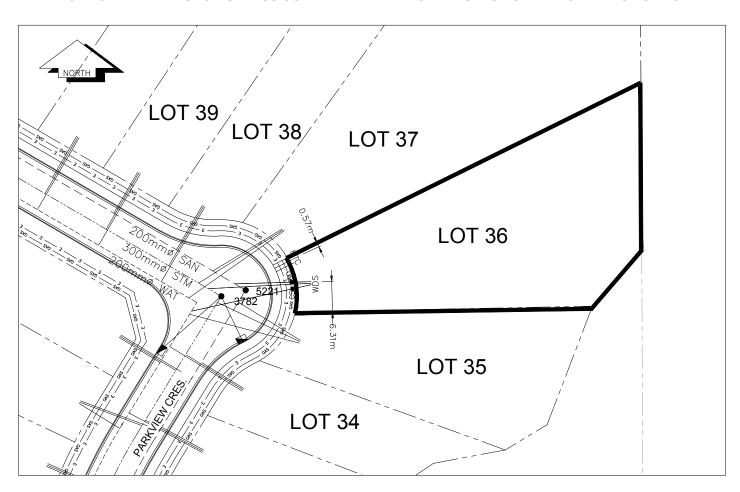

## City of Prince George HISTORY SHEET

| PID:               | 029-310-601  |         |                        |                |                                                 | Sca            | ale: 1:750                                     |                             |             |                       |
|--------------------|--------------|---------|------------------------|----------------|-------------------------------------------------|----------------|------------------------------------------------|-----------------------------|-------------|-----------------------|
| Legal:             | LOT 36       |         |                        |                |                                                 | D.L            | .: 2003                                        |                             | PLAN:       | EPP31288              |
| Address:           | 3320 PARKV   | IEW CRE | s                      |                |                                                 |                |                                                |                             |             |                       |
| Sanitary C         | Connection:# |         | SIZE:                  | 100mmØ         | MATERIAL:                                       | PVC            | INV. AT PL                                     | 706.78m                     | CONN        | ECTED                 |
| Water Cor          | nnection:#   |         | SIZE:                  | 19mmØ          | MATERIAL:                                       | Copper         | INV. AT P                                      | 706.20m                     |             |                       |
| Storm Cor          | nnection:#   |         | SIZE                   | 100mmØ         | MATERIAL                                        | PVC            | INV. AT PL                                     | 706.72m                     | CONN        | ECTED                 |
| Cash Receipt No's: |              |         | WATER                  |                | SANITARY                                        |                |                                                | STORM                       |             |                       |
| CURB FR            | OM PROPER    | TY LINE | 5m                     |                |                                                 |                | PA                                             | AVEMENT W                   | /IDTH       | 10m                   |
| HYDRO              |              | 75mm D  | B2                     |                | U/G CONNECTION                                  |                |                                                |                             |             |                       |
| TELEPHO            | DNE          | 100mm l | DB2                    | U/G CONNECTION |                                                 |                |                                                | /                           |             |                       |
| GAS                |              | 42 PRO  | P/P.E.                 |                |                                                 |                |                                                |                             |             |                       |
| Informatio         | on Sheets:   |         | REF. DWGS              | . L&M ENGINE   | ERING LTD. JOB                                  | . 1273-17-04 E | DWGS.                                          |                             |             |                       |
| Comment            | s:           |         | CURB STOP<br>CLEAN OUT |                | WATER SERVICE<br>STORM SERVICE<br>SANITARY SERV | ICE =          | -       HYDRO SER - ○ CABLE SER\ - □ TELECOMMU | VICE<br>/ICE<br>JNICASTIONS | 3 - 1 - 1 - | - GAS<br>- ELECTRICAL |