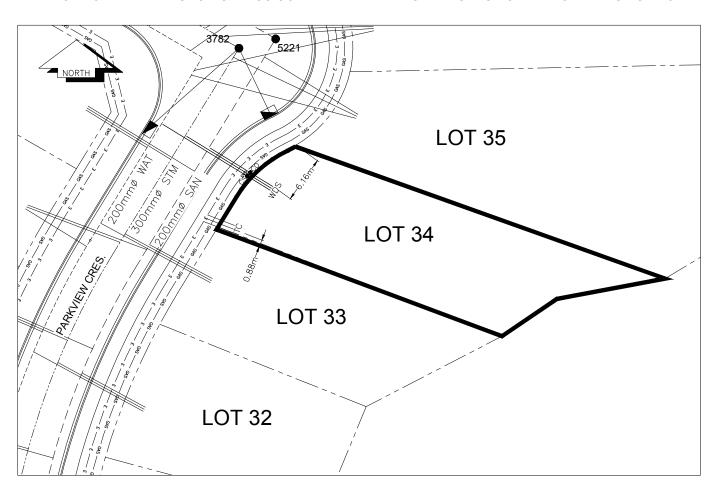

## City of Prince George HISTORY SHEET

| PID: (      | 029-310-580                                                            |         |                        |        |                                                 | Sca         | le: 1:500                                  |                              |             |                       |
|-------------|------------------------------------------------------------------------|---------|------------------------|--------|-------------------------------------------------|-------------|--------------------------------------------|------------------------------|-------------|-----------------------|
| Legal: L    | LOT 34                                                                 |         |                        |        |                                                 | D.L         | .: 2003                                    |                              | PLAN:       | EPP31288              |
| Address: 3  | 3356 PARKV                                                             | IEW CRE | s                      |        |                                                 |             |                                            |                              |             |                       |
| Sanitary C  | Connection:#                                                           |         | SIZE:                  | 100mmØ | MATERIAL:                                       | PVC         | INV. AT P                                  | 706.85m                      | CONNI       | ECTED                 |
| Water Cor   | nnection:#                                                             |         | SIZE:                  | 19mmØ  | MATERIAL:                                       | Copper      | INV. AT P                                  | 706.69m                      |             |                       |
| Storm Cor   | nnection:#                                                             |         | SIZE                   | 100mmØ | MATERIAL                                        | PVC         | INV. AT P                                  | 706.76m                      | CONNI       | ECTED                 |
| Cash Rece   | eipt No's:                                                             |         |                        | WATER  |                                                 | SANITARY    |                                            | Sī                           | ГORM        |                       |
| CURB FR     | OM PROPER                                                              | TY LINE | 5m                     |        |                                                 |             | P                                          | AVEMENT W                    | /IDTH       | 10m                   |
| HYDRO       |                                                                        | 75mm D  | B2                     |        |                                                 | U/G CONNECT | ION ~                                      | /                            |             |                       |
| TELEPHO     | NE                                                                     | 100mm [ | DB2                    |        |                                                 | U/G CONNECT | ION ~                                      | /                            |             |                       |
| GAS         |                                                                        | 42 PROF | P/P.E.                 |        |                                                 |             |                                            |                              |             |                       |
| Information | ormation Sheets: REF. DWGS. L&M ENGINEERING LTD. JOB. 1273-17-04 DWGS. |         |                        |        |                                                 |             |                                            |                              |             |                       |
| Comments    | s:                                                                     |         | CURB STOP<br>CLEAN OUT |        | WATER SERVICE<br>STORM SERVICE<br>SANITARY SERV | ICE =       | -       HYDRO SEF - ○ CABLE SER - TELECOMM | RVICE<br>VICE<br>UNICASTION: | S — ı — ı - | - GAS<br>- ELECTRICAL |

THE INFORMATION CONTAINED HEREIN IS FOR INTERNAL USE ONLY.

NOT TO BE RELIED UPON UNLESS CONFIRMED BY THE SITE INSPECTION AND/OR INVESTIGATION

| SANITARY, STORM & WATER SERVICE INVERTS                                                                 | SANITARY | WATER   | STORM   |
|---------------------------------------------------------------------------------------------------------|----------|---------|---------|
| 1. Distance from San. M.H. <u>5227</u> toward San. M.H. <u>5221</u> to lot service connection point is: | 74.32m   | N/A     | N/A     |
| 1a.Distance from Stm. M.H. 3781 toward Stm. M.H. 3782 to lot service connection point is:               | N/A      | N/A     | 72.52m  |
| 2. Main Size at connection point is                                                                     | 200mmØ   | 200mmØ  | 300mmØ  |
| 3. Invert of service at main conn. stub point is                                                        | 706.79m  | 706.41m | 706.70m |
| 4. Invert at service end is                                                                             | 706.91m  | 706.75m | 706.82m |
| 5. Cover at property line in meters                                                                     | 2.67m    | 2.91m   | 2.76m   |
| 6. Survey Date: MAY 2012 Book Ref.:1273-14-04 By:L&M ENGINEERING LTD                                    |          |         |         |
|                                                                                                         |          |         |         |
|                                                                                                         |          |         |         |
|                                                                                                         |          |         |         |
|                                                                                                         |          |         |         |
|                                                                                                         |          |         |         |
|                                                                                                         |          |         |         |
|                                                                                                         |          |         |         |
|                                                                                                         | 1        |         |         |
| SANITARY HISTORY:                                                                                       |          |         |         |
| DATE INSTALLED: JULY 2012                                                                               |          |         |         |
| INSTALLED BY: SUNLAND UTILITIES LTD                                                                     |          |         |         |
|                                                                                                         |          |         |         |
|                                                                                                         |          |         |         |
|                                                                                                         |          |         |         |
|                                                                                                         |          |         |         |
|                                                                                                         |          |         |         |
|                                                                                                         |          |         |         |
|                                                                                                         |          |         |         |
|                                                                                                         |          |         |         |
| WATER HISTORY:                                                                                          |          |         |         |
|                                                                                                         |          |         |         |
| DATE INSTALLED: JULY 2012                                                                               |          |         |         |
| INSTALLED BY: SUNLAND UTILITIES LTD.                                                                    |          |         |         |
|                                                                                                         |          |         |         |
|                                                                                                         |          |         |         |
|                                                                                                         |          |         |         |
|                                                                                                         |          |         |         |
|                                                                                                         |          |         |         |
|                                                                                                         |          |         |         |
|                                                                                                         |          |         |         |
|                                                                                                         |          |         |         |
|                                                                                                         |          |         |         |
| STORM HISTORY:                                                                                          |          |         |         |
| DATE INSTALLED: JULY 2012                                                                               |          |         |         |
| INSTALLED BY: SUNLAND UTILITIES LTD.                                                                    |          |         |         |
|                                                                                                         |          |         |         |
|                                                                                                         |          |         |         |
|                                                                                                         |          |         |         |
|                                                                                                         |          |         |         |
|                                                                                                         |          |         |         |
|                                                                                                         |          |         |         |