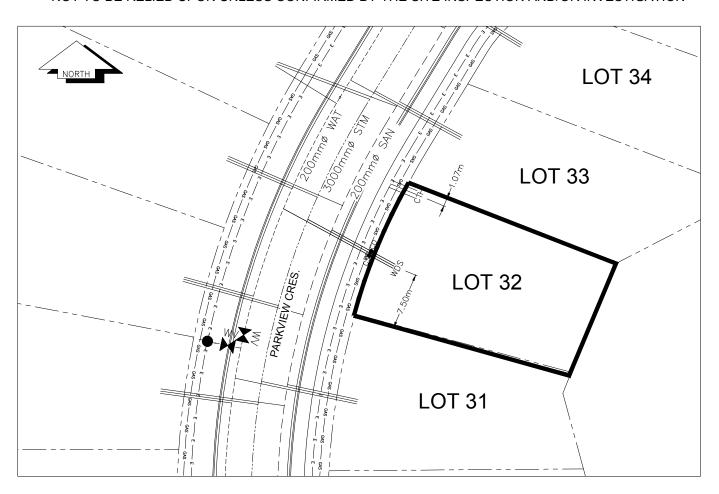

## City of Prince George HISTORY SHEET

| PID:      | 029-310-563                                                              |         |                        |        |                                                 | Sca         | le: 1:500                                       |                             |             |                       |
|-----------|--------------------------------------------------------------------------|---------|------------------------|--------|-------------------------------------------------|-------------|-------------------------------------------------|-----------------------------|-------------|-----------------------|
| Legal:    | LOT 32                                                                   |         |                        |        |                                                 | D.L         | .: 2003                                         |                             | PLAN:       | EPP31288              |
| Address:  | 3440 PARKV                                                               | IEW CRE | s                      |        |                                                 |             |                                                 |                             |             |                       |
| Sanitary  | Connection:#                                                             |         | SIZE:                  | 100mmØ | MATERIAL:                                       | PVC         | INV. AT ₽                                       | 707.88m                     | CONN        | ECTED                 |
| Water Co  | onnection:#                                                              |         | SIZE:                  | 19mmØ  | MATERIAL:                                       | Copper      | INV. AT P                                       | 707.84m                     |             |                       |
| Storm Co  | onnection:#                                                              |         | SIZE                   | 100mmØ | MATERIAL                                        | PVC         | INV. AT PL                                      | 707.90m                     | CONN        | ECTED                 |
| Cash Re   | ceipt No's:                                                              |         |                        | WATER  |                                                 | SANITARY    |                                                 | SI                          | TORM        |                       |
| CURB FI   | ROM PROPER                                                               | TY LINE | 5m                     |        |                                                 |             | P.                                              | AVEMENT W                   | /IDTH       | 10m                   |
| HYDRO     |                                                                          | 75mm D  | B2                     |        |                                                 | U/G CONNECT | ION ~                                           | /                           |             |                       |
| TELEPH    | ONE                                                                      | 100mm I | DB2                    |        |                                                 | U/G CONNECT | ION ~                                           | /                           |             |                       |
| GAS       |                                                                          | 42 PROF | P/P.E.                 |        |                                                 |             |                                                 |                             |             |                       |
| Informati | nformation Sheets: REF. DWGS. L&M ENGINEERING LTD. JOB. 1273-17-04 DWGS. |         |                        |        |                                                 |             |                                                 |                             |             |                       |
| Commen    | ıts:                                                                     |         | CURB STOP<br>CLEAN OUT |        | WATER SERVICE<br>STORM SERVICE<br>SANITARY SERV | ICE =       | - ⊤ HYDRO SER<br>- ○ CABLE SER\<br>- ├ TELECOMM | VICE<br>VICE<br>JNICASTIONS | 3 - 1 - 1 - | - GAS<br>- ELECTRICAL |

THE INFORMATION CONTAINED HEREIN IS FOR INTERNAL USE ONLY.

NOT TO BE RELIED UPON UNLESS CONFIRMED BY THE SITE INSPECTION AND/OR INVESTIGATION

| SANITARY, STORM & WATER SERVICE INVERTS                                                                 | SANITARY | WATER   | STORM   |
|---------------------------------------------------------------------------------------------------------|----------|---------|---------|
| 1. Distance from San. M.H. <u>5227</u> toward San. M.H. <u>5221</u> to lot service connection point is: | 40.86m   | N/A     | N/A     |
| 1a.Distance from Stm. M.H. 3781 toward Stm. M.H. 3782 to lot service connection point is:               | N/A      | N/A     | 38.59m  |
| 2. Main Size at connection point is                                                                     | 200mmØ   | 200mmØ  | 300mmØ  |
| 3. Invert of service at main conn. stub point is                                                        | 707.57m  | 706.62m | 707.38m |
| 4. Invert at service end is                                                                             | 707.94m  | 707.90m | 707.96m |
| 5. Cover at property line in meters                                                                     | 2.46m    | 2.58m   | 2.44m   |
| 6. Survey Date: MAY 2012 Book Ref.:1273-14-04 By:L&M ENGINEERING LTD                                    |          |         |         |
|                                                                                                         |          |         |         |
|                                                                                                         |          |         |         |
|                                                                                                         |          |         |         |
|                                                                                                         |          |         |         |
|                                                                                                         |          |         |         |
|                                                                                                         |          |         |         |
|                                                                                                         |          |         |         |
|                                                                                                         |          |         |         |
| SANITARY HISTORY:                                                                                       |          |         |         |
| DATE INSTALLED: JULY 2012                                                                               |          |         |         |
| INSTALLED BY: SUNLAND UTILITIES LTD                                                                     |          |         |         |
|                                                                                                         |          |         |         |
|                                                                                                         |          |         |         |
|                                                                                                         |          |         |         |
|                                                                                                         |          |         |         |
|                                                                                                         |          |         |         |
|                                                                                                         |          |         |         |
|                                                                                                         |          |         |         |
|                                                                                                         |          |         |         |
| WATER HISTORY:                                                                                          |          |         |         |
| DATE INSTALLED: JULY 2012                                                                               |          |         |         |
| INSTALLED BY: SUNLAND UTILITIES LTD.                                                                    |          |         |         |
| INSTALLED BT. SUNLAND STILLING ETD.                                                                     |          |         |         |
|                                                                                                         |          |         |         |
|                                                                                                         |          |         |         |
|                                                                                                         |          |         |         |
|                                                                                                         |          |         |         |
|                                                                                                         |          |         |         |
|                                                                                                         |          |         |         |
|                                                                                                         |          |         |         |
|                                                                                                         |          |         |         |
|                                                                                                         |          |         |         |
| STORM HISTORY:                                                                                          |          |         |         |
| DATE INSTALLED: JULY 2012                                                                               |          |         |         |
| INSTALLED BY: SUNLAND UTILITIES LTD.                                                                    |          |         |         |
|                                                                                                         |          |         |         |
|                                                                                                         |          |         |         |
|                                                                                                         |          |         |         |
|                                                                                                         |          |         |         |
|                                                                                                         |          |         |         |
|                                                                                                         |          |         |         |