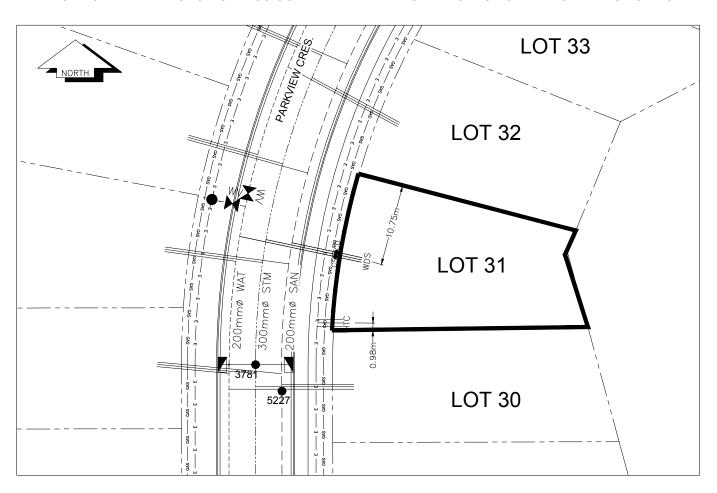

## City of Prince George HISTORY SHEET

| PID: (      | 029-310-555                                                             |          |                        |        |                                                 | Sca         | ale: 1:500                          |                              |             |                       |
|-------------|-------------------------------------------------------------------------|----------|------------------------|--------|-------------------------------------------------|-------------|-------------------------------------|------------------------------|-------------|-----------------------|
| Legal: I    | LOT 31                                                                  |          |                        |        |                                                 | D.L         | .: 2003                             |                              | PLAN:       | EPP31288              |
| Address: \$ | 3472 PARKV                                                              | IEW CRE  | S                      |        |                                                 |             |                                     |                              |             |                       |
| Sanitary C  | Connection:#                                                            |          | SIZE:                  | 100mmØ | MATERIAL:                                       | PVC         | INV. AT P                           | 708.22m                      | CONNI       | ECTED                 |
| Water Cor   | nnection:#                                                              |          | SIZE:                  | 19mmØ  | MATERIAL:                                       | Copper      | INV. AT P                           | 708.22m                      |             |                       |
| Storm Cor   | nnection:#                                                              |          | SIZE                   | 100mmØ | MATERIAL                                        | PVC         | INV. AT P                           | 708.22m                      | CONNI       | ECTED                 |
| Cash Rec    | eipt No's:                                                              |          |                        | WATER  |                                                 | SANITARY    |                                     | Sī                           | ΓORM        |                       |
| CURB FR     | OM PROPER                                                               | TY LINE  | 5m                     |        |                                                 |             | P.                                  | AVEMENT W                    | /IDTH       | 10m                   |
| HYDRO       |                                                                         | 75mm D   | B2                     |        |                                                 | U/G CONNECT | ION ~                               | /                            |             |                       |
| TELEPHC     | ONE                                                                     | 100mm I  | DB2                    |        |                                                 | U/G CONNECT | ION ~                               | /                            |             |                       |
| GAS         | 42 PROP/P.E.                                                            |          |                        |        |                                                 |             |                                     |                              |             |                       |
| Informatio  | formation Sheets: REF. DWGS. L&M ENGINEERING LTD. JOB. 1273-17-04 DWGS. |          |                        |        |                                                 |             |                                     |                              |             |                       |
| Comments    | s:                                                                      | CS<br>CO | CURB STOP<br>CLEAN OUT |        | WATER SERVICI<br>STORM SERVICI<br>SANITARY SERV | ICE =       | -    HYDRO SER  CABLE SER  TELECOMM | RVICE<br>VICE<br>UNICASTION: | S - r - r - | - GAS<br>- ELECTRICAL |

THE INFORMATION CONTAINED HEREIN IS FOR INTERNAL USE ONLY.

NOT TO BE RELIED UPON UNLESS CONFIRMED BY THE SITE INSPECTION AND/OR INVESTIGATION

| SANITARY, STORM & WATER SERVICE INVERTS                                                                 | SANITARY | WATER   | STORM   |
|---------------------------------------------------------------------------------------------------------|----------|---------|---------|
| 1. Distance from San. M.H. <u>5227</u> toward San. M.H. <u>5221</u> to lot service connection point is: | 19.03m   | N/A     | N/A     |
| 1a.Distance from Stm. M.H. 3781 toward Stm. M.H. 3782 to lot service connection point is:               | N/A      | N/A     | 15.87m  |
| 2. Main Size at connection point is                                                                     | 200mmØ   | 200mmØ  | 300mmØ  |
| 3. Invert of service at main conn. stub point is                                                        | 708.07m  | 707.10m | 707.88m |
| 4. Invert at service end is                                                                             | 708.66m  | 708.56m | 708.65m |
| 5. Cover at property line in meters                                                                     | 2.63m    | 2.71m   | 2.63m   |
| 6. Survey Date: MAY 2012 Book Ref.:1273-14-04 By:L&M ENGINEERING LTD                                    |          |         |         |
|                                                                                                         |          |         |         |
|                                                                                                         |          |         |         |
|                                                                                                         |          |         |         |
|                                                                                                         |          |         |         |
|                                                                                                         |          |         |         |
|                                                                                                         |          |         |         |
|                                                                                                         |          |         |         |
|                                                                                                         |          |         |         |
| SANITARY HISTORY:                                                                                       |          |         |         |
| DATE INSTALLED: JULY 2012                                                                               |          |         |         |
|                                                                                                         |          |         |         |
| INSTALLED BY: SUNLAND UTILITIES LTD                                                                     |          |         |         |
|                                                                                                         |          |         |         |
|                                                                                                         |          |         |         |
|                                                                                                         |          |         |         |
|                                                                                                         |          |         |         |
|                                                                                                         |          |         |         |
|                                                                                                         |          |         |         |
|                                                                                                         |          |         |         |
|                                                                                                         |          |         |         |
| WATER HISTORY:                                                                                          |          |         |         |
| DATE INSTALLED: JULY 2012                                                                               |          |         |         |
| INSTALLED BY: SUNLAND UTILITIES LTD.                                                                    |          |         |         |
|                                                                                                         |          |         |         |
|                                                                                                         |          |         |         |
|                                                                                                         |          |         |         |
|                                                                                                         |          |         |         |
|                                                                                                         |          |         |         |
|                                                                                                         |          |         |         |
|                                                                                                         |          |         |         |
|                                                                                                         |          |         |         |
|                                                                                                         |          |         |         |
|                                                                                                         |          |         |         |
| STORM HISTORY:                                                                                          |          |         |         |
| DATE INSTALLED: JULY 2012                                                                               |          |         |         |
| INSTALLED BY: SUNLAND UTILITIES LTD.                                                                    |          |         |         |
|                                                                                                         |          |         |         |
|                                                                                                         |          |         |         |
|                                                                                                         |          |         |         |
|                                                                                                         |          |         |         |
|                                                                                                         |          |         |         |
|                                                                                                         |          |         |         |