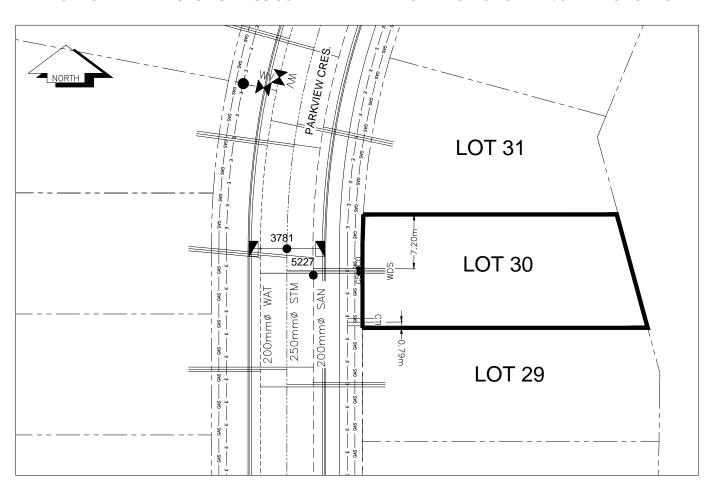

## City of Prince George HISTORY SHEET

| PID:     | 029-310-547                                                         |              |                        |        |                                                 | S                    | Scale: | 1:500                              |                              |       |                       |
|----------|---------------------------------------------------------------------|--------------|------------------------|--------|-------------------------------------------------|----------------------|--------|------------------------------------|------------------------------|-------|-----------------------|
| Legal:   | LOT 30                                                              |              |                        |        |                                                 | С                    | D.L.:  | 2003                               |                              | PLAN: | EPP31288              |
| Address  | : 3524 PARKV                                                        | IEW CRE      | s                      |        |                                                 |                      |        |                                    |                              |       |                       |
| Sanitary | Connection:#                                                        |              | SIZE:                  | 100mmØ | MATERIAL:                                       | PVC                  |        | INV. AT PL                         | 708.84m                      | CONN  | ECTED                 |
| Water C  | Connection:#                                                        |              | SIZE:                  | 19mmØ  | MATERIAL:                                       | Copper               |        | INV. AT P                          | 708.84m                      |       |                       |
| Storm C  | connection:#                                                        |              | SIZE                   | 100mmØ | MATERIAL                                        | PVC                  |        | INV. AT PL                         | 708.84m                      | CONNI | ECTED                 |
| Cash R   | eceipt No's:                                                        |              |                        | WATER  |                                                 | SANITARY             | ′      |                                    | Sī                           | ГORM  |                       |
| CURB F   | ROM PROPER                                                          | TY LINE 5m   |                        |        |                                                 |                      |        | P                                  | PAVEMENT WIDTH 10m           |       |                       |
| HYDRO    | )                                                                   | 75mm D       | B2                     |        |                                                 | U/G CONNEC           | CTIO   | v ~                                | /                            |       |                       |
| TELEPH   | HONE                                                                | 100mm        | DB2                    |        | U/G CONNECTION                                  |                      |        |                                    |                              |       |                       |
| GAS      |                                                                     | 42 PROP/P.E. |                        |        |                                                 |                      |        |                                    |                              |       |                       |
| Informa  | ation Sheets: REF. DWGS. L&M ENGINEERING LTD. JOB. 1273-17-04 DWGS. |              |                        |        |                                                 |                      |        |                                    |                              |       |                       |
| Comme    | nts:                                                                | cs<br>co     | CURB STOP<br>CLEAN OUT |        | WATER SERVICI<br>STORM SERVICI<br>SANITARY SERV | E .<br>E .<br>/ICE . |        | HYDRO SER<br>CABLE SER<br>TELECOMM | RVICE<br>VICE<br>UNICASTION: |       | - GAS<br>- ELECTRICAL |

THE INFORMATION CONTAINED HEREIN IS FOR INTERNAL USE ONLY.

NOT TO BE RELIED UPON UNLESS CONFIRMED BY THE SITE INSPECTION AND/OR INVESTIGATION

| SANITARY, STORM & WATER SERVICE INVERTS                                                                 | SANITARY | WATER   | STORM   |
|---------------------------------------------------------------------------------------------------------|----------|---------|---------|
| 1. Distance from San. M.H. <u>5227</u> toward San. M.H. <u>5221</u> to lot service connection point is: | 0.79m    | N/A     | N/A     |
| 1a.Distance from Stm. M.H. <u>3779</u> toward Stm. M.H. <u>3781</u> to lot service connection point is: | N/A      | N/A     | 65.25m  |
| 2. Main Size at connection point is                                                                     | 200mmØ   | 200mmØ  | 250mmØ  |
| 3. Invert of service at main conn. stub point is                                                        | 708.46m  | 707.36m | 708.24m |
| 4. Invert at service end is                                                                             | 709.27m  | 709.40m | 709.29m |
| 5. Cover at property line in meters                                                                     | 2.45m    | 2.53m   | 2.45m   |
| 6. Survey Date: MAY 2012 Book Ref.:1273-14-04 By:L&M ENGINEERING LTD                                    |          |         |         |
|                                                                                                         |          |         |         |
|                                                                                                         |          |         |         |
|                                                                                                         |          |         |         |
|                                                                                                         |          |         |         |
|                                                                                                         |          |         |         |
|                                                                                                         |          |         |         |
|                                                                                                         |          |         |         |
|                                                                                                         |          |         |         |
| SANITARY HISTORY:                                                                                       |          |         |         |
| DATE INSTALLED: JULY 2012                                                                               |          |         |         |
| INSTALLED BY: SUNLAND UTILITIES LTD                                                                     |          |         |         |
|                                                                                                         |          |         |         |
|                                                                                                         |          |         |         |
|                                                                                                         |          |         |         |
|                                                                                                         |          |         |         |
|                                                                                                         |          |         |         |
|                                                                                                         |          |         |         |
|                                                                                                         |          |         |         |
|                                                                                                         |          |         |         |
| WATER HICTORY.                                                                                          |          |         |         |
| WATER HISTORY:                                                                                          |          |         |         |
| DATE INSTALLED: JULY 2012                                                                               |          |         |         |
| INSTALLED BY: SUNLAND UTILITIES LTD.                                                                    |          |         |         |
|                                                                                                         |          |         |         |
|                                                                                                         |          |         |         |
|                                                                                                         |          |         |         |
|                                                                                                         |          |         |         |
|                                                                                                         |          |         |         |
|                                                                                                         |          |         |         |
|                                                                                                         |          |         |         |
|                                                                                                         |          |         |         |
|                                                                                                         |          |         |         |
| STORM HISTORY:                                                                                          |          |         |         |
| DATE INSTALLED: JULY 2012                                                                               |          |         |         |
| INSTALLED BY: SUNLAND UTILITIES LTD.                                                                    |          |         |         |
|                                                                                                         |          |         |         |
|                                                                                                         |          |         |         |
|                                                                                                         |          |         |         |
|                                                                                                         |          |         |         |
|                                                                                                         |          |         |         |
|                                                                                                         |          |         |         |