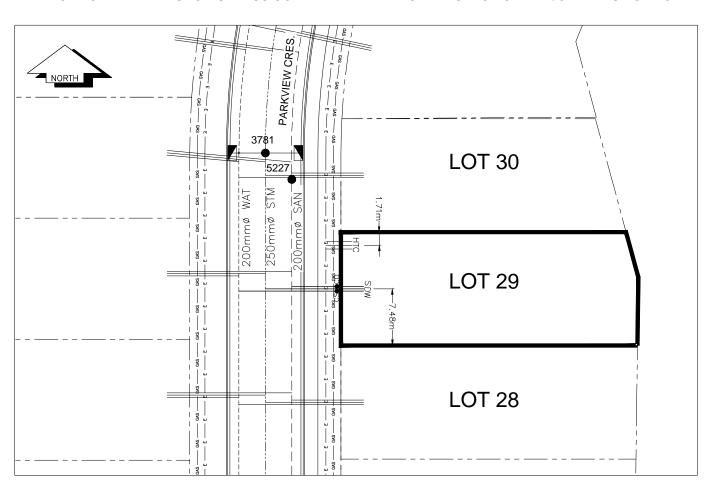

## City of Prince George HISTORY SHEET

| PID:     | 029-310-539                                                              |          |                        |        |                                                 | So         | cale: 1:500                         |                             |                |
|----------|--------------------------------------------------------------------------|----------|------------------------|--------|-------------------------------------------------|------------|-------------------------------------|-----------------------------|----------------|
| Legal:   | LOT 29                                                                   |          |                        |        |                                                 | D.         | L.: 2003                            |                             | PLAN: EPP31288 |
| Address  | 3558 PARKV                                                               | IEW CRES | i                      |        |                                                 |            |                                     |                             |                |
| Sanitary | Connection:#                                                             |          | SIZE:                  | 100mmØ | MATERIAL:                                       | PVC        | INV. AT PL                          | 709.43m                     | CONNECTED      |
| Water C  | onnection:#                                                              |          | SIZE:                  | 19mmØ  | MATERIAL:                                       | Copper     | INV. AT PL                          | 709.25m                     |                |
| Storm C  | onnection:#                                                              |          | SIZE                   | 100mmØ | MATERIAL                                        | PVC        | INV. AT PL                          | 709.30m                     | CONNECTED      |
| Cash Re  | eceipt No's:                                                             |          |                        | WATER  |                                                 | SANITARY   |                                     | ST                          | FORM           |
| CURB F   | ROM PROPER                                                               | TY LINE  | 5m                     |        |                                                 |            | P/                                  | AVEMENT W                   | /IDTH 10m      |
| HYDRO    |                                                                          | 75mm DB  | 2                      |        |                                                 | U/G CONNEC | TION ~                              | /                           |                |
| TELEPH   | ONE                                                                      | 100mm DI | B2                     |        |                                                 | U/G CONNEC | TION ~                              | /                           |                |
| GAS      |                                                                          | 42 PROP/ | P.E.                   |        |                                                 |            |                                     |                             |                |
| Informat | nformation Sheets: REF. DWGS. L&M ENGINEERING LTD. JOB. 1273-17-04 DWGS. |          |                        |        |                                                 |            |                                     |                             |                |
| Commer   | nts:                                                                     |          | CURB STOP<br>CLEAN OUT |        | WATER SERVICE<br>STORM SERVICE<br>SANITARY SERV | ICE =      | —    HYDRO SER  CABLE SER  TELECOMM | VICE<br>VICE<br>UNICASTIONS | GAS GENERAL    |

## THE INFORMATION CONTAINED HEREIN IS FOR INTERNAL USE ONLY. NOT TO BE RELIED UPON UNLESS CONFIRMED BY THE SITE INSPECTION AND/OR INVESTIGATION

| SANITARY, STORM & WATER SERVICE INVERTS                                                                 | SANITARY | WATER   | STORM   |  |
|---------------------------------------------------------------------------------------------------------|----------|---------|---------|--|
| 1. Distance from San. M.H. <u>5226</u> toward San. M.H. <u>5227</u> to lot service connection point is: | 52.98m   | N/A     | N/A     |  |
| 1a.Distance from Stm. M.H. 3779 toward Stm. M.H. 3781 to lot service connection point is:               | N/A      | N/A     | 48.85m  |  |
| 2. Main Size at connection point is                                                                     | 200mmØ   | 200mmØ  | 250mmØ  |  |
| 3. Invert of service at main conn. stub point is                                                        | 708.84m  | 707.65m | 708.63m |  |
| 4. Invert at service end is                                                                             | 709.49m  | 709.31m | 709.36m |  |
| 5. Cover at property line in meters                                                                     | 2.22m    | 2.48m   | 2.35m   |  |
| 6. Survey Date: MAY 2012 Book Ref.:1273-14-04 By:L&M ENGINEERING LTD                                    |          |         |         |  |
|                                                                                                         |          |         |         |  |
|                                                                                                         |          |         |         |  |
|                                                                                                         |          |         |         |  |
|                                                                                                         |          |         |         |  |
|                                                                                                         |          |         |         |  |
|                                                                                                         |          |         |         |  |
|                                                                                                         |          |         |         |  |
|                                                                                                         |          |         |         |  |
| SANITARY HISTORY:                                                                                       |          |         |         |  |
| DATE INSTALLED: JULY 2012                                                                               |          |         |         |  |
| INSTALLED BY: SUNLAND UTILITIES LTD                                                                     |          |         |         |  |
| THO MELLE BY COME THE STREET ET BY                                                                      |          |         |         |  |
|                                                                                                         |          |         |         |  |
|                                                                                                         |          |         |         |  |
|                                                                                                         |          |         |         |  |
|                                                                                                         |          |         |         |  |
|                                                                                                         |          |         |         |  |
|                                                                                                         |          |         |         |  |
|                                                                                                         |          |         |         |  |
|                                                                                                         |          |         |         |  |
| WATER HISTORY:                                                                                          |          |         |         |  |
| DATE INSTALLED: JULY 2012                                                                               |          |         |         |  |
| INSTALLED BY: SUNLAND UTILITIES LTD.                                                                    |          |         |         |  |
|                                                                                                         |          |         |         |  |
|                                                                                                         |          |         |         |  |
|                                                                                                         |          |         |         |  |
|                                                                                                         |          |         |         |  |
|                                                                                                         |          |         |         |  |
|                                                                                                         |          |         |         |  |
|                                                                                                         |          |         |         |  |
|                                                                                                         |          |         |         |  |
|                                                                                                         |          |         |         |  |
|                                                                                                         |          |         |         |  |
| STORM HISTORY:                                                                                          |          |         |         |  |
| DATE INSTALLED: JULY 2012                                                                               |          |         |         |  |
| INSTALLED BY: SUNLAND UTILITIES LTD.                                                                    |          |         |         |  |
|                                                                                                         |          |         |         |  |
|                                                                                                         |          |         |         |  |
|                                                                                                         |          |         |         |  |
|                                                                                                         |          |         |         |  |
|                                                                                                         |          |         |         |  |
|                                                                                                         |          |         |         |  |