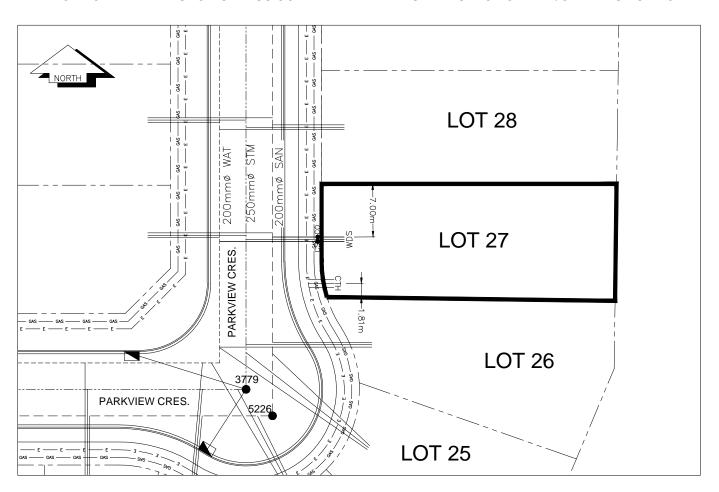

## City of Prince George HISTORY SHEET

| PID: <b>029-310-512</b>   | 2                 |         |           |                                                 | Scal           | e: 1:500                                     |                             |             |                       |
|---------------------------|-------------------|---------|-----------|-------------------------------------------------|----------------|----------------------------------------------|-----------------------------|-------------|-----------------------|
| Legal: LOT 27             |                   |         |           |                                                 | D.L.:          | 2003                                         |                             | PLAN:       | EPP31288              |
| Address: <b>3622 PARK</b> | VIEW CRES         |         |           |                                                 |                |                                              |                             |             |                       |
| Sanitary Connection:#     |                   | SIZE:   | 100mmØ    | MATERIAL:                                       | PVC            | INV. AT PL                                   | 709.71m                     | CONNI       | ECTED                 |
| Water Connection:#        |                   | SIZE:   | 19mmØ     | MATERIAL:                                       | Copper         | INV. AT P                                    | 709.82m                     |             |                       |
| Storm Connection:#        |                   | SIZE    | 100mmØ    | MATERIAL                                        | PVC            | INV. AT PL                                   | 709.94m                     | CONNI       | ECTED                 |
| Cash Receipt No's:        | ish Receipt No's: |         | WATER SAN |                                                 | SANITARY       | TARY S                                       |                             | TORM        |                       |
| CURB FROM PROPER          | RTY LINE          | 5m      |           |                                                 |                | P.A                                          | AVEMENT W                   | /IDTH       | 10m                   |
| HYDRO                     | 75mm DB2          |         |           |                                                 | U/G CONNECTION | ON ~                                         |                             |             |                       |
| TELEPHONE                 | 100mm DB2         |         |           |                                                 | U/G CONNECTION | ON ~                                         | /                           |             |                       |
| GAS                       | 42 PROP/P.E       | Ī.      |           |                                                 |                |                                              |                             |             |                       |
| Information Sheets:       | RE                | F. DWGS |           | ERING LTD. JOB                                  |                |                                              |                             |             |                       |
| Comments:                 | CS CUR            |         |           | WATER SERVICE<br>STORM SERVICE<br>SANITARY SERV | ICE =          | ⊤ HYDRO SER     ○ CABLE SER\     ⊤ TELECOMM! | VICE<br>/ICE<br>JNICASTION: | S — ı — ı - | - GAS<br>- ELECTRICAL |

THE INFORMATION CONTAINED HEREIN IS FOR INTERNAL USE ONLY.

NOT TO BE RELIED UPON UNLESS CONFIRMED BY THE SITE INSPECTION AND/OR INVESTIGATION

| SANITARY, STORM & WATER SERVICE INVERTS                                                                 | SANITARY | WATER   | STORM   |
|---------------------------------------------------------------------------------------------------------|----------|---------|---------|
| 1. Distance from San. M.H. <u>5226</u> toward San. M.H. <u>5227</u> to lot service connection point is: | 23.50m   | N/A     | N/A     |
| 1a.Distance from Stm. M.H. 3779 toward Stm. M.H. 3781 to lot service connection point is:               | N/A      | N/A     | 19.82m  |
| 2. Main Size at connection point is                                                                     | 200mmØ   | 200mmØ  | 250mmØ  |
| 3. Invert of service at main conn. stub point is                                                        | 709.44m  | 708.31m | 709.35m |
| 4. Invert at service end is                                                                             | 709.77m  | 709.88m | 710.00m |
| 5. Cover at property line in meters                                                                     | 2.64m    | 2.61m   | 2.41m   |
| 6. Survey Date: MAY 2012 Book Ref.:1273-14-04 By:L&M ENGINEERING LTD                                    |          |         |         |
|                                                                                                         |          |         |         |
|                                                                                                         |          |         |         |
|                                                                                                         |          |         |         |
|                                                                                                         |          |         |         |
|                                                                                                         |          |         |         |
|                                                                                                         |          |         |         |
|                                                                                                         |          |         |         |
|                                                                                                         | 1        |         | 1       |
| SANITARY HISTORY:                                                                                       |          |         |         |
| DATE INSTALLED: JULY 2012                                                                               |          |         |         |
| INSTALLED BY: SUNLAND UTILITIES LTD                                                                     |          |         |         |
|                                                                                                         |          |         |         |
|                                                                                                         |          |         |         |
|                                                                                                         |          |         |         |
|                                                                                                         |          |         |         |
|                                                                                                         |          |         |         |
|                                                                                                         |          |         |         |
|                                                                                                         |          |         |         |
|                                                                                                         |          |         |         |
| WATER HISTORY:                                                                                          |          |         |         |
|                                                                                                         |          |         |         |
| DATE INSTALLED: JULY 2012                                                                               |          |         |         |
| INSTALLED BY: SUNLAND UTILITIES LTD.                                                                    |          |         |         |
|                                                                                                         |          |         |         |
|                                                                                                         |          |         |         |
|                                                                                                         |          |         |         |
|                                                                                                         |          |         |         |
|                                                                                                         |          |         |         |
|                                                                                                         |          |         |         |
|                                                                                                         |          |         |         |
|                                                                                                         |          |         |         |
|                                                                                                         |          |         |         |
| STORM HISTORY:                                                                                          |          |         |         |
| DATE INSTALLED: JULY 2012                                                                               |          |         |         |
| INSTALLED BY: SUNLAND UTILITIES LTD.                                                                    |          |         |         |
|                                                                                                         |          |         |         |
|                                                                                                         |          |         |         |
|                                                                                                         |          |         |         |
|                                                                                                         |          |         |         |
|                                                                                                         |          |         |         |
|                                                                                                         |          |         |         |