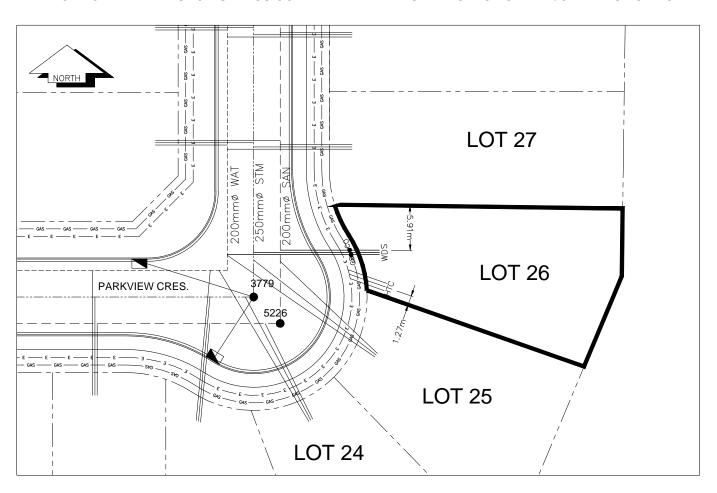

## City of Prince George HISTORY SHEET

| PID:        | 029-310-504                                                              |         |                        |        |                                                 | Scal         | e: 1:500                                 |                    |             |                       |
|-------------|--------------------------------------------------------------------------|---------|------------------------|--------|-------------------------------------------------|--------------|------------------------------------------|--------------------|-------------|-----------------------|
| Legal:      | LOT 26                                                                   |         |                        |        |                                                 | D.L.         | 2003                                     |                    | PLAN:       | EPP31288              |
| Address:    | 3646 PARKV                                                               | IEW CRE | s                      |        |                                                 |              |                                          |                    |             |                       |
| Sanitary    | Connection:#                                                             |         | SIZE:                  | 100mmØ | MATERIAL:                                       | PVC          | INV. AT P2 710                           | 0.06m              | CONNE       | ECTED                 |
| Water Co    | onnection:#                                                              |         | SIZE:                  | 19mmØ  | MATERIAL:                                       | Copper       | INV. AT P 71                             | 0.06m              |             |                       |
| Storm Co    | onnection:#                                                              |         | SIZE                   | 100mmØ | MATERIAL                                        | PVC          | INV. AT P 71                             | 10.21m             | CONNE       | ECTED                 |
| Cash Re     | ceipt No's:                                                              |         |                        | WATER  |                                                 | SANITARY     |                                          | ST                 | ORM         |                       |
| CURB FF     | ROM PROPER                                                               | TY LINE | 5m                     |        |                                                 |              | PAVE                                     | MENT W             | 'IDTH       | 10m                   |
| HYDRO       |                                                                          | 75mm D  | B2                     |        |                                                 | U/G CONNECTI | ON /                                     |                    |             |                       |
| TELEPH      | ONE                                                                      | 100mm [ | DB2                    |        |                                                 | U/G CONNECTI | ON                                       |                    |             |                       |
| GAS         |                                                                          | 42 PROF | P/P.E.                 |        |                                                 |              |                                          |                    |             |                       |
| Information | nformation Sheets: REF. DWGS. L&M ENGINEERING LTD. JOB. 1273-17-04 DWGS. |         |                        |        |                                                 |              |                                          |                    |             |                       |
| Commen      | ts:                                                                      |         | CURB STOP<br>CLEAN OUT | =      | WATER SERVICE<br>STORM SERVICE<br>SANITARY SERV | ICE =        | THYDRO SERVICE CABLE SERVICE TELECOMMUNI | E<br>E<br>CASTIONS | 3 - 1 - 1 - | - GAS<br>- ELECTRICAL |

## THE INFORMATION CONTAINED HEREIN IS FOR INTERNAL USE ONLY. NOT TO BE RELIED UPON UNLESS CONFIRMED BY THE SITE INSPECTION AND/OR INVESTIGATION

| SANITARY, STORM & WATER SERVICE INVERTS                                                                 | SANITARY | WATER   | STORM   |
|---------------------------------------------------------------------------------------------------------|----------|---------|---------|
| 1. Distance from San. M.H. <u>5226</u> toward San. M.H. <u>5227</u> to lot service connection point is: | 10.37m   | N/A     | N/A     |
| 1a.Distance from Stm. M.H. 3779 toward Stm. M.H. 3781 to lot service connection point is:               | N/A      | N/A     | 6.54m   |
| 2. Main Size at connection point is                                                                     | 200mmØ   | 200mmØ  | 250mmØ  |
| 3. Invert of service at main conn. stub point is                                                        | 709.77m  | 708.56m | 709.66m |
| 4. Invert at service end is                                                                             | 710.12m  | 710.12m | 710.27m |
| 5. Cover at property line in meters                                                                     | 2.61m    | 2.69m   | 2.46m   |
| 6. Survey Date: MAY 2012 Book Ref.:1273-14-04 By:L&M ENGINEERING LTD                                    |          |         |         |
|                                                                                                         |          |         |         |
|                                                                                                         |          |         |         |
|                                                                                                         |          |         |         |
|                                                                                                         |          |         |         |
|                                                                                                         |          |         |         |
|                                                                                                         |          |         |         |
|                                                                                                         |          |         |         |
|                                                                                                         | 1        |         |         |
| SANITARY HISTORY:                                                                                       |          |         |         |
| DATE INSTALLED: JULY 2012                                                                               |          |         |         |
| INSTALLED BY: SUNLAND UTILITIES LTD                                                                     |          |         |         |
| THO MELLO DI CONE IND OTHER DELID                                                                       |          |         |         |
|                                                                                                         |          |         |         |
|                                                                                                         |          |         |         |
|                                                                                                         |          |         |         |
|                                                                                                         |          |         |         |
|                                                                                                         |          |         |         |
|                                                                                                         |          |         |         |
|                                                                                                         |          |         |         |
|                                                                                                         |          |         |         |
| WATER HISTORY:                                                                                          |          |         |         |
| DATE INSTALLED: JULY 2012                                                                               |          |         |         |
| INSTALLED BY: SUNLAND UTILITIES LTD.                                                                    |          |         |         |
|                                                                                                         |          |         |         |
|                                                                                                         |          |         |         |
|                                                                                                         |          |         |         |
|                                                                                                         |          |         |         |
|                                                                                                         |          |         |         |
|                                                                                                         |          |         |         |
|                                                                                                         |          |         |         |
|                                                                                                         |          |         |         |
|                                                                                                         |          |         |         |
|                                                                                                         |          |         |         |
| STORM HISTORY:                                                                                          |          |         |         |
| DATE INSTALLED: JULY 2012                                                                               |          |         |         |
| INSTALLED BY: SUNLAND UTILITIES LTD.                                                                    |          |         |         |
|                                                                                                         |          |         |         |
|                                                                                                         |          |         |         |
|                                                                                                         |          |         |         |
|                                                                                                         |          |         |         |
|                                                                                                         |          |         |         |
|                                                                                                         |          |         |         |