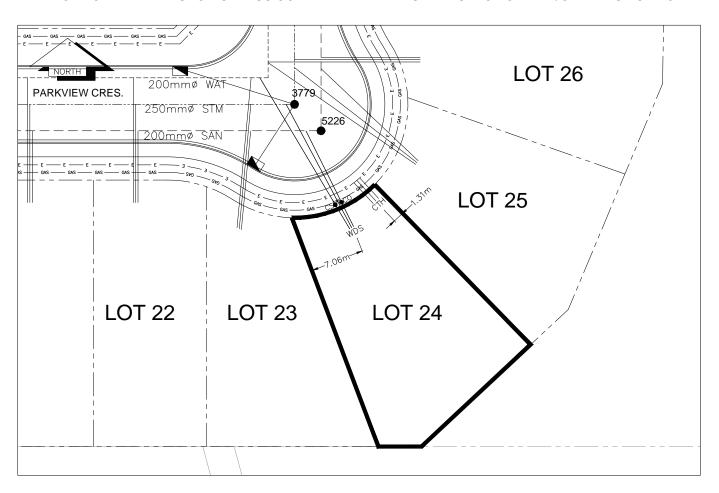

## City of Prince George HISTORY SHEET

| PID:     | 029-310-482  |                                                       |                      |        |                                                 | Sca         | le: 1:500                                        |                           |       |                       |
|----------|--------------|-------------------------------------------------------|----------------------|--------|-------------------------------------------------|-------------|--------------------------------------------------|---------------------------|-------|-----------------------|
| Legal:   | LOT 24       |                                                       |                      |        |                                                 | D.L.        | : 2003                                           |                           | PLAN: | EPP31288              |
| Address  | : 3731 PARKV | IEW CRES                                              |                      |        |                                                 |             |                                                  |                           |       |                       |
| Sanitary | Connection:# |                                                       | SIZE:                | 100mmØ | MATERIAL:                                       | PVC         | INV. AT PL 7                                     | '10.48m                   | CONNE | ECTED                 |
| Water C  | onnection:#  |                                                       | SIZE:                | 19mmØ  | MATERIAL:                                       | Copper      | INV. AT P_ 7                                     | 710.45m                   |       |                       |
| Storm C  | onnection:#  |                                                       | SIZE                 | 100mmØ | MATERIAL                                        | PVC         | INV. AT PL                                       | 710.47m                   | CONNE | ECTED                 |
| Cash Re  | eceipt No's: |                                                       |                      | WATER  |                                                 | SANITARY    |                                                  | ST                        | ORM   |                       |
| CURB F   | ROM PROPER   | TY LINE                                               | 5m                   |        |                                                 |             | PA                                               | VEMENT W                  | IDTH  | 10m                   |
| HYDRO    |              | 75mm DB2                                              |                      |        |                                                 | U/G CONNECT | ION ✓                                            | /                         |       |                       |
| TELEPH   | HONE         | 100mm DB2                                             | 2                    |        |                                                 | U/G CONNECT | ION ✓                                            | /                         |       |                       |
| GAS      |              | 42 PROP/P                                             | .E.                  |        |                                                 |             |                                                  |                           |       |                       |
| Informat | tion Sheets: | REF. DWGS. L&M ENGINEERING LTD. JOB. 1273-17-04 DWGS. |                      |        |                                                 |             |                                                  |                           |       |                       |
| Comme    | nts:         |                                                       | JRB STOP<br>.EAN OUT |        | WATER SERVICE<br>STORM SERVICE<br>SANITARY SERV | ICE =       | -       HYDRO SERV - ○ CABLE SERV      TELECOMMU | /ICE<br>ICE<br>NICASTIONS |       | - GAS<br>- ELECTRICAL |

THE INFORMATION CONTAINED HEREIN IS FOR INTERNAL USE ONLY.

NOT TO BE RELIED UPON UNLESS CONFIRMED BY THE SITE INSPECTION AND/OR INVESTIGATION

| SANITARY, STORM & WATER SERVICE INVERTS                                                                 | SANITARY | WATER   | STORM   |
|---------------------------------------------------------------------------------------------------------|----------|---------|---------|
| 1. Distance from San. M.H. <u>5224</u> toward San. M.H. <u>5226</u> to lot service connection point is: | 44.86m   | N/A     | N/A     |
| 1a.Distance from Stm. M.H. 3778 toward Stm. M.H. 3779 to lot service connection point is:               | N/A      | N/A     | 45.51m  |
| 2. Main Size at connection point is                                                                     | 200mmØ   | 200mmØ  | 250mmØ  |
| 3. Invert of service at main conn. stub point is                                                        | 710.17m  | 708.68m | 709.82m |
| 4. Invert at service end is                                                                             | 710.54m  | 710.51m | 710.53m |
| 5. Cover at property line in meters                                                                     | 2.47m    | 2.58m   | 2.48m   |
| 6. Survey Date: MAY 2012 Book Ref.:1273-14-04 By:L&M ENGINEERING LTD                                    |          |         |         |
|                                                                                                         |          |         |         |
|                                                                                                         |          |         |         |
|                                                                                                         |          |         |         |
|                                                                                                         |          |         |         |
|                                                                                                         |          |         |         |
|                                                                                                         |          |         |         |
|                                                                                                         |          |         |         |
|                                                                                                         | 1        |         |         |
| SANITARY HISTORY:                                                                                       |          |         |         |
| DATE INSTALLED: JULY 2012                                                                               |          |         |         |
| INSTALLED BY: SUNLAND UTILITIES LTD                                                                     |          |         |         |
| THO MELLO DI CONE IND OTHER DELID                                                                       |          |         |         |
|                                                                                                         |          |         |         |
|                                                                                                         |          |         |         |
|                                                                                                         |          |         |         |
|                                                                                                         |          |         |         |
|                                                                                                         |          |         |         |
|                                                                                                         |          |         |         |
|                                                                                                         |          |         |         |
|                                                                                                         |          |         |         |
| WATER HISTORY:                                                                                          |          |         |         |
| DATE INSTALLED: JULY 2012                                                                               |          |         |         |
| INSTALLED BY: SUNLAND UTILITIES LTD.                                                                    |          |         |         |
|                                                                                                         |          |         |         |
|                                                                                                         |          |         |         |
|                                                                                                         |          |         |         |
|                                                                                                         |          |         |         |
|                                                                                                         |          |         |         |
|                                                                                                         |          |         |         |
|                                                                                                         |          |         |         |
|                                                                                                         |          |         |         |
|                                                                                                         |          |         |         |
|                                                                                                         |          |         |         |
| STORM HISTORY:                                                                                          |          |         |         |
| DATE INSTALLED: JULY 2012                                                                               |          |         |         |
| INSTALLED BY: SUNLAND UTILITIES LTD.                                                                    |          |         |         |
|                                                                                                         |          |         |         |
|                                                                                                         |          |         |         |
|                                                                                                         |          |         |         |
|                                                                                                         |          |         |         |
|                                                                                                         |          |         |         |
|                                                                                                         |          |         |         |