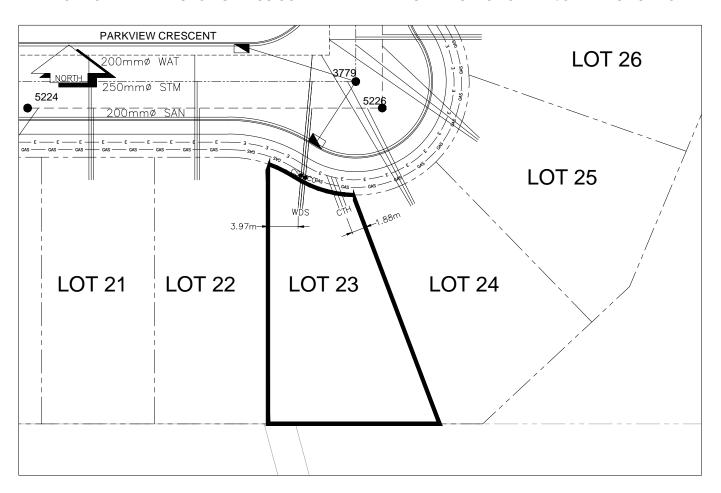

## City of Prince George HISTORY SHEET

| PID:      | 029-310-474                                                              |             |       |        |                                                 | Sc         | cale: 1:500    |          |           |                       |
|-----------|--------------------------------------------------------------------------|-------------|-------|--------|-------------------------------------------------|------------|----------------|----------|-----------|-----------------------|
| Legal:    | LOT 23                                                                   |             |       |        |                                                 | D.         | L.: 2003       |          | PLAN:     | EPP31288              |
| Address:  | : 3767 PARKV                                                             | IEW CRES    |       |        |                                                 |            |                |          |           |                       |
| Sanitary  | Connection:#                                                             |             | SIZE: | 100mmØ | MATERIAL:                                       | PVC        | INV. AT 🗗 710. | 22m      | CONNE     | CTED                  |
| Water Co  | onnection:#                                                              |             | SIZE: | 19mmØ  | MATERIAL:                                       | Copper     | INV. AT P 710  | .22m     |           |                       |
| Storm Co  | onnection:#                                                              |             | SIZE  | 100mmØ | MATERIAL                                        | PVC        | INV. AT 🗗 710  | .22m     | CONNE     | CTED                  |
| Cash Re   | eceipt No's:                                                             |             |       | WATER  |                                                 | SANITARY   |                | STO      | ORM       |                       |
| CURB F    | ROM PROPER                                                               | TY LINE     | 5m    |        |                                                 |            | PAVEN          | MENT WII | DTH       | 10m                   |
| HYDRO     |                                                                          | 75mm DB2    |       |        |                                                 | U/G CONNEC | TION _         |          |           |                       |
| TELEPH    | ONE                                                                      | 100mm DB2   |       |        |                                                 | U/G CONNEC | TION _         |          |           |                       |
| GAS       |                                                                          | 42 PROP/P.E |       |        |                                                 |            |                |          |           |                       |
| Informati | nformation Sheets: REF. DWGS. L&M ENGINEERING LTD. JOB. 1273-17-04 DWGS. |             |       |        |                                                 |            |                |          |           |                       |
| Commer    | nts:                                                                     | CS CURI     |       |        | WATER SERVICE<br>STORM SERVICE<br>SANITARY SERV | ICE =      | —              | ASTIONS  | — t — t — | - GAS<br>- ELECTRICAL |

THE INFORMATION CONTAINED HEREIN IS FOR INTERNAL USE ONLY.

NOT TO BE RELIED UPON UNLESS CONFIRMED BY THE SITE INSPECTION AND/OR INVESTIGATION

| SANITARY, STORM & WATER SERVICE INVERTS                                                                 | SANITARY | WATER   | STORM   |
|---------------------------------------------------------------------------------------------------------|----------|---------|---------|
| 1. Distance from San. M.H. <u>5224</u> toward San. M.H. <u>5226</u> to lot service connection point is: | 37.16m   | N/A     | N/A     |
| 1a.Distance from Stm. M.H. 3778 toward Stm. M.H. 3779 to lot service connection point is:               | N/A      | N/A     | 40.71m  |
| 2. Main Size at connection point is                                                                     | 200mmØ   | 200mmØ  | 250mmØ  |
| 3. Invert of service at main conn. stub point is                                                        | 710.25m  | 708.62m | 710.10m |
| 4. Invert at service end is                                                                             | 711.21m  | 711.14m | 711.13m |
| 5. Cover at property line in meters                                                                     | 2.28m    | 2.36m   | 2.28m   |
| 6. Survey Date: MAY 2012 Book Ref.:1273-14-04 By:L&M ENGINEERING LTD                                    |          |         |         |
|                                                                                                         |          |         |         |
|                                                                                                         |          |         |         |
|                                                                                                         |          |         |         |
|                                                                                                         |          |         |         |
|                                                                                                         |          |         |         |
|                                                                                                         |          |         |         |
|                                                                                                         |          |         |         |
|                                                                                                         |          |         |         |
| SANITARY HISTORY:                                                                                       |          |         |         |
|                                                                                                         |          |         |         |
| DATE INSTALLED: JULY 2012                                                                               |          |         |         |
| INSTALLED BY: SUNLAND UTILITIES LTD                                                                     |          |         |         |
|                                                                                                         |          |         |         |
|                                                                                                         |          |         |         |
|                                                                                                         |          |         |         |
|                                                                                                         |          |         |         |
|                                                                                                         |          |         |         |
|                                                                                                         |          |         |         |
|                                                                                                         |          |         |         |
|                                                                                                         |          |         |         |
| WATER HISTORY:                                                                                          |          |         |         |
| DATE INSTALLED: JULY 2012                                                                               |          |         |         |
| INSTALLED BY: SUNLAND UTILITIES LTD.                                                                    |          |         |         |
|                                                                                                         |          |         |         |
|                                                                                                         |          |         |         |
|                                                                                                         |          |         |         |
|                                                                                                         |          |         |         |
|                                                                                                         |          |         |         |
|                                                                                                         |          |         |         |
|                                                                                                         |          |         |         |
|                                                                                                         |          |         |         |
|                                                                                                         |          |         |         |
|                                                                                                         |          |         |         |
| STORM HISTORY:                                                                                          |          |         |         |
| DATE INSTALLED: JULY 2012                                                                               |          |         |         |
| INSTALLED BY: SUNLAND UTILITIES LTD.                                                                    |          |         |         |
|                                                                                                         |          |         |         |
|                                                                                                         |          |         |         |
|                                                                                                         |          |         |         |
|                                                                                                         |          |         |         |
|                                                                                                         |          |         |         |
|                                                                                                         |          |         |         |