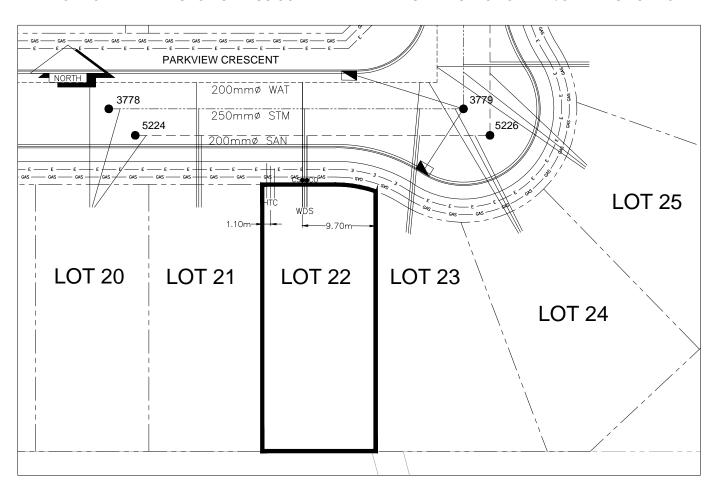

## City of Prince George HISTORY SHEET

| PID:     | 029-310-466  |                                                       |                      |        |                                                 | Sca            | ale: 1:500                                                     |                    |  |
|----------|--------------|-------------------------------------------------------|----------------------|--------|-------------------------------------------------|----------------|----------------------------------------------------------------|--------------------|--|
| Legal:   | LOT 22       |                                                       |                      |        |                                                 | D.L            | : 2003                                                         | PLAN: EPP31288     |  |
| Address  | : 3843 PARKV | IEW CRES                                              |                      |        |                                                 |                |                                                                |                    |  |
| Sanitary | Connection:# |                                                       | SIZE:                | 100mmØ | MATERIAL:                                       | PVC            | INV. AT P 711.18n                                              | n CONNECTED        |  |
| Water C  | onnection:#  |                                                       | SIZE:                | 19mmØ  | MATERIAL:                                       | Copper         | INV. AT P 711.18r                                              | n                  |  |
| Storm C  | onnection:#  |                                                       | SIZE                 | 100mmØ | MATERIAL                                        | PVC            | INV. AT P 711.18                                               | m CONNECTED        |  |
| Cash Re  | eceipt No's: |                                                       |                      | WATER  |                                                 | SANITARY       |                                                                | STORM              |  |
| CURB F   | ROM PROPER   | TY LINE                                               | 5m                   |        |                                                 |                | PAVEMEN                                                        | PAVEMENT WIDTH 10m |  |
| HYDRO    |              | 75mm DB2                                              |                      |        |                                                 | U/G CONNECT    | TION _                                                         |                    |  |
| TELEPH   | HONE         | 100mm DB2                                             |                      |        |                                                 | U/G CONNECTION |                                                                |                    |  |
| GAS      |              | 42 PROP/P.E.                                          |                      |        |                                                 |                |                                                                |                    |  |
| Informat | ion Sheets:  | REF. DWGS. L&M ENGINEERING LTD. JOB. 1273-17-04 DWGS. |                      |        |                                                 |                |                                                                |                    |  |
| Comme    | nts:         |                                                       | JRB STOP<br>LEAN OUT |        | WATER SERVICE<br>STORM SERVICE<br>SANITARY SERV | IICE           | _ ⊤ HYDRO SERVICE<br>- ◯ CABLE SERVICE<br>- ├ TELECOMMUNICASTI | ONS GAS            |  |

## THE INFORMATION CONTAINED HEREIN IS FOR INTERNAL USE ONLY. NOT TO BE RELIED UPON UNLESS CONFIRMED BY THE SITE INSPECTION AND/OR INVESTIGATION

| SANITARY, STORM & WATER SERVICE INVERTS                                                                 | SANITARY | WATER   | STORM   |
|---------------------------------------------------------------------------------------------------------|----------|---------|---------|
| 1. Distance from San. M.H. <u>5224</u> toward San. M.H. <u>5226</u> to lot service connection point is: | 23.32m   | N/A     | N/A     |
| 1a.Distance from Stm. M.H. 3778 toward Stm. M.H. 3779 to lot service connection point is:               | N/A      | N/A     | 26.30m  |
| 2. Main Size at connection point is                                                                     | 200mmØ   | 200mmØ  | 250mmØ  |
| 3. Invert of service at main conn. stub point is                                                        | 710.64m  | 709.13m | 710.34m |
| 4. Invert at service end is                                                                             | 711.43m  | 711.43m | 711.39m |
| 5. Cover at property line in meters                                                                     | 2.31m    | 2.39m   | 2.31m   |
| 6. Survey Date: MAY 2012 Book Ref.:1273-14-04 By:L&M ENGINEERING LTD                                    |          |         |         |
|                                                                                                         |          |         |         |
|                                                                                                         |          |         |         |
|                                                                                                         |          |         |         |
|                                                                                                         |          |         |         |
|                                                                                                         |          |         |         |
|                                                                                                         |          |         |         |
|                                                                                                         |          |         |         |
|                                                                                                         |          |         |         |
| SANITARY HISTORY:                                                                                       |          |         |         |
|                                                                                                         |          |         |         |
| DATE INSTALLED: JULY 2012                                                                               |          |         |         |
| INSTALLED BY: SUNLAND UTILITIES LTD                                                                     |          |         |         |
|                                                                                                         |          |         |         |
|                                                                                                         |          |         |         |
|                                                                                                         |          |         |         |
|                                                                                                         |          |         |         |
|                                                                                                         |          |         |         |
|                                                                                                         |          |         |         |
|                                                                                                         |          |         |         |
|                                                                                                         |          |         |         |
| WATER HISTORY:                                                                                          |          |         |         |
| DATE INSTALLED: JULY 2012                                                                               |          |         |         |
| INSTALLED BY: SUNLAND UTILITIES LTD.                                                                    |          |         |         |
|                                                                                                         |          |         |         |
|                                                                                                         |          |         |         |
|                                                                                                         |          |         |         |
|                                                                                                         |          |         |         |
|                                                                                                         |          |         |         |
|                                                                                                         |          |         |         |
|                                                                                                         |          |         |         |
|                                                                                                         |          |         |         |
|                                                                                                         |          |         |         |
|                                                                                                         |          |         |         |
| STORM HISTORY:                                                                                          |          |         |         |
| DATE INSTALLED: JULY 2012                                                                               |          |         |         |
| INSTALLED BY: SUNLAND UTILITIES LTD.                                                                    |          |         |         |
|                                                                                                         |          |         |         |
|                                                                                                         |          |         |         |
|                                                                                                         |          |         |         |
|                                                                                                         |          |         |         |
|                                                                                                         |          |         |         |
|                                                                                                         |          |         |         |