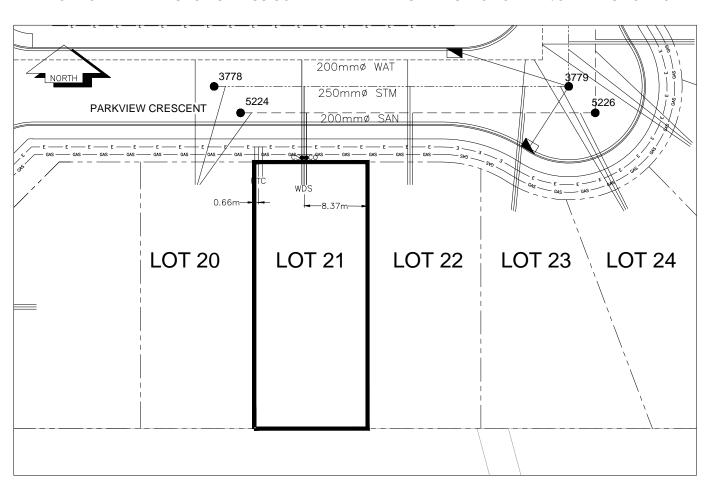

## City of Prince George HISTORY SHEET

| PID:      | 029-310-458  |                         |                        |              |                                                 | Scal         | e: 1:500     |                         |             |                       |
|-----------|--------------|-------------------------|------------------------|--------------|-------------------------------------------------|--------------|--------------|-------------------------|-------------|-----------------------|
| Legal:    | LOT 21       |                         |                        |              |                                                 | D.L.         | : 2003       |                         | PLAN:       | EPP31288              |
| Address:  | 3855 PARKV   | IEW CRE                 | s                      |              |                                                 |              |              |                         |             |                       |
| Sanitary  | Connection:# |                         | SIZE:                  | 100mmØ       | MATERIAL:                                       | PVC          | INV. AT 凡 7  | 11.62m                  | CONN        | ECTED                 |
| Water Co  | onnection:#  |                         | SIZE:                  | 19mmØ        | MATERIAL:                                       | Copper       | INV. AT P2 7 | 11.54m                  |             |                       |
| Storm Co  | onnection:#  |                         | SIZE                   | 100mmØ       | MATERIAL                                        | PVC          | INV. AT P2 7 | 711.58m                 | CONN        | ECTED                 |
| Cash Re   | ceipt No's:  |                         |                        | WATER        |                                                 | SANITARY     |              | ST                      | ORM         |                       |
| CURB FI   | ROM PROPER   | TY LINE                 | 5m                     |              |                                                 |              | PAV          | /EMENT W                | 'IDTH       | 10m                   |
| HYDRO     |              | 75mm DB2 U/G CONNECTION |                        |              |                                                 |              |              |                         |             |                       |
| TELEPH    | ONE          | 100mm l                 | DB2                    |              |                                                 | U/G CONNECTI | ON ✓         | /                       |             |                       |
| GAS       |              | 42 PROF                 | P/P.E.                 |              |                                                 |              |              |                         |             |                       |
| Informati | on Sheets:   |                         | REF. DWGS              | . L&M ENGINE | ERING LTD. JOB                                  |              |              |                         |             |                       |
| Commen    | nts:         |                         | CURB STOP<br>CLEAN OUT |              | WATER SERVICE<br>STORM SERVICE<br>SANITARY SERV | ICE =        |              | ICE<br>CE<br>NICASTIONS | 3 - 1 - 1 - | - GAS<br>- ELECTRICAL |

## THE INFORMATION CONTAINED HEREIN IS FOR INTERNAL USE ONLY. NOT TO BE RELIED UPON UNLESS CONFIRMED BY THE SITE INSPECTION AND/OR INVESTIGATION

| SANITARY, STORM & WATER SERVICE INVERTS                                                                 | SANITARY | WATER   | STORM   |
|---------------------------------------------------------------------------------------------------------|----------|---------|---------|
| 1. Distance from San. M.H. <u>5224</u> toward San. M.H. <u>5226</u> to lot service connection point is: | 9.15m    | N/A     | N/A     |
| 1a.Distance from Stm. M.H. 3778 toward Stm. M.H. 3779 to lot service connection point is:               | N/A      | N/A     | 12.15m  |
| 2. Main Size at connection point is                                                                     | 200mmØ   | 200mmØ  | 250mmØ  |
| 3. Invert of service at main conn. stub point is                                                        | 710.94m  | 709.46m | 710.70m |
| 4. Invert at service end is                                                                             | 711.68m  | 711.60m | 711.64m |
| 5. Cover at property line in meters                                                                     | 2.33m    | 2.49m   | 2.37m   |
| 6. Survey Date: MAY 2012 Book Ref.:1273-14-04 By:L&M ENGINEERING LTD                                    |          |         |         |
|                                                                                                         |          |         |         |
|                                                                                                         |          |         |         |
|                                                                                                         |          |         |         |
|                                                                                                         |          |         |         |
|                                                                                                         |          |         |         |
|                                                                                                         |          |         |         |
|                                                                                                         |          |         |         |
|                                                                                                         |          |         | 1       |
| SANITARY HISTORY:                                                                                       |          |         |         |
| DATE INSTALLED: JULY 2012                                                                               |          |         |         |
| INSTALLED BY: SUNLAND UTILITIES LTD                                                                     |          |         |         |
| INSTALLED BT. SUNLAND OTHER EST                                                                         |          |         |         |
|                                                                                                         |          |         |         |
|                                                                                                         |          |         |         |
|                                                                                                         |          |         |         |
|                                                                                                         |          |         |         |
|                                                                                                         |          |         |         |
|                                                                                                         |          |         |         |
|                                                                                                         |          |         |         |
|                                                                                                         |          |         |         |
| WATER HISTORY:                                                                                          |          |         |         |
| DATE INSTALLED: JULY 2012                                                                               |          |         |         |
| INSTALLED BY: SUNLAND UTILITIES LTD.                                                                    |          |         |         |
|                                                                                                         |          |         |         |
|                                                                                                         |          |         |         |
|                                                                                                         |          |         |         |
|                                                                                                         |          |         |         |
|                                                                                                         |          |         |         |
|                                                                                                         |          |         |         |
|                                                                                                         |          |         |         |
|                                                                                                         |          |         |         |
|                                                                                                         |          |         |         |
|                                                                                                         |          |         |         |
| STORM HISTORY:                                                                                          |          |         |         |
| DATE INSTALLED: JULY 2012                                                                               |          |         |         |
| INSTALLED BY: SUNLAND UTILITIES LTD.                                                                    |          |         |         |
|                                                                                                         |          |         |         |
|                                                                                                         |          |         |         |
|                                                                                                         |          |         |         |
|                                                                                                         |          |         |         |
|                                                                                                         |          |         |         |
|                                                                                                         |          |         |         |