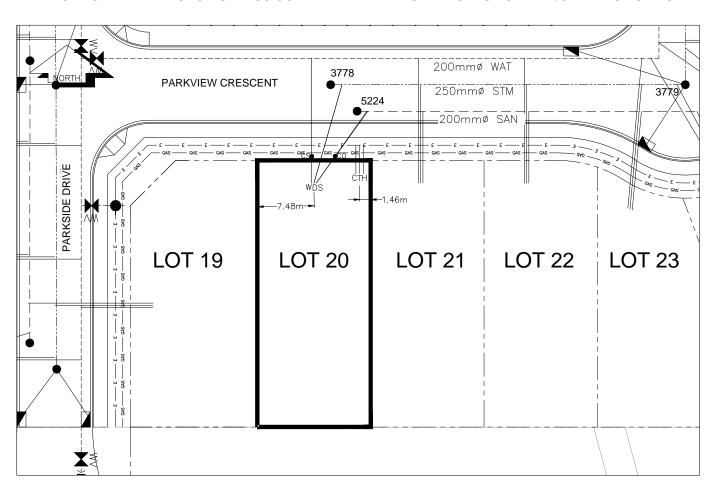

## City of Prince George HISTORY SHEET

| PID:     | 029-310-440                                                              |              |                        |        |                                                 | So         | cale: 1:500                     |                                     |       |                       |
|----------|--------------------------------------------------------------------------|--------------|------------------------|--------|-------------------------------------------------|------------|---------------------------------|-------------------------------------|-------|-----------------------|
| Legal:   | LOT 20                                                                   |              |                        |        |                                                 | D          | .L.: 2003                       |                                     | PLAN: | EPP31288              |
| Address: | 3929 PARKV                                                               | IEW CRES     | 6                      |        |                                                 |            |                                 |                                     |       |                       |
| Sanitary | Connection:#                                                             |              | SIZE:                  | 100mmØ | MATERIAL:                                       | PVC        | INV. A                          | Г <u>Р</u> 711.85m                  | CONN  | ECTED                 |
| Water Co | onnection:#                                                              |              | SIZE:                  | 19mmØ  | MATERIAL:                                       | Copper     | INV. A                          | Г <u>Р.</u> 711.85m                 |       |                       |
| Storm Co | onnection:#                                                              |              | SIZE                   | 100mmØ | MATERIAL                                        | PVC        | INV. A                          | Г № 711.85m                         | CONN  | ECTED                 |
| Cash Re  | ceipt No's:                                                              |              |                        | WATER  |                                                 | SANITARY   |                                 | S                                   | TORM  |                       |
| CURB FI  | ROM PROPER                                                               | TY LINE      | 5m                     |        |                                                 |            |                                 | PAVEMENT V                          | VIDTH | 10m                   |
| HYDRO    |                                                                          | 75mm DE      | 32                     |        |                                                 | U/G CONNEC | CTION                           | <u> </u>                            |       |                       |
| ΓELEPΗ   | ONE                                                                      | 100mm D      | )B2                    |        |                                                 | U/G CONNEC | CTION                           | <u> </u>                            |       |                       |
| GAS      |                                                                          | 42 PROP/P.E. |                        |        |                                                 |            |                                 |                                     |       |                       |
| nformati | nformation Sheets: REF. DWGS. L&M ENGINEERING LTD. JOB. 1273-17-04 DWGS. |              |                        |        |                                                 |            |                                 |                                     |       |                       |
| Commen   | nts:                                                                     |              | CURB STOP<br>CLEAN OUT |        | WATER SERVICE<br>STORM SERVICE<br>SANITARY SERV | ICE =      | — ∓ HYDRO<br>— □ CABLE<br>TELEC | SERVICE<br>SERVICE<br>OMMUNICASTION |       | - GAS<br>- ELECTRICAL |

## THE INFORMATION CONTAINED HEREIN IS FOR INTERNAL USE ONLY. NOT TO BE RELIED UPON UNLESS CONFIRMED BY THE SITE INSPECTION AND/OR INVESTIGATION

| SANITARY, STORM & WATER SERVICE INVERTS                                                                 | SANITARY | WATER   | STORM   |
|---------------------------------------------------------------------------------------------------------|----------|---------|---------|
| 1. Distance from San. M.H. <u>5224</u> toward San. M.H. <u>5226</u> to lot service connection point is: | 1.0m     | N/A     | N/A     |
| 1a.Distance from Stm. M.H. <u>3778</u> toward Stm. M.H. <u>3779</u> to lot service connection point is: | N/A      | N/A     | 1.4m    |
| 2. Main Size at connection point is                                                                     | 200mmØ   | 200mmØ  | 250mmØ  |
| 3. Invert of service at main conn. stub point is                                                        | 711.17m  | 709.82m | 710.96m |
| 4. Invert at service end is                                                                             | 712.30m  | 712.24m | 712.31m |
| 5. Cover at property line in meters                                                                     | 2.60m    | 2.68m   | 2.60m   |
| 6. Survey Date: MAY 2012 Book Ref.:1273-14-04 By:L&M ENGINEERING LTD                                    |          |         |         |
|                                                                                                         |          |         |         |
|                                                                                                         |          |         |         |
|                                                                                                         |          |         |         |
|                                                                                                         |          |         |         |
|                                                                                                         |          |         |         |
|                                                                                                         |          |         |         |
|                                                                                                         |          |         |         |
|                                                                                                         | 1        | I       | 1       |
| SANITARY HISTORY:                                                                                       |          |         |         |
| DATE INSTALLED: JULY 2012                                                                               |          |         |         |
| INSTALLED BY: SUNLAND UTILITIES LTD                                                                     |          |         |         |
|                                                                                                         |          |         |         |
|                                                                                                         |          |         |         |
|                                                                                                         |          |         |         |
|                                                                                                         |          |         |         |
|                                                                                                         |          |         |         |
|                                                                                                         |          |         |         |
|                                                                                                         |          |         |         |
|                                                                                                         |          |         |         |
| WATER HISTORY:                                                                                          |          |         |         |
|                                                                                                         |          |         |         |
| DATE INSTALLED: JULY 2012                                                                               |          |         |         |
| INSTALLED BY: SUNLAND UTILITIES LTD.                                                                    |          |         |         |
|                                                                                                         |          |         |         |
|                                                                                                         |          |         |         |
|                                                                                                         |          |         |         |
|                                                                                                         |          |         |         |
|                                                                                                         |          |         |         |
|                                                                                                         |          |         |         |
|                                                                                                         |          |         |         |
|                                                                                                         |          |         |         |
|                                                                                                         |          |         |         |
| STORM HISTORY:                                                                                          |          |         |         |
| DATE INSTALLED: JULY 2012                                                                               |          |         |         |
| INSTALLED BY: SUNLAND UTILITIES LTD.                                                                    |          |         |         |
|                                                                                                         |          |         |         |
|                                                                                                         |          |         |         |
|                                                                                                         |          |         |         |
|                                                                                                         |          |         |         |
|                                                                                                         |          |         |         |
|                                                                                                         |          |         |         |