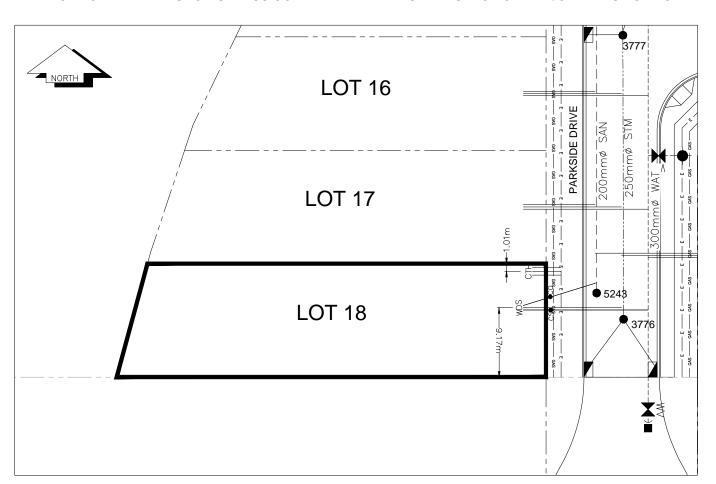

## City of Prince George HISTORY SHEET

| PID: <b>029-3</b>    | 10-423       |                                                       |        |                                                 | Sc                                     | cale: 1:500                                                   |                |  |
|----------------------|--------------|-------------------------------------------------------|--------|-------------------------------------------------|----------------------------------------|---------------------------------------------------------------|----------------|--|
| Legal: LOT 1         | 8            |                                                       |        |                                                 | D.                                     | L.: 2003                                                      | PLAN: EPP31288 |  |
| Address: <b>5043</b> | PARKSIDE DR  |                                                       |        |                                                 |                                        |                                                               |                |  |
| Sanitary Connec      | ction:#      | SIZE:                                                 | 100mmØ | MATERIAL:                                       | PVC                                    | INV. AT 🖳 712.74m                                             | CONNECTED      |  |
| Water Connection     | on:#         | SIZE:                                                 | 19mmØ  | MATERIAL:                                       | Copper                                 | INV. AT P 712.69m                                             | 1              |  |
| Storm Connection     | on:#         | SIZE                                                  | 100mmØ | MATERIAL                                        | PVC                                    | INV. AT ₧ 712.76m                                             | n CONNECTED    |  |
| Cash Receipt N       | o's:         |                                                       | WATER  |                                                 | SANITARY                               |                                                               | STORM          |  |
| CURB FROM P          | ROPERTY LINE | 5m                                                    |        |                                                 |                                        | PAVEMENT                                                      | WIDTH 10m      |  |
| HYDRO                | 75mm l       | DB2                                                   |        |                                                 | U/G CONNECTION                         |                                                               |                |  |
| TELEPHONE            | 100mm        | 100mm DB2 U/G CONNECTION                              |        |                                                 |                                        |                                                               |                |  |
| GAS                  | 42 PRC       | 42 PROP/P.E.                                          |        |                                                 |                                        |                                                               |                |  |
| Information She      | ets:         | REF. DWGS. L&M ENGINEERING LTD. JOB. 1273-17-04 DWGS. |        |                                                 |                                        |                                                               |                |  |
| Comments:            | cs<br>co     | CURB STOP<br>CLEAN OUT                                |        | WATER SERVICE<br>STORM SERVICE<br>SANITARY SERV | IIIIIIIIIIIIIIIIIIIIIIIIIIIIIIIIIIIIII | —       HYDRO SERVICE     CABLE SERVICE     TELECOMMUNICASTIC | ONS ELECTRICAL |  |

THE INFORMATION CONTAINED HEREIN IS FOR INTERNAL USE ONLY.

NOT TO BE RELIED UPON UNLESS CONFIRMED BY THE SITE INSPECTION AND/OR INVESTIGATION

| SANITARY, STORM & WATER SERVICE INVERTS                                                                 | SANITARY | WATER   | STORM   |
|---------------------------------------------------------------------------------------------------------|----------|---------|---------|
| 1. Distance from San. M.H. <u>5226</u> toward San. M.H. <u>5243</u> to lot service connection point is: | 33.98m   | N/A     | N/A     |
| 1a.Distance from Stm. M.H. 3777 toward Stm. M.H. 3776 to lot service connection point is:               | N/A      | N/A     | 35.56m  |
| 2. Main Size at connection point is                                                                     | 200mmØ   | 300mmØ  | 250mmØ  |
| 3. Invert of service at main conn. stub point is                                                        | 712.33m  | 711.64m | 712.27m |
| 4. Invert at service end is                                                                             | 712.80m  | 712.75m | 712.82m |
| 5. Cover at property line in meters                                                                     | 2.65m    | 2.78m   | 2.63m   |
| 6. Survey Date: MAY 2012 Book Ref.:1273-14-04 By:L&M ENGINEERING LTD                                    |          |         |         |
|                                                                                                         |          |         |         |
|                                                                                                         |          |         |         |
|                                                                                                         |          |         |         |
|                                                                                                         |          |         |         |
|                                                                                                         |          |         |         |
|                                                                                                         |          |         |         |
|                                                                                                         |          |         |         |
|                                                                                                         |          |         |         |
| SANITARY HISTORY:                                                                                       |          |         |         |
| DATE INSTALLED: JULY 2012                                                                               |          |         |         |
| INSTALLED BY: SUNLAND UTILITIES LTD                                                                     |          |         |         |
| THO MELLE BY COME THE STREET ET BY                                                                      |          |         |         |
|                                                                                                         |          |         |         |
|                                                                                                         |          |         |         |
|                                                                                                         |          |         |         |
|                                                                                                         |          |         |         |
|                                                                                                         |          |         |         |
|                                                                                                         |          |         |         |
|                                                                                                         |          |         |         |
|                                                                                                         |          |         |         |
| WATER HISTORY:                                                                                          |          |         |         |
| DATE INSTALLED: JULY 2012                                                                               |          |         |         |
| INSTALLED BY: SUNLAND UTILITIES LTD.                                                                    |          |         |         |
|                                                                                                         |          |         |         |
|                                                                                                         |          |         |         |
|                                                                                                         |          |         |         |
|                                                                                                         |          |         |         |
|                                                                                                         |          |         |         |
|                                                                                                         |          |         |         |
|                                                                                                         |          |         |         |
|                                                                                                         |          |         |         |
|                                                                                                         |          |         |         |
|                                                                                                         |          |         |         |
| STORM HISTORY:                                                                                          |          |         |         |
| DATE INSTALLED: JULY 2012                                                                               |          |         |         |
| INSTALLED BY: SUNLAND UTILITIES LTD.                                                                    |          |         |         |
|                                                                                                         |          |         |         |
|                                                                                                         |          |         |         |
|                                                                                                         |          |         |         |
|                                                                                                         |          |         |         |
|                                                                                                         |          |         |         |
|                                                                                                         |          |         |         |