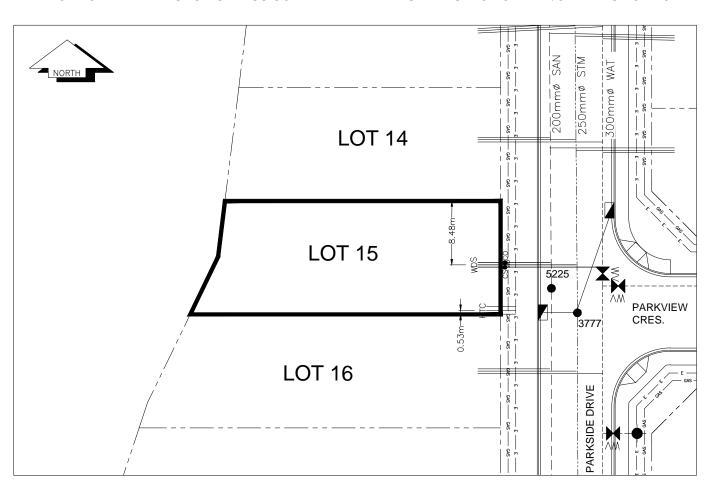

## City of Prince George HISTORY SHEET

| PID:             | 029-310-393                                                          |              |                        |        |                                                  | So             | cale: 1:500                | )                                        |        |                       |
|------------------|----------------------------------------------------------------------|--------------|------------------------|--------|--------------------------------------------------|----------------|----------------------------|------------------------------------------|--------|-----------------------|
| Legal:           | LOT 15                                                               |              |                        |        |                                                  | D              | .L.: 2003                  |                                          | PI AN: | EPP31288              |
| Logan            | 201 10                                                               |              |                        |        |                                                  |                | .2 2000                    |                                          |        | 21101200              |
| Address          | s: 4995 PARKS                                                        | IDE DR       |                        |        |                                                  |                |                            |                                          |        |                       |
| Sanitary         | / Connection:#                                                       |              | SIZE:                  | 100mmØ | MATERIAL:                                        | PVC            | INV. A                     | AT PL 713.27m                            | CONN   | ECTED                 |
| Water C          | Connection:#                                                         |              | SIZE:                  | 19mmØ  | MATERIAL:                                        | Copper         | INV. A                     | AT P2 713.21m                            |        |                       |
| Storm C          | Connection:#                                                         |              | SIZE                   | 100mmØ | MATERIAL                                         | PVC            | INV.                       | AT PL 713.25m                            | CONN   | ECTED                 |
| Cash R           | eceipt No's:                                                         |              |                        | WATER  |                                                  | SANITARY       |                            | S                                        | TORM   |                       |
| CURB FROM PROPER |                                                                      | RTY LINE 5m  |                        |        |                                                  |                |                            | PAVEMENT V                               | VIDTH  | 10m                   |
| HYDRO            | )                                                                    | 75mm D       | B2                     |        |                                                  | U/G CONNEC     | TION                       |                                          |        |                       |
| TELEPH           | HONE                                                                 | 100mm        | DB2                    |        |                                                  | U/G CONNECTION |                            |                                          |        |                       |
| GAS              |                                                                      | 42 PROP/P.E. |                        |        |                                                  |                |                            |                                          |        |                       |
| Informa          | nation Sheets: REF. DWGS. L&M ENGINEERING LTD. JOB. 1273-17-04 DWGS. |              |                        |        |                                                  |                |                            |                                          |        |                       |
| Comme            | nts:                                                                 | CS<br>CO     | CURB STOP<br>CLEAN OUT |        | WATER SERVICE<br>STORM SERVICE<br>SANITARY SERVI | E<br>E =       | — ∓ HYDR<br>⊖ CABL<br>TELE | O SERVICE<br>E SERVICE<br>COMMUNICASTION | IS     | - GAS<br>- ELECTRICAL |

THE INFORMATION CONTAINED HEREIN IS FOR INTERNAL USE ONLY.

NOT TO BE RELIED UPON UNLESS CONFIRMED BY THE SITE INSPECTION AND/OR INVESTIGATION

| SANITARY, STORM & WATER SERVICE INVERTS                                                                 | SANITARY | WATER   | STORM   |
|---------------------------------------------------------------------------------------------------------|----------|---------|---------|
| 1. Distance from San. M.H. <u>5223</u> toward San. M.H. <u>5225</u> to lot service connection point is: | 94.04m   | N/A     | N/A     |
| 1a.Distance from Stm. M.H. 3805 toward Stm. M.H. 3777 to lot service connection point is:               | N/A      | N/A     | 51.66m  |
| 2. Main Size at connection point is                                                                     | 200mmØ   | 300mmØ  | 250mmØ  |
| 3. Invert of service at main conn. stub point is                                                        | 712.01m  | 711.63m | 711.90m |
| 4. Invert at service end is                                                                             | 713.33m  | 713.27m | 713.31m |
| 5. Cover at property line in meters                                                                     | 2.34m    | 2.48m   | 2.36m   |
| 6. Survey Date: MAY 2012 Book Ref.:1273-14-04 By:L&M ENGINEERING LTD                                    |          |         |         |
|                                                                                                         |          |         |         |
|                                                                                                         |          |         |         |
|                                                                                                         |          |         |         |
|                                                                                                         |          |         |         |
|                                                                                                         |          |         |         |
|                                                                                                         |          |         |         |
|                                                                                                         |          |         |         |
|                                                                                                         |          |         | 1       |
| SANITARY HISTORY:                                                                                       |          |         |         |
| DATE INSTALLED: JULY 2012                                                                               |          |         |         |
| INSTALLED BY: SUNLAND UTILITIES LTD                                                                     |          |         |         |
| INSTALLED BT. SUNLAND OTHER EST                                                                         |          |         |         |
|                                                                                                         |          |         |         |
|                                                                                                         |          |         |         |
|                                                                                                         |          |         |         |
|                                                                                                         |          |         |         |
|                                                                                                         |          |         |         |
|                                                                                                         |          |         |         |
|                                                                                                         |          |         |         |
|                                                                                                         |          |         |         |
| WATER HISTORY:                                                                                          |          |         |         |
| DATE INSTALLED: JULY 2012                                                                               |          |         |         |
| INSTALLED BY: SUNLAND UTILITIES LTD.                                                                    |          |         |         |
|                                                                                                         |          |         |         |
|                                                                                                         |          |         |         |
|                                                                                                         |          |         |         |
|                                                                                                         |          |         |         |
|                                                                                                         |          |         |         |
|                                                                                                         |          |         |         |
|                                                                                                         |          |         |         |
|                                                                                                         |          |         |         |
|                                                                                                         |          |         |         |
|                                                                                                         |          |         |         |
| STORM HISTORY:                                                                                          |          |         |         |
| DATE INSTALLED: JULY 2012                                                                               |          |         |         |
| INSTALLED BY: SUNLAND UTILITIES LTD.                                                                    |          |         |         |
|                                                                                                         |          |         |         |
|                                                                                                         |          |         |         |
|                                                                                                         |          |         |         |
|                                                                                                         |          |         |         |
|                                                                                                         |          |         |         |
|                                                                                                         |          |         |         |