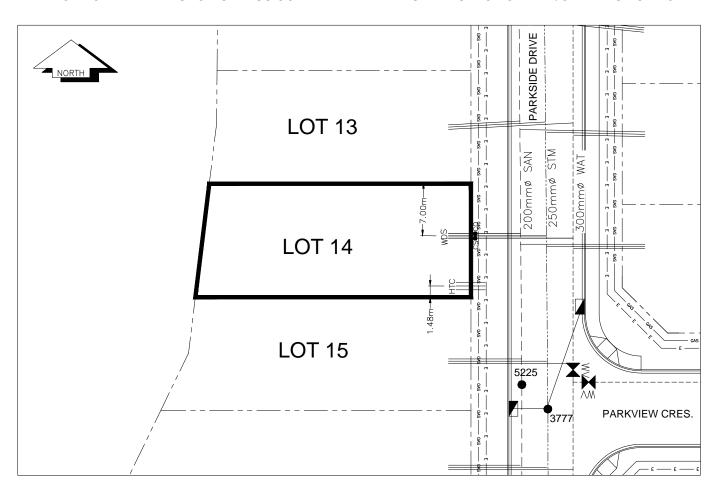

## City of Prince George HISTORY SHEET

| PID: <b>029-310-</b>       | 385                                                                     |                          |        |                                                 | Sca         | ale: 1:500         |                    |  |
|----------------------------|-------------------------------------------------------------------------|--------------------------|--------|-------------------------------------------------|-------------|--------------------|--------------------|--|
| Legal: LOT 14              |                                                                         |                          |        |                                                 | D.L         | : 2003             | PLAN: EPP31288     |  |
| Address: 4971 PA           | RKSIDE DR                                                               |                          |        |                                                 |             |                    |                    |  |
| Sanitary Connection        | า:#                                                                     | SIZE:                    | 100mmØ | MATERIAL:                                       | PVC         | INV. AT 12 712.92m | CONNECTED          |  |
| Water Connection:#         | ł.                                                                      | SIZE:                    | 19mmØ  | MATERIAL:                                       | Copper      | INV. AT P 712.88m  | n                  |  |
| Storm Connection:#         | !                                                                       | SIZE                     | 100mmØ | MATERIAL                                        | PVC         | INV. AT P 712.90r  | n CONNECTED        |  |
| Cash Receipt No's:         |                                                                         |                          | WATER  |                                                 | SANITARY    |                    | STORM              |  |
| CURB FROM PROPERTY LINE 5m |                                                                         | 5m                       |        |                                                 |             | PAVEMENT           | WIDTH 10m          |  |
| HYDRO                      | 75mm DE                                                                 | 32                       |        |                                                 | U/G CONNECT | TION /             |                    |  |
| TELEPHONE                  | 100mm E                                                                 | 100mm DB2 U/G CONNECTION |        |                                                 |             |                    |                    |  |
| GAS                        | 42 PROF                                                                 | 42 PROP/P.E.             |        |                                                 |             |                    |                    |  |
| Information Sheets:        | formation Sheets: REF. DWGS. L&M ENGINEERING LTD. JOB. 1273-17-04 DWGS. |                          |        |                                                 |             |                    |                    |  |
| Comments:                  |                                                                         | CURB STOP<br>CLEAN OUT   |        | WATER SERVICE<br>STORM SERVICE<br>SANITARY SERV | ICE =       | _                  | GAS ONS ELECTRICAL |  |

THE INFORMATION CONTAINED HEREIN IS FOR INTERNAL USE ONLY.

NOT TO BE RELIED UPON UNLESS CONFIRMED BY THE SITE INSPECTION AND/OR INVESTIGATION

| SANITARY, STORM & WATER SERVICE INVERTS                                                                 | SANITARY | WATER   | STORM   |
|---------------------------------------------------------------------------------------------------------|----------|---------|---------|
| 1. Distance from San. M.H. <u>5223</u> toward San. M.H. <u>5225</u> to lot service connection point is: | 78.55m   | N/A     | N/A     |
| 1a.Distance from Stm. M.H. 3805 toward Stm. M.H. 3777 to lot service connection point is:               | N/A      | N/A     | 36.63m  |
| 2. Main Size at connection point is                                                                     | 200mmØ   | 300mmØ  | 250mmØ  |
| 3. Invert of service at main conn. stub point is                                                        | 711.92m  | 711.35m | 711.90m |
| 4. Invert at service end is                                                                             | 712.98m  | 712.94m | 712.96m |
| 5. Cover at property line in meters                                                                     | 2.57m    | 2.69m   | 2.59m   |
| 6. Survey Date: MAY 2012 Book Ref.:1273-14-04 By:L&M ENGINEERING LTD                                    |          |         |         |
|                                                                                                         |          |         |         |
|                                                                                                         |          |         |         |
|                                                                                                         |          |         |         |
|                                                                                                         |          |         |         |
|                                                                                                         |          |         |         |
|                                                                                                         |          |         |         |
|                                                                                                         |          |         |         |
|                                                                                                         | 1        |         |         |
| SANITARY HISTORY:                                                                                       |          |         |         |
| DATE INSTALLED: JULY 2012                                                                               |          |         |         |
| INSTALLED BY: SUNLAND UTILITIES LTD                                                                     |          |         |         |
| THO MELLE BY COME THE STREET ET BY                                                                      |          |         |         |
|                                                                                                         |          |         |         |
|                                                                                                         |          |         |         |
|                                                                                                         |          |         |         |
|                                                                                                         |          |         |         |
|                                                                                                         |          |         |         |
|                                                                                                         |          |         |         |
|                                                                                                         |          |         |         |
|                                                                                                         |          |         |         |
| WATER HISTORY:                                                                                          |          |         |         |
| DATE INSTALLED: JULY 2012                                                                               |          |         |         |
| INSTALLED BY: SUNLAND UTILITIES LTD.                                                                    |          |         |         |
|                                                                                                         |          |         |         |
|                                                                                                         |          |         |         |
|                                                                                                         |          |         |         |
|                                                                                                         |          |         |         |
|                                                                                                         |          |         |         |
|                                                                                                         |          |         |         |
|                                                                                                         |          |         |         |
|                                                                                                         |          |         |         |
|                                                                                                         |          |         |         |
|                                                                                                         |          |         |         |
| STORM HISTORY:                                                                                          |          |         |         |
| DATE INSTALLED: JULY 2012                                                                               |          |         |         |
| INSTALLED BY: SUNLAND UTILITIES LTD.                                                                    |          |         |         |
|                                                                                                         |          |         |         |
|                                                                                                         |          |         |         |
|                                                                                                         |          |         |         |
|                                                                                                         |          |         |         |
|                                                                                                         |          |         |         |
|                                                                                                         |          |         |         |