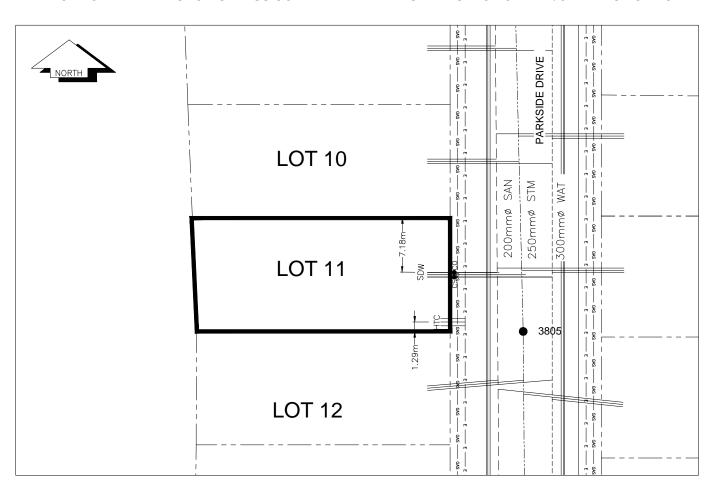

## City of Prince George HISTORY SHEET

| PID:               | 029-310-351  |           |                      |        |                                                    | Scale          | e: 1:500                               |                              |             |                       |
|--------------------|--------------|-----------|----------------------|--------|----------------------------------------------------|----------------|----------------------------------------|------------------------------|-------------|-----------------------|
| Legal:             | LOT 11       |           |                      |        |                                                    | D.L.:          | 2003                                   |                              | PLAN:       | EPP31288              |
| Address            | : 4917 PARKS | SIDE DR   |                      |        |                                                    |                |                                        |                              |             |                       |
| Sanitary           | Connection:# |           | SIZE:                | 100mmØ | MATERIAL:                                          | PVC            | INV. AT PL                             | 712.04m                      | CONNI       | ECTED                 |
| Water C            | connection:# |           | SIZE:                | 19mmØ  | MATERIAL:                                          | Copper         | INV. AT P                              | 712.04m                      |             |                       |
| Storm C            | connection:# |           | SIZE                 | 100mmØ | MATERIAL                                           | PVC            | INV. AT P                              | 712.04m                      | CONNI       | ECTED                 |
| Cash Receipt No's: |              |           | WATER                |        |                                                    | SANITARY       |                                        | STORM                        |             |                       |
| CURB F             | ROM PROPER   | TY LINE   | 5m                   |        |                                                    |                | P                                      | AVEMENT V                    | /IDTH       | 10m                   |
| HYDRO              | )            | 75mm DB2  |                      |        |                                                    | U/G CONNECTION | ON ~                                   | /                            |             |                       |
| TELEPH             | HONE         | 100mm DB  | 2                    |        |                                                    | U/G CONNECTION | ON ~                                   | /                            |             |                       |
| GAS                |              | 42 PROP/F | P.E.                 |        |                                                    |                |                                        |                              |             |                       |
| Informat           | tion Sheets: |           | REF. DWGS            |        | ERING LTD. JOB                                     |                |                                        |                              |             |                       |
| Comme              | nts:         | CS C      | URB STOP<br>LEAN OUT |        | WATER SERVICE<br>STORM SERVICE<br>SANITARY SERVICE | E<br>E<br>VICE | ± HYDRO SEF<br>○ CABLE SER<br>TELECOMM | RVICE<br>VICE<br>IUNICASTION | S - 1 - 1 - | - GAS<br>- ELECTRICAL |

THE INFORMATION CONTAINED HEREIN IS FOR INTERNAL USE ONLY.

NOT TO BE RELIED UPON UNLESS CONFIRMED BY THE SITE INSPECTION AND/OR INVESTIGATION

| SANITARY, STORM & WATER SERVICE INVERTS                                                                 | SANITARY | WATER   | STORM   |
|---------------------------------------------------------------------------------------------------------|----------|---------|---------|
| 1. Distance from San. M.H. <u>5223</u> toward San. M.H. <u>5225</u> to lot service connection point is: | 33.70m   | N/A     | N/A     |
| 1a.Distance from Stm. M.H. 3780 toward Stm. M.H. 3805 to lot service connection point is:               | N/A      | N/A     | 36.12m  |
| 2. Main Size at connection point is                                                                     | 200mmØ   | 300mmØ  | 250mmØ  |
| 3. Invert of service at main conn. stub point is                                                        | 709.40m  | 708.63m | 709.79m |
| 4. Invert at service end is                                                                             | 709.97m  | 710.12m | 710.10m |
| 5. Cover at property line in meters                                                                     | 3.58m    | 3.66m   | 3.58m   |
| 6. Survey Date: MAY 2012 Book Ref.:1273-14-04 By:L&M ENGINEERING LTD                                    |          |         |         |
|                                                                                                         |          |         |         |
|                                                                                                         |          |         |         |
|                                                                                                         |          |         |         |
|                                                                                                         |          |         |         |
|                                                                                                         |          |         |         |
|                                                                                                         |          |         |         |
|                                                                                                         |          |         |         |
|                                                                                                         | 1        |         |         |
| SANITARY HISTORY:                                                                                       |          |         |         |
| DATE INSTALLED: JULY 2012                                                                               |          |         |         |
| INSTALLED BY: SUNLAND UTILITIES LTD                                                                     |          |         |         |
| THO MELLO DI CONEMINO O MEMBO E ID                                                                      |          |         |         |
|                                                                                                         |          |         |         |
|                                                                                                         |          |         |         |
|                                                                                                         |          |         |         |
|                                                                                                         |          |         |         |
|                                                                                                         |          |         |         |
|                                                                                                         |          |         |         |
|                                                                                                         |          |         |         |
|                                                                                                         |          |         |         |
| WATER HISTORY:                                                                                          |          |         |         |
| DATE INSTALLED: JULY 2012                                                                               |          |         |         |
| INSTALLED BY: SUNLAND UTILITIES LTD.                                                                    |          |         |         |
|                                                                                                         |          |         |         |
|                                                                                                         |          |         |         |
|                                                                                                         |          |         |         |
|                                                                                                         |          |         |         |
|                                                                                                         |          |         |         |
|                                                                                                         |          |         |         |
|                                                                                                         |          |         |         |
|                                                                                                         |          |         |         |
|                                                                                                         |          |         |         |
|                                                                                                         |          |         |         |
| STORM HISTORY:                                                                                          |          |         |         |
| DATE INSTALLED: JULY 2012                                                                               |          |         |         |
| INSTALLED BY: SUNLAND UTILITIES LTD.                                                                    |          |         |         |
|                                                                                                         |          |         |         |
|                                                                                                         |          |         |         |
|                                                                                                         |          |         |         |
|                                                                                                         |          |         |         |
|                                                                                                         |          |         |         |
|                                                                                                         |          |         |         |