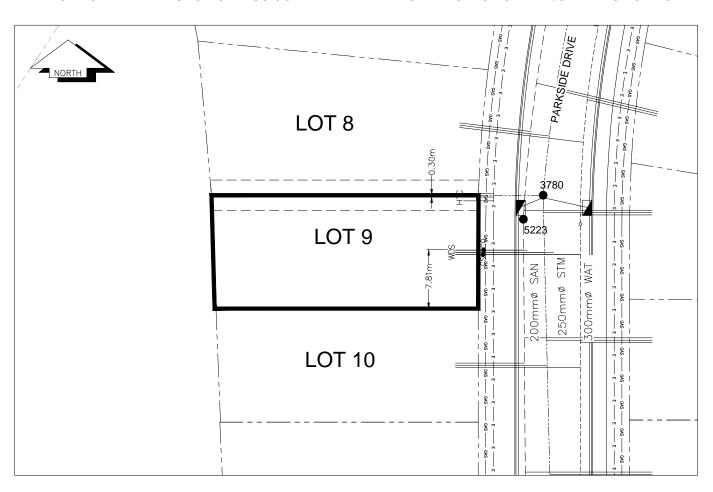

## City of Prince George HISTORY SHEET

| PID:     | 029-310-334                                                               |             |                        |        |                                                  | So       | cale: 1:500                                       |                             |             |                       |
|----------|---------------------------------------------------------------------------|-------------|------------------------|--------|--------------------------------------------------|----------|---------------------------------------------------|-----------------------------|-------------|-----------------------|
|          |                                                                           |             |                        |        |                                                  |          |                                                   |                             |             |                       |
| Legal:   | LOT 9                                                                     |             |                        |        |                                                  | D.       | L.: 2003                                          |                             | PLAN:       | EPP31288              |
| Address  | s: 4871 PARKS                                                             | IDE DR      |                        |        |                                                  |          |                                                   |                             |             |                       |
| Sanitary | / Connection:#                                                            |             | SIZE:                  | 100mmØ | MATERIAL:                                        | PVC      | INV. AT PL                                        | 712.01m                     | CONNE       | ECTED                 |
| Water C  | Connection:#                                                              |             | SIZE:                  | 19mmØ  | MATERIAL:                                        | Copper   | INV. AT PL                                        | 712.05m                     |             |                       |
| Storm C  | Connection:#                                                              |             | SIZE                   | 100mmØ | MATERIAL                                         | PVC      | INV. AT PL                                        | 711.97m                     | CONNE       | ECTED                 |
| Cash R   | eceipt No's:                                                              |             |                        | WATER  |                                                  | SANITARY |                                                   | ST                          | ORM         |                       |
| CURB F   | ROM PROPER                                                                | RTY LINE 5m |                        |        |                                                  |          | PA                                                | VEMENT W                    | IDTH        | 10m                   |
| HYDRO    | )                                                                         | 75mm DB2    |                        |        | U/G CONNECTION                                   |          |                                                   |                             |             |                       |
| TELEPI   | HONE                                                                      | 100mm DB2   |                        |        | U/G CONNECTION                                   |          |                                                   |                             |             |                       |
| GAS      | 42 PROP/P.E.                                                              |             |                        |        |                                                  |          |                                                   |                             |             |                       |
| Informa  | information Sheets: REF. DWGS. L&M ENGINEERING LTD. JOB. 1273-17-04 DWGS. |             |                        |        |                                                  |          |                                                   |                             |             |                       |
| Comme    | nts:                                                                      | CS<br>CO    | CURB STOP<br>CLEAN OUT |        | WATER SERVICE<br>STORM SERVICE<br>SANITARY SERVI | E<br>E = | — ⊤ HYDRO SER'<br>— ⊖ CABLE SERV<br>— ⊤ TELECOMMU | VICE<br>/ICE<br>JNICASTIONS | 3 - 1 - 1 - | - GAS<br>- ELECTRICAL |