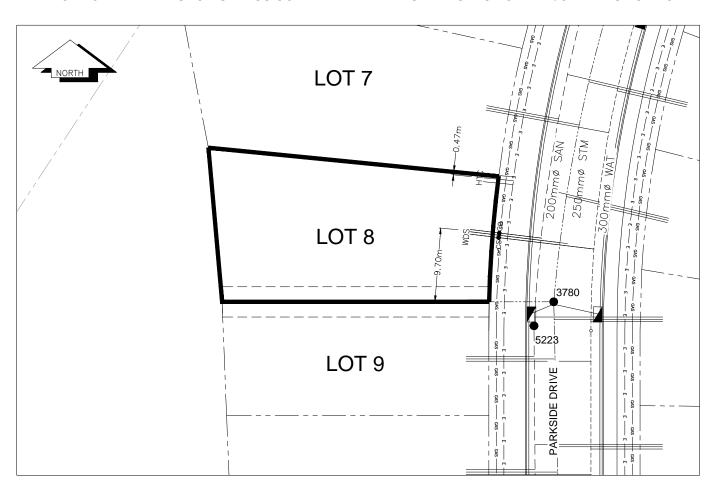

## City of Prince George HISTORY SHEET

| PID: <b>029-310-3</b>      | 26                                                    |                        |        |                                                 | Scal           | e: 1:500                                          |                       |
|----------------------------|-------------------------------------------------------|------------------------|--------|-------------------------------------------------|----------------|---------------------------------------------------|-----------------------|
| Legal: LOT 8               |                                                       |                        |        |                                                 | D.L.:          | 2003                                              | PLAN: EPP31288        |
| Address: 4855 PAR          | KSIDE DR                                              |                        |        |                                                 |                |                                                   |                       |
| Sanitary Connection:       | <b>‡</b>                                              | SIZE:                  | 100mmØ | MATERIAL:                                       | PVC            | INV. AT P 711.62                                  | m CONNECTED           |
| Water Connection:#         |                                                       | SIZE:                  | 19mmØ  | MATERIAL:                                       | Copper         | INV. AT P 711.50                                  | m                     |
| Storm Connection:#         |                                                       | SIZE                   | 100mmØ | MATERIAL                                        | PVC            | INV. AT P 711.53                                  | 3m CONNECTED          |
| Cash Receipt No's:         |                                                       |                        | WATER  |                                                 | SANITARY       |                                                   | STORM                 |
| CURB FROM PROPERTY LINE 5m |                                                       |                        |        |                                                 | PAVEMEN        | NT WIDTH 10m                                      |                       |
| HYDRO                      | 75mm D                                                | )B2                    |        |                                                 | U/G CONNECTION | ON                                                |                       |
| TELEPHONE                  | 100mm                                                 | DB2                    |        |                                                 | U/G CONNECTION | ON                                                |                       |
| GAS                        | 42 PRO                                                | 42 PROP/P.E.           |        |                                                 |                |                                                   |                       |
| Information Sheets:        | REF. DWGS. L&M ENGINEERING LTD. JOB. 1273-17-04 DWGS. |                        |        |                                                 |                |                                                   |                       |
| Comments:                  | CS<br>CO                                              | CURB STOP<br>CLEAN OUT |        | WATER SERVICI<br>STORM SERVICI<br>SANITARY SERV | IICE =         | HYDRO SERVICE<br>CABLE SERVICE<br>TELECOMMUNICAST | GAS  FIONS ELECTRICAL |

THE INFORMATION CONTAINED HEREIN IS FOR INTERNAL USE ONLY.

NOT TO BE RELIED UPON UNLESS CONFIRMED BY THE SITE INSPECTION AND/OR INVESTIGATION

| SANITARY, STORM & WATER SERVICE INVERTS                                                                 | SANITARY | WATER   | STORM   |
|---------------------------------------------------------------------------------------------------------|----------|---------|---------|
| Distance from San. M.H. <u>5222</u> toward San. M.H. <u>5223</u> to lot service connection point is:    | 35.52m   | N/A     | N/A     |
| 1a.Distance from Stm. M.H. <u>3783</u> toward Stm. M.H. <u>3780</u> to lot service connection point is: | N/A      | N/A     | 32.10m  |
| 2. Main Size at connection point is                                                                     | 200mmØ   | 300mmØ  | 250mmØ  |
| 3. Invert of service at main conn. stub point is                                                        | 710.66m  | 710.09m | 710.88m |
| 4. Invert at service end is                                                                             | 711.68m  | 711.56m | 711.59m |
| 5. Cover at property line in meters                                                                     | 2.49m    | 2.69m   | 2.58m   |
| 6. Survey Date: MAY 2012 Book Ref.:1273-14-04 By: L&M ENGINEERING LTD                                   |          |         |         |
|                                                                                                         |          |         |         |
|                                                                                                         |          |         |         |
|                                                                                                         |          |         |         |
|                                                                                                         |          |         |         |
|                                                                                                         |          |         |         |
|                                                                                                         |          |         |         |
|                                                                                                         |          |         |         |
|                                                                                                         |          |         | 1       |
| SANITARY HISTORY:                                                                                       |          |         |         |
| DATE INSTALLED: JULY 2012                                                                               |          |         |         |
| INSTALLED BY: SUNLAND UTILITIES LTD                                                                     |          |         |         |
|                                                                                                         |          |         |         |
|                                                                                                         |          |         |         |
|                                                                                                         |          |         |         |
|                                                                                                         |          |         |         |
|                                                                                                         |          |         |         |
|                                                                                                         |          |         |         |
|                                                                                                         |          |         |         |
|                                                                                                         |          |         |         |
| WATER HISTORY:                                                                                          |          |         |         |
| DATE INSTALLED: JULY 2012                                                                               |          |         |         |
| INSTALLED BY: SUNLAND UTILITIES LTD.                                                                    |          |         |         |
| INSTALLED BY. SUNLAND UTILITIES LTD.                                                                    |          |         |         |
|                                                                                                         |          |         |         |
|                                                                                                         |          |         |         |
|                                                                                                         |          |         |         |
|                                                                                                         |          |         |         |
|                                                                                                         |          |         |         |
|                                                                                                         |          |         |         |
|                                                                                                         |          |         |         |
|                                                                                                         |          |         |         |
|                                                                                                         |          |         |         |
| STORM HISTORY:                                                                                          |          |         |         |
| DATE INSTALLED: JULY 2012                                                                               |          |         |         |
| INSTALLED BY: SUNLAND UTILITIES LTD.                                                                    |          |         |         |
|                                                                                                         |          |         |         |
|                                                                                                         |          |         |         |
|                                                                                                         |          |         |         |
|                                                                                                         |          |         |         |
|                                                                                                         |          |         |         |
|                                                                                                         |          |         |         |