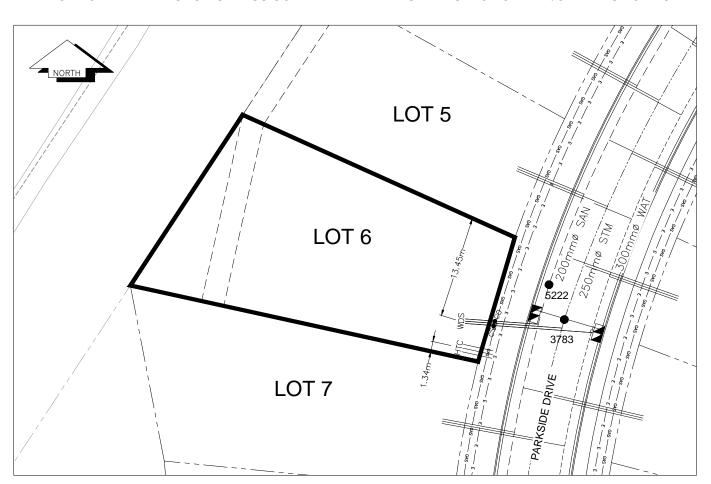

## City of Prince George HISTORY SHEET

| PID: <b>0</b> 2 | 29-310-300                                                               |         |                        |        |                                                 | s          | cale: 1:500                           |                                   |                          |
|-----------------|--------------------------------------------------------------------------|---------|------------------------|--------|-------------------------------------------------|------------|---------------------------------------|-----------------------------------|--------------------------|
| Legal: L0       | OT 6                                                                     |         |                        |        |                                                 | D          | .L.: 2003                             |                                   | PLAN: EPP31288           |
| Address: 4      | 799 PARKS                                                                | IDE DR  |                        |        |                                                 |            |                                       |                                   |                          |
| Sanitary Co     | onnection:#                                                              |         | SIZE:                  | 100mmØ | MATERIAL:                                       | PVC        | INV. AT                               | ₽ 709.91m                         | CONNECTED                |
| Water Conr      | nection:#                                                                |         | SIZE:                  | 19mmØ  | MATERIAL:                                       | Copper     | INV. AT                               | P_ 709.91m                        |                          |
| Storm Conr      | nection:#                                                                |         | SIZE                   | 100mmØ | MATERIAL                                        | PVC        | INV. AT                               | P_ 709.91m                        | CONNECTED                |
| Cash Recei      | ipt No's:                                                                |         |                        | WATER  |                                                 | SANITARY   |                                       | S                                 | TORM                     |
| CURB FRO        | M PROPER                                                                 | TY LINE | 5m                     |        |                                                 |            |                                       | PAVEMENT V                        | VIDTH 10m                |
| HYDRO           |                                                                          | 75mm DE | 32                     |        |                                                 | U/G CONNEC | CTION                                 | <u> </u>                          |                          |
| TELEPHON        | NE                                                                       | 100mm D | )B2                    |        |                                                 | U/G CONNEC | CTION                                 | <u> </u>                          |                          |
| GAS             |                                                                          | 42 PROP | /P.E.                  |        |                                                 |            |                                       |                                   |                          |
| Information     | nformation Sheets: REF. DWGS. L&M ENGINEERING LTD. JOB. 1273-17-04 DWGS. |         |                        |        |                                                 |            |                                       |                                   |                          |
| Comments:       |                                                                          |         | CURB STOP<br>CLEAN OUT |        | WATER SERVICE<br>STORM SERVICE<br>SANITARY SERV | ICE -      | — ∓ HYDRO S<br>— Ö CABLE S<br>TELECO! | SERVICE<br>ERVICE<br>MMUNICASTION | GAS S - '- '- ELECTRICAL |

THE INFORMATION CONTAINED HEREIN IS FOR INTERNAL USE ONLY.

NOT TO BE RELIED UPON UNLESS CONFIRMED BY THE SITE INSPECTION AND/OR INVESTIGATION

| SANITARY, STORM & WATER SERVICE INVERTS                                                                 | SANITARY | WATER   | STORM   |
|---------------------------------------------------------------------------------------------------------|----------|---------|---------|
| Distance from San. M.H. <u>5222</u> toward San. M.H. <u>5223</u> to lot service connection point is:    | 4.01m    | N/A     | N/A     |
| 1a.Distance from Stm. M.H. <u>3783</u> toward Stm. M.H. <u>3780</u> to lot service connection point is: | N/A      | N/A     | 1.06m   |
| 2. Main Size at connection point is                                                                     | 200mmØ   | 300mmØ  | 250mmØ  |
| 3. Invert of service at main conn. stub point is                                                        | 709.40m  | 708.63m | 709.79m |
| 4. Invert at service end is                                                                             | 709.97m  | 710.12m | 710.10m |
| 5. Cover at property line in meters                                                                     | 2.47m    | 2.55m   | 2.47m   |
| 6. Survey Date: MAY 2012 Book Ref.: 1273-14-04 By: L&M ENGINEERING LTD                                  |          |         |         |
|                                                                                                         |          |         |         |
|                                                                                                         |          |         |         |
|                                                                                                         |          |         |         |
|                                                                                                         |          |         |         |
|                                                                                                         |          |         |         |
|                                                                                                         |          |         |         |
|                                                                                                         |          |         |         |
|                                                                                                         |          |         | 1       |
| SANITARY HISTORY:                                                                                       |          |         |         |
| DATE INSTALLED: JULY 2012                                                                               |          |         |         |
| INSTALLED BY: SUNLAND UTILITIES LTD                                                                     |          |         |         |
|                                                                                                         |          |         |         |
|                                                                                                         |          |         |         |
|                                                                                                         |          |         |         |
|                                                                                                         |          |         |         |
|                                                                                                         |          |         |         |
|                                                                                                         |          |         |         |
|                                                                                                         |          |         |         |
|                                                                                                         |          |         |         |
| WATER HISTORY:                                                                                          |          |         |         |
|                                                                                                         |          |         |         |
| DATE INSTALLED: JULY 2012 INSTALLED BY: SUNLAND UTILITIES LTD.                                          |          |         |         |
| INSTALLED BY: SUNLAND UTILITIES LTD.                                                                    |          |         |         |
|                                                                                                         |          |         |         |
|                                                                                                         |          |         |         |
|                                                                                                         |          |         |         |
|                                                                                                         |          |         |         |
|                                                                                                         |          |         |         |
|                                                                                                         |          |         |         |
|                                                                                                         |          |         |         |
|                                                                                                         |          |         |         |
|                                                                                                         |          |         |         |
| STORM HISTORY:                                                                                          |          |         |         |
| DATE INSTALLED: JULY 2012                                                                               |          |         |         |
| INSTALLED BY: SUNLAND UTILITIES LTD.                                                                    |          |         |         |
|                                                                                                         |          |         |         |
|                                                                                                         |          |         |         |
|                                                                                                         |          |         |         |
|                                                                                                         |          |         |         |
|                                                                                                         |          |         |         |
|                                                                                                         |          |         |         |