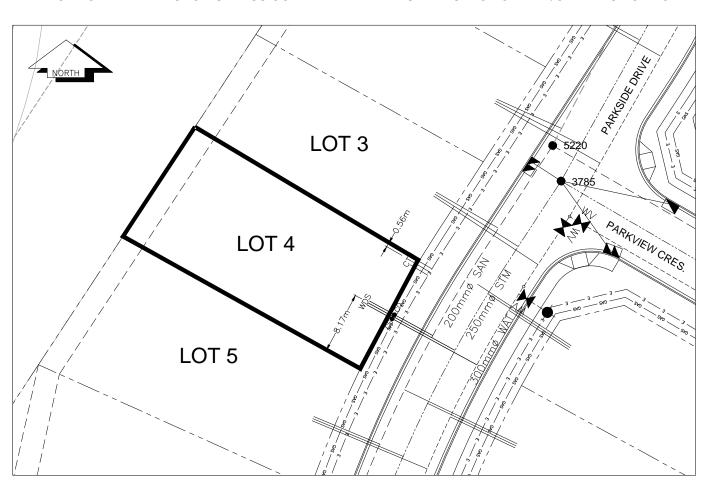

## City of Prince George HISTORY SHEET

| PID: <b>029-310-28</b> | 8                                                             |                        |        |                                                 | Scale          | e: 1:500                                 |                             |             |                       |
|------------------------|---------------------------------------------------------------|------------------------|--------|-------------------------------------------------|----------------|------------------------------------------|-----------------------------|-------------|-----------------------|
| Legal: LOT 4           |                                                               |                        |        |                                                 | D.L.:          | 2003                                     |                             | PLAN:       | EPP31288              |
| Address: 4735 PARI     | SIDE DR                                                       |                        |        |                                                 |                |                                          |                             |             |                       |
| Sanitary Connection:#  | :                                                             | SIZE:                  | 100mmØ | MATERIAL:                                       | PVC            | INV. AT PL                               | 707.57m                     | CONN        | ECTED                 |
| Water Connection:#     |                                                               | SIZE:                  | 19mmØ  | MATERIAL:                                       | Copper         | INV. AT P                                | 707.57m                     |             |                       |
| Storm Connection:#     |                                                               | SIZE                   | 100mmØ | MATERIAL                                        | PVC            | INV. AT PL                               | 707.57m                     | CONNI       | ECTED                 |
| Cash Receipt No's:     |                                                               | WATER                  |        | SANITARY                                        | STORM          |                                          |                             |             |                       |
| CURB FROM PROPE        | RTY LINE                                                      | 5m                     |        |                                                 |                | P.A                                      | AVEMENT W                   | /IDTH       | 10m                   |
| HYDRO                  | 75mm D                                                        | B2                     |        |                                                 | U/G CONNECTION | ON ~                                     | /                           |             |                       |
| TELEPHONE              | 100mm                                                         | DB2                    |        |                                                 | U/G CONNECTION | ON ~                                     | /                           |             |                       |
| GAS                    | 42 PRO                                                        | P/P.E.                 |        |                                                 |                |                                          |                             |             |                       |
| Information Sheets:    | Sheets: REF. DWGS. L&M ENGINEERING LTD. JOB. 1273-17-04 DWGS. |                        |        |                                                 |                |                                          |                             |             |                       |
| Comments:              | CS<br>CO                                                      | CURB STOP<br>CLEAN OUT |        | WATER SERVICI<br>STORM SERVICI<br>SANITARY SERV | ICE =          | HYDRO SER      CABLE SER\      TELECOMMI | VICE<br>/ICE<br>JNICASTIONS | 3 - 1 - 1 - | - GAS<br>- ELECTRICAL |

THE INFORMATION CONTAINED HEREIN IS FOR INTERNAL USE ONLY.

NOT TO BE RELIED UPON UNLESS CONFIRMED BY THE SITE INSPECTION AND/OR INVESTIGATION

| SANITARY, STORM & WATER SERVICE INVERTS                                                              | SANITARY | WATER   | STORM   |
|------------------------------------------------------------------------------------------------------|----------|---------|---------|
| Distance from San. M.H. <u>5220</u> toward San. M.H. <u>5222</u> to lot service connection point is: | 29.72m   | N/A     | N/A     |
| 1a.Distance from Stm. M.H. 3785 toward Stm. M.H. 3783 to lot service connection point is:            | N/A      | N/A     | 26.41m  |
| 2. Main Size at connection point is                                                                  | 200mmØ   | 300mmØ  | 250mmØ  |
| 3. Invert of service at main conn. stub point is                                                     | 707.01m  | 706.38m | 707.44m |
| 4. Invert at service end is                                                                          | 707.63m  | 707.63m | 707.63m |
| 5. Cover at property line in meters                                                                  | 2.38m    | 2.46m   | 2.38m   |
| 6. Survey Date: MAY 2012 Book Ref.:1273-14-04 By: L&M ENGINEERING LTD                                |          |         |         |
|                                                                                                      |          |         |         |
|                                                                                                      |          |         |         |
|                                                                                                      |          |         |         |
|                                                                                                      |          |         |         |
|                                                                                                      |          |         |         |
|                                                                                                      |          |         |         |
|                                                                                                      |          |         |         |
|                                                                                                      |          |         | 1       |
| SANITARY HISTORY:                                                                                    |          |         |         |
| DATE INSTALLED: JULY 2012                                                                            |          |         |         |
| INSTALLED BY: SUNLAND UTILITIES LTD                                                                  |          |         |         |
|                                                                                                      |          |         |         |
|                                                                                                      |          |         |         |
|                                                                                                      |          |         |         |
|                                                                                                      |          |         |         |
|                                                                                                      |          |         |         |
|                                                                                                      |          |         |         |
|                                                                                                      |          |         |         |
|                                                                                                      |          |         |         |
| WATER HISTORY:                                                                                       |          |         |         |
| DATE INSTALLED: JULY 2012                                                                            |          |         |         |
| INSTALLED BY: SUNLAND UTILITIES LTD.                                                                 |          |         |         |
| INSTALLED BY. SUNLAND UTILITIES LTD.                                                                 |          |         |         |
|                                                                                                      |          |         |         |
|                                                                                                      |          |         |         |
|                                                                                                      |          |         |         |
|                                                                                                      |          |         |         |
|                                                                                                      |          |         |         |
|                                                                                                      |          |         |         |
|                                                                                                      |          |         |         |
|                                                                                                      |          |         |         |
|                                                                                                      |          |         |         |
| STORM HISTORY:                                                                                       |          |         |         |
| DATE INSTALLED: JULY 2012                                                                            |          |         |         |
| INSTALLED BY: SUNLAND UTILITIES LTD.                                                                 |          |         |         |
|                                                                                                      |          |         |         |
|                                                                                                      |          |         |         |
|                                                                                                      |          |         |         |
|                                                                                                      |          |         |         |
|                                                                                                      |          |         |         |
|                                                                                                      |          |         |         |