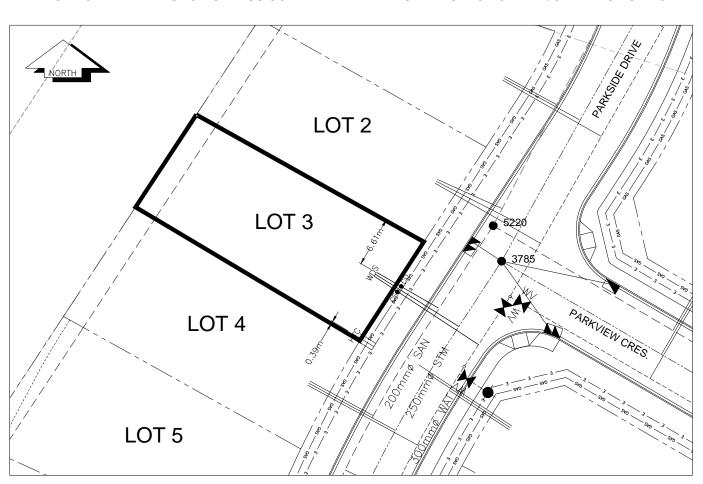

## City of Prince George HISTORY SHEET

| PID: <b>029-310-27</b> | <b>7</b> 0                                                   |                        |        |                                                 | Scale          | e: 1:500                               |                              |             |                       |
|------------------------|--------------------------------------------------------------|------------------------|--------|-------------------------------------------------|----------------|----------------------------------------|------------------------------|-------------|-----------------------|
| Legal: LOT 3           |                                                              |                        |        |                                                 | D.L.:          | 2003                                   |                              | PLAN:       | EPP31288              |
| Address: 4723 PARI     | SIDE DR                                                      |                        |        |                                                 |                |                                        |                              |             |                       |
| Sanitary Connection:#  | :                                                            | SIZE:                  | 100mmØ | MATERIAL:                                       | PVC            | INV. AT PL                             | 706.40m                      | CONN        | ECTED                 |
| Water Connection:#     |                                                              | SIZE:                  | 19mmØ  | MATERIAL:                                       | Copper         | INV. AT P                              | 706.40m                      |             |                       |
| Storm Connection:#     |                                                              | SIZE                   | 100mmØ | MATERIAL                                        | PVC            | INV. AT PL                             | 706.40m                      | CONNI       | ECTED                 |
| Cash Receipt No's:     |                                                              | WATER                  |        | SANITARY                                        |                | STORM                                  |                              |             |                       |
| CURB FROM PROPE        | RTY LINE                                                     | 5m                     |        |                                                 |                | P/                                     | AVEMENT W                    | /IDTH       | 10m                   |
| HYDRO                  | 75mm D                                                       | )B2                    |        |                                                 | U/G CONNECTION | ON ~                                   | /                            |             |                       |
| TELEPHONE              | 100mm                                                        | DB2                    |        |                                                 | U/G CONNECTION | ON ~                                   | /                            |             |                       |
| GAS                    | 42 PRO                                                       | P/P.E.                 |        |                                                 |                |                                        |                              |             |                       |
| Information Sheets:    | heets: REF. DWGS. L&M ENGINEERING LTD. JOB. 1273-17-04 DWGS. |                        |        |                                                 |                |                                        |                              |             |                       |
| Comments:              | CS<br>CO                                                     | CURB STOP<br>CLEAN OUT |        | WATER SERVICI<br>STORM SERVICI<br>SANITARY SERV | ICE =          | ─ HYDRO SER     CABLE SER     TELECOMM | RVICE<br>VICE<br>UNICASTION: | S — ı — ı – | - GAS<br>- ELECTRICAL |

THE INFORMATION CONTAINED HEREIN IS FOR INTERNAL USE ONLY.

NOT TO BE RELIED UPON UNLESS CONFIRMED BY THE SITE INSPECTION AND/OR INVESTIGATION

| SANITARY, STORM & WATER SERVICE INVERTS                                                                 | SANITARY | WATER   | STORM   |
|---------------------------------------------------------------------------------------------------------|----------|---------|---------|
| Distance from San. M.H. <u>5220</u> toward San. M.H. <u>5222</u> to lot service connection point is:    | 13.08m   | N/A     | N/A     |
| 1a.Distance from Stm. M.H. <u>3785</u> toward Stm. M.H. <u>3783</u> to lot service connection point is: | N/A      | N/A     | 10.33m  |
| 2. Main Size at connection point is                                                                     | 200mmØ   | 300mmØ  | 250mmØ  |
| 3. Invert of service at main conn. stub point is                                                        | 705.67m  | 705.19m | 706.11m |
| 4. Invert at service end is                                                                             | 706.46m  | 706.46m | 706.46m |
| 5. Cover at property line in meters                                                                     | 2.44m    | 2.52m   | 2.44m   |
| 6. Survey Date: MAY 2012 Book Ref.: 1273-14-04 By: L&M ENGINEERING LTD                                  |          |         |         |
|                                                                                                         |          |         |         |
|                                                                                                         |          |         |         |
|                                                                                                         |          |         |         |
|                                                                                                         |          |         |         |
|                                                                                                         |          |         |         |
|                                                                                                         |          |         |         |
|                                                                                                         |          |         |         |
|                                                                                                         |          | 1       | 1       |
| SANITARY HISTORY:                                                                                       |          |         |         |
| DATE INSTALLED: JULY 2012                                                                               |          |         |         |
| INSTALLED BY: SUNLAND UTILITIES LTD                                                                     |          |         |         |
|                                                                                                         |          |         |         |
|                                                                                                         |          |         |         |
|                                                                                                         |          |         |         |
|                                                                                                         |          |         |         |
|                                                                                                         |          |         |         |
|                                                                                                         |          |         |         |
|                                                                                                         |          |         |         |
|                                                                                                         |          |         |         |
| WATER HISTORY:                                                                                          |          |         |         |
| DATE INSTALLED: JULY 2012                                                                               |          |         |         |
| INSTALLED BY: SUNLAND UTILITIES LTD.                                                                    |          |         |         |
| INSTALLED BY. SUNLAND UTILITIES LTD.                                                                    |          |         |         |
|                                                                                                         |          |         |         |
|                                                                                                         |          |         |         |
|                                                                                                         |          |         |         |
|                                                                                                         |          |         |         |
|                                                                                                         |          |         |         |
|                                                                                                         |          |         |         |
|                                                                                                         |          |         |         |
|                                                                                                         |          |         |         |
|                                                                                                         |          |         |         |
| STORM HISTORY:                                                                                          |          |         |         |
| DATE INSTALLED: JULY 2012                                                                               |          |         |         |
| INSTALLED BY: SUNLAND UTILITIES LTD.                                                                    |          |         |         |
|                                                                                                         |          |         |         |
|                                                                                                         |          |         |         |
|                                                                                                         |          |         |         |
|                                                                                                         |          |         |         |
|                                                                                                         |          |         |         |
|                                                                                                         |          |         |         |