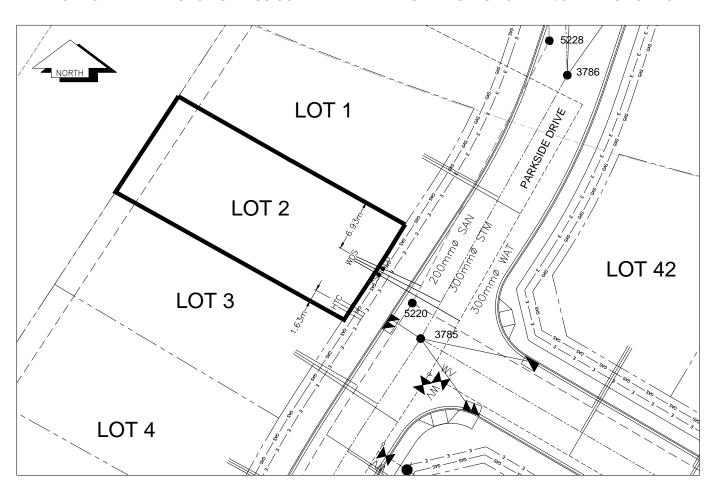

## City of Prince George HISTORY SHEET

| PID: <b>029-310-2</b> | 61                                                    |                        |        |                                                 | Scale          | e: 1:500                               |                              |             |                       |
|-----------------------|-------------------------------------------------------|------------------------|--------|-------------------------------------------------|----------------|----------------------------------------|------------------------------|-------------|-----------------------|
| Legal: LOT 2          |                                                       |                        |        |                                                 | D.L.:          | 2003                                   |                              | PLAN:       | EPP31288              |
| Address: 4691 PAR     | KSIDE DR                                              |                        |        |                                                 |                |                                        |                              |             |                       |
| Sanitary Connection:# | ŧ                                                     | SIZE:                  | 100mmØ | MATERIAL:                                       | PVC            | INV. AT PL                             | 705.66m                      | CONN        | ECTED                 |
| Water Connection:#    |                                                       | SIZE:                  | 19mmØ  | MATERIAL:                                       | Copper         | INV. AT P                              | 705.66m                      |             |                       |
| Storm Connection:#    |                                                       | SIZE                   | 100mmØ | MATERIAL                                        | PVC            | INV. AT PL                             | 705.66m                      | CONNI       | ECTED                 |
| Cash Receipt No's:    |                                                       | WATER                  |        | SANITARY                                        |                | STORM                                  |                              |             |                       |
| CURB FROM PROPE       | RTY LINE                                              | 5m                     |        |                                                 |                | P/                                     | AVEMENT W                    | /IDTH       | 10m                   |
| HYDRO                 | 75mm D                                                | )B2                    |        |                                                 | U/G CONNECTION | ON ~                                   | /                            |             |                       |
| TELEPHONE             | 100mm                                                 | DB2                    |        |                                                 | U/G CONNECTION | ON ~                                   | /                            |             |                       |
| GAS                   | 42 PRO                                                | P/P.E.                 |        |                                                 |                |                                        |                              |             |                       |
| Information Sheets:   | REF. DWGS. L&M ENGINEERING LTD. JOB. 1273-17-04 DWGS. |                        |        |                                                 |                |                                        |                              |             |                       |
| Comments:             | cs<br>co                                              | CURB STOP<br>CLEAN OUT |        | WATER SERVICI<br>STORM SERVICI<br>SANITARY SERV | ICE =          | HYDRO SER      CABLE SER      TELECOMM | RVICE<br>VICE<br>UNICASTION: | S — ı — ı – | - GAS<br>- ELECTRICAL |

THE INFORMATION CONTAINED HEREIN IS FOR INTERNAL USE ONLY.

NOT TO BE RELIED UPON UNLESS CONFIRMED BY THE SITE INSPECTION AND/OR INVESTIGATION

| SANITARY, STORM & WATER SERVICE INVERTS                                                                 | SANITARY | WATER    | STORM   |
|---------------------------------------------------------------------------------------------------------|----------|----------|---------|
| 1. Distance from San. M.H. <u>5228</u> toward San. M.H. <u>5220</u> to lot service connection point is: | 35.95m   | N/A      | N/A     |
| 1a.Distance from Stm. M.H. <u>3786</u> toward Stm. M.H. <u>3785</u> to lot service connection point is: | N/A      | N/A      | 33.46m  |
| 2. Main Size at connection point is                                                                     | 200mmØ   | 300mmØ   | 300mmØ  |
| 3. Invert of service at main conn. stub point is                                                        | 704.96m  | 704.66m  | 705.41m |
| 4. Invert at service end is                                                                             | 705.72m  | 705.72m  | 705.72m |
| 5. Cover at property line in meters                                                                     | 2.19m    | 2.27m    | 2.19m   |
| 6. Survey Date: MAY 2012 Book Ref.:1273-14-04 By: L&M ENGINEERING LTD                                   |          |          |         |
|                                                                                                         |          |          |         |
|                                                                                                         |          |          |         |
|                                                                                                         |          |          |         |
|                                                                                                         |          |          |         |
|                                                                                                         |          |          |         |
|                                                                                                         |          |          |         |
|                                                                                                         |          |          |         |
|                                                                                                         | 1        | <u>I</u> |         |
| SANITARY HISTORY:                                                                                       |          |          |         |
| DATE INSTALLED: JULY 2012                                                                               |          |          |         |
| INSTALLED BY: SUNLAND UTILITIES LTD                                                                     |          |          |         |
| THE TREE BY SOME THE BETTE                                                                              |          |          |         |
|                                                                                                         |          |          |         |
|                                                                                                         |          |          |         |
|                                                                                                         |          |          |         |
|                                                                                                         |          |          |         |
|                                                                                                         |          |          |         |
|                                                                                                         |          |          |         |
|                                                                                                         |          |          |         |
|                                                                                                         |          |          |         |
| WATER HISTORY:                                                                                          |          |          |         |
| DATE INSTALLED: JULY 2012                                                                               |          |          |         |
| INSTALLED BY: SUNLAND UTILITIES LTD.                                                                    |          |          |         |
|                                                                                                         |          |          |         |
|                                                                                                         |          |          |         |
|                                                                                                         |          |          |         |
|                                                                                                         |          |          |         |
|                                                                                                         |          |          |         |
|                                                                                                         |          |          |         |
|                                                                                                         |          |          |         |
|                                                                                                         |          |          |         |
|                                                                                                         |          |          |         |
| STORM HISTORY:                                                                                          |          |          |         |
|                                                                                                         |          |          |         |
| DATE INSTALLED: JULY 2012  INSTALLED BY: SUNLAND UTILITIES LTD.                                         |          |          |         |
| INSTALLED BY. SUNLAND UTILITIES LTD.                                                                    |          |          |         |
|                                                                                                         |          |          |         |
|                                                                                                         |          |          |         |
|                                                                                                         |          |          |         |
|                                                                                                         |          |          |         |
|                                                                                                         |          |          |         |
|                                                                                                         |          |          |         |