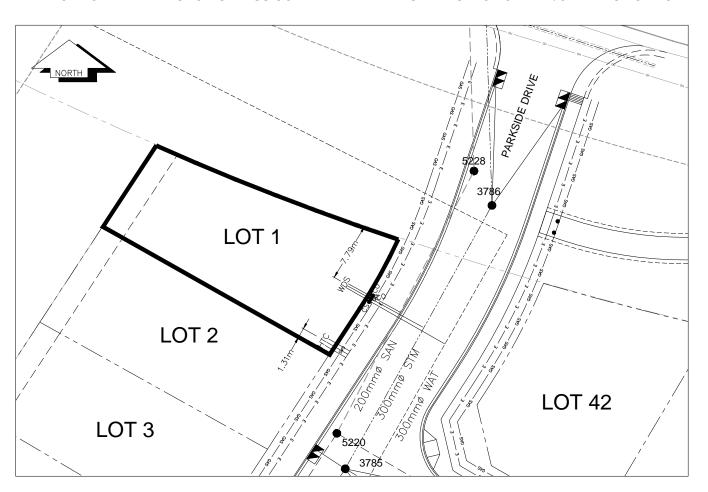

## City of Prince George HISTORY SHEET

| PID: <b>029-310-2</b> | 53                                                                 |                        |        |                                                 | Scale          | e: 1:500                               |                              |             |                       |
|-----------------------|--------------------------------------------------------------------|------------------------|--------|-------------------------------------------------|----------------|----------------------------------------|------------------------------|-------------|-----------------------|
| Legal: LOT 1          |                                                                    |                        |        |                                                 | D.L.:          | 2003                                   |                              | PLAN:       | EPP31288              |
| Address: 4679 PAR     | KSIDE DR                                                           |                        |        |                                                 |                |                                        |                              |             |                       |
| Sanitary Connection:  | ŧ                                                                  | SIZE:                  | 100mmØ | MATERIAL:                                       | PVC            | INV. AT PL                             | 704.74m                      | CONN        | ECTED                 |
| Water Connection:#    |                                                                    | SIZE:                  | 19mmØ  | MATERIAL:                                       | Copper         | INV. AT P                              | 704.68m                      |             |                       |
| Storm Connection:#    |                                                                    | SIZE                   | 100mmØ | MATERIAL                                        | PVC            | INV. AT PL                             | 705.11m                      | CONN        | ECTED                 |
| Cash Receipt No's:    |                                                                    |                        | WATER  |                                                 | SANITARY       |                                        | ST                           | TORM        |                       |
| CURB FROM PROPE       | RTY LINE                                                           | 5m                     |        |                                                 |                | P.                                     | AVEMENT W                    | /IDTH       | 10m                   |
| HYDRO                 | 75mm D                                                             | B2                     |        |                                                 | U/G CONNECTION | ON ~                                   | /                            |             |                       |
| TELEPHONE             | 100mm                                                              | DB2                    |        |                                                 | U/G CONNECTION | ON ~                                   | /                            |             |                       |
| GAS                   | 42 PRO                                                             | P/P.E.                 |        |                                                 |                |                                        |                              |             |                       |
| Information Sheets:   | tion Sheets: REF. DWGS. L&M ENGINEERING LTD. JOB. 1273-17-04 DWGS. |                        |        |                                                 |                |                                        |                              |             |                       |
| Comments:             | CS_<br>CO                                                          | CURB STOP<br>CLEAN OUT |        | WATER SERVICE<br>STORM SERVICE<br>SANITARY SERV | ICE =          | HYDRO SER      CABLE SER      TELECOMM | RVICE<br>VICE<br>UNICASTIONS | 3 - 1 - 1 - | - GAS<br>- ELECTRICAL |

THE INFORMATION CONTAINED HEREIN IS FOR INTERNAL USE ONLY.

NOT TO BE RELIED UPON UNLESS CONFIRMED BY THE SITE INSPECTION AND/OR INVESTIGATION

| SANITARY, STORM & WATER SERVICE INVERTS                                                                 | SANITARY | WATER   | STORM   |
|---------------------------------------------------------------------------------------------------------|----------|---------|---------|
| 1. Distance from San. M.H. <u>5228</u> toward San. M.H. <u>5220</u> to lot service connection point is: | 20.24m   | N/A     | N/A     |
| 1a.Distance from Stm. M.H. <u>3786</u> toward Stm. M.H. <u>3785</u> to lot service connection point is: | N/A      | N/A     | 17.73m  |
| 2. Main Size at connection point is                                                                     | 200mmØ   | 300mmØ  | 300mmØ  |
| 3. Invert of service at main conn. stub point is                                                        | 704.41m  | 704.12m | 704.87m |
| 4. Invert at service end is                                                                             | 704.79m  | 704.86m | 705.18m |
| 5. Cover at property line in meters                                                                     | 2.18m    | 2.33m   | 1.82m   |
| 6. Survey Date: MAY 2012 Book Ref.:1273-14-04 By:L&M ENGINEERING LTD                                    |          |         |         |
|                                                                                                         |          |         |         |
|                                                                                                         |          |         |         |
|                                                                                                         |          |         |         |
|                                                                                                         |          |         |         |
|                                                                                                         |          |         |         |
|                                                                                                         |          |         |         |
|                                                                                                         |          |         |         |
|                                                                                                         |          | I       | 1       |
| SANITARY HISTORY:                                                                                       |          |         |         |
| DATE INSTALLED: JULY 2012                                                                               |          |         |         |
| INSTALLED BY: SUNLAND UTILITIES LTD                                                                     |          |         |         |
|                                                                                                         |          |         |         |
|                                                                                                         |          |         |         |
|                                                                                                         |          |         |         |
|                                                                                                         |          |         |         |
|                                                                                                         |          |         |         |
|                                                                                                         |          |         |         |
|                                                                                                         |          |         |         |
|                                                                                                         |          |         |         |
| WATER HISTORY:                                                                                          |          |         |         |
|                                                                                                         |          |         |         |
| DATE INSTALLED: JULY 2012                                                                               |          |         |         |
| INSTALLED BY: SUNLAND UTILITIES LTD.                                                                    |          |         |         |
|                                                                                                         |          |         |         |
|                                                                                                         |          |         |         |
|                                                                                                         |          |         |         |
|                                                                                                         |          |         |         |
|                                                                                                         |          |         |         |
|                                                                                                         |          |         |         |
|                                                                                                         |          |         |         |
|                                                                                                         |          |         |         |
|                                                                                                         |          |         |         |
| STORM HISTORY:                                                                                          |          |         |         |
| DATE INSTALLED: JULY 2012                                                                               |          |         |         |
| INSTALLED BY: SUNLAND UTILITIES LTD.                                                                    |          |         |         |
|                                                                                                         |          |         |         |
|                                                                                                         |          |         |         |
|                                                                                                         |          |         |         |
|                                                                                                         |          |         |         |
|                                                                                                         |          |         |         |
|                                                                                                         |          |         |         |