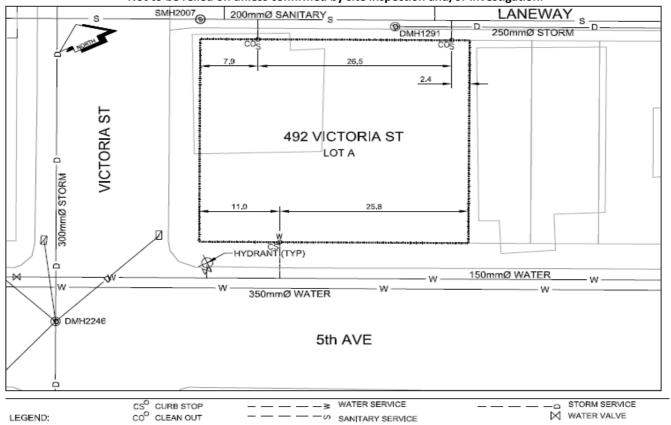

## City of Prince George **History Sheet**

| PID: | 029262470 |  |  |
|------|-----------|--|--|
| MU:  | 101545    |  |  |
| WO:  |           |  |  |

## **Civic Address:** 492 Victoria St

Legal Description: Lot: PCL A CA3605796) District Lot: 343 Plan: 1268

| Service<br>Type                                                                                                                                                     | Diameter<br>(mm) | Material       | Invert Elev<br>at main (m) | Depth of cut at<br>property line (m) | Invert Depth at service end (m) | Distance into<br>property (m) | Installation<br>Date |
|---------------------------------------------------------------------------------------------------------------------------------------------------------------------|------------------|----------------|----------------------------|--------------------------------------|---------------------------------|-------------------------------|----------------------|
| Sanitary (east)                                                                                                                                                     | 100mm            | AC             | -                          | 575.83                               | 2.01                            | -                             | January 1959         |
| Sanitary (west)                                                                                                                                                     | 100mm            | AC             | -                          | -                                    | 2.38                            | -                             | December 1957        |
| Water                                                                                                                                                               | 40mm             | Copper         | -                          | -                                    | -                               | -                             | March 2014           |
| Storm                                                                                                                                                               | N/A              | N/A            | -                          | -                                    | -                               | -                             |                      |
| Service Connection Location   Distance from downstream San MH 2009 towards upstream San MH 2007   Distance from downstream San MH 2009 towards upstream San MH 2007 |                  |                |                            |                                      | Sanitary (m)<br>53.87<br>82.30  | Storm (m)                     |                      |
| Distance from downstream Stm MH - towards upstream Stm MH -                                                                                                         |                  |                |                            |                                      | 02.50                           |                               |                      |
| Power                                                                                                                                                               | Size             | Communications | Size                       | Cable                                | Size                            | Gas                           | Size                 |
| BC Hydro                                                                                                                                                            | -                | Telus          | -                          | Shaw                                 | -                               | FortisBC                      | -                    |
| Overhead                                                                                                                                                            | Service          | Overhead       | Service                    | Overhead                             | l Service                       |                               |                      |

Installed by: Comments:

City of Prince George forces 20mm water services replaced in 2014 by 40mm water service - same trench install

Survey Date:

\_

NOT TO SCALE The information contained herein is for internal use only.

Not to be relied on unless confirmed by site inspection and/or investigation.