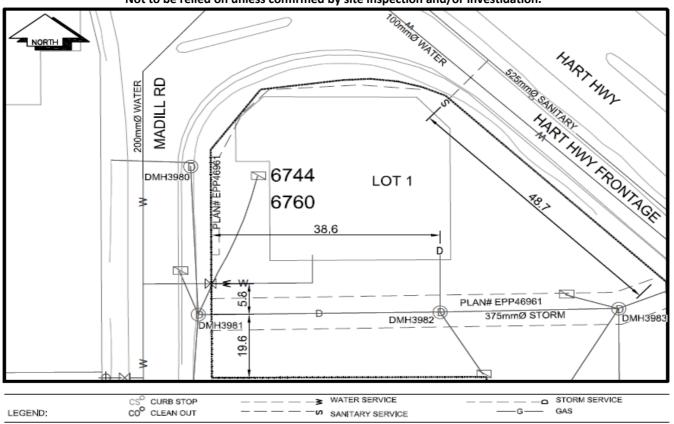

## City of Prince George **History Sheet**

| PID:   | 029254205 |  |  |
|--------|-----------|--|--|
| SD/MU: |           |  |  |
| WO:    | 73158     |  |  |

Civic Address: 6744 / 6760 Madill Rd Legal Description: Lot: 1 District Lot: 4047 Plan: EPP26104

| Service<br>Type                                                                                                      | Diameter           | Material       | Invert Elev<br>at main | Invert Elev at<br>PL/ROW line | Invert Elev<br>service end | Distance into<br>property | Installation<br>Date |  |
|----------------------------------------------------------------------------------------------------------------------|--------------------|----------------|------------------------|-------------------------------|----------------------------|---------------------------|----------------------|--|
| Sanitary                                                                                                             | 100mm              | PVC            | 734.68                 | 735.00                        | 2.00                       | 0.00                      | October 2013         |  |
| Water                                                                                                                | 50mm               | Copper         | -                      | -                             | -                          | -                         | September 2013       |  |
| Storm                                                                                                                | 200mm              | PVC            | 735.52                 | 735.57                        | 735.68                     | -                         | September 2013       |  |
| Distance from downstream San MH 359 towards upstream San MH 357 71.8m   375mm Storm service connected to Stm MH 3982 |                    |                |                        |                               |                            |                           |                      |  |
| Power                                                                                                                | Size               | Communications | Size                   | Cable                         | Size                       | Gas                       | Size                 |  |
| BC Hydro                                                                                                             | -                  | Telus          | -                      | Shaw                          | -                          | FortisBC                  | -                    |  |
| Underground Service Undergrou                                                                                        |                    |                | nd Service             | Undergrou                     | und Service                |                           |                      |  |
| Installed by:                                                                                                        | City of Prince Geo | orge forces    |                        |                               |                            | Survey Date:              |                      |  |

| Comments: | Services | locations confirmed Septembe | r 2016. |
|-----------|----------|------------------------------|---------|

NOT TO SCALE The information contained herein is for internal use only. Not to be relied on unless confirmed by site inspection and/or investidation.