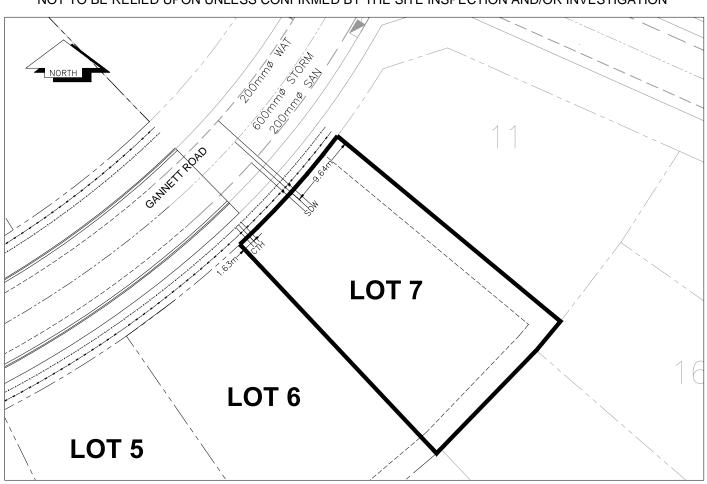

## City of Prince George HISTORY SHEET

| PID: <b>029253161</b>      |                                                                     |                        |        |                                                 | Sca         | ale: 1:500              |                                  |                                      |
|----------------------------|---------------------------------------------------------------------|------------------------|--------|-------------------------------------------------|-------------|-------------------------|----------------------------------|--------------------------------------|
| Legal: LOT 7               |                                                                     |                        |        |                                                 | D.L         | : 2003                  |                                  | PLAN: EPP31607                       |
| Address: 4705 GANN         | ETT RD                                                              |                        |        |                                                 |             |                         |                                  |                                      |
| Sanitary Connection:#      |                                                                     | SIZE:                  | 100mmØ | MATERIAL:                                       | PVC         | INV.                    | 673.46m                          | CONNECTED                            |
| Water Connection:#         |                                                                     | SIZE:                  | 19mmØ  | MATERIAL:                                       | Copper      | INV.                    | 673.29m                          | METER                                |
| Storm Connection:#         |                                                                     | SIZE                   | 100mmØ | MATERIAL                                        | PVC         | INV.                    | 673.37m                          | CONNECTED                            |
| ash Receipt No's:          |                                                                     | WATER                  |        | SANITARY                                        |             | STORM                   |                                  |                                      |
| CURB FROM PROPERTY LINE 3m |                                                                     |                        |        |                                                 |             | PAVEMEN                 | IT WIDTH 10m                     |                                      |
| HYDRO                      | 75mm D                                                              | B2                     |        |                                                 | U/G CONNECT | ION                     | <u> </u>                         |                                      |
| TELEPHONE                  | 100mm                                                               | DB2                    |        |                                                 | U/G CONNECT | ION                     | /                                |                                      |
| GAS                        | 42 PROI                                                             | P/P.E.                 |        |                                                 |             |                         |                                  |                                      |
| Information Sheets:        | eets: REFERENCE DRAWINGS L&M ENGINEERING LIMITED JOB NO. 1265-01-04 |                        |        |                                                 |             |                         |                                  |                                      |
| Comments:                  | CS<br>CO                                                            | CURB STOP<br>CLEAN OUT |        | WATER SERVICE<br>STORM SERVICE<br>SANITARY SERV | ICE =       | HYDRO<br>CABLE<br>TELEC | SERVICE<br>SERVICE<br>OMMUNICAST | —∞—∞— GAS<br>IONS — □ □ = ELECTRICAL |

## THE INFORMATION CONTAINED HEREIN IS FOR INTERNAL USE ONLY. NOT TO BE RELIED UPON UNLESS CONFIRMED BY THE SITE INSPECTION AND/OR INVESTIGATION

| SANITARY, STORM & WATER SERVICE INVERTS                                                   | SANITARY | WATER   | STORM   |
|-------------------------------------------------------------------------------------------|----------|---------|---------|
| 1. Distance from San. M.H5008_ toward San. M.H5229_ to lot service connection point is:   | 39m      | N/A     | N/A     |
| 1a.Distance from Stm. M.H. 3512 toward Stm. M.H. 3787 to lot service connection point is: | N/A      | N/A     | 33m     |
| 2. Main Size at connection point is                                                       | 200mmØ   | 200mmØ  | 600mmØ  |
| 3. Invert of main at conn. stub point is                                                  | 672.37m  | 672.59m | 672.96m |
| 4. Invert at service end is                                                               | 673.55m  | 673.47m | 673.43m |
| 5. Cut at property line in meters                                                         | 2.29m    | 2.36m   | 2.31m   |
| 6. Survey Date: AUG. 2012 Book Ref.: 1265-01-04 By: SHARP CONSTRUCTION                    |          |         |         |
|                                                                                           |          |         |         |
|                                                                                           |          |         |         |
|                                                                                           |          |         |         |
|                                                                                           |          |         |         |
|                                                                                           |          |         |         |
|                                                                                           |          |         |         |
|                                                                                           |          |         |         |
|                                                                                           |          |         |         |
| SANITARY HISTORY:                                                                         |          |         |         |
| DATE INSTALLED: AUGUST 2012                                                               |          |         |         |
| INSTALLED BY: SHARP CONSTRUCTION                                                          |          |         |         |
|                                                                                           |          |         |         |
|                                                                                           |          |         |         |
|                                                                                           |          |         |         |
|                                                                                           |          |         |         |
|                                                                                           |          |         |         |
|                                                                                           |          |         |         |
|                                                                                           |          |         |         |
|                                                                                           |          |         |         |
|                                                                                           |          |         |         |
| WATER HISTORY:                                                                            |          |         |         |
| DATE INSTALLED: AUGUST 2012                                                               |          |         |         |
| INSTALLED BY: SHARP CONSTRUCTION                                                          |          |         |         |
|                                                                                           |          |         |         |
|                                                                                           |          |         |         |
|                                                                                           |          |         |         |
|                                                                                           |          |         |         |
|                                                                                           |          |         |         |
|                                                                                           |          |         |         |
|                                                                                           |          |         |         |
|                                                                                           |          |         |         |
|                                                                                           |          |         |         |
|                                                                                           |          |         |         |
| STORM HISTORY:                                                                            |          |         |         |
| DATE INSTALLED: AUGUST 2012                                                               |          |         |         |
| INSTALLED BY: SHARP CONSTRUCTION                                                          |          |         |         |
|                                                                                           |          |         |         |
|                                                                                           |          |         |         |
|                                                                                           |          |         |         |
|                                                                                           |          |         |         |
|                                                                                           |          |         |         |
|                                                                                           |          |         |         |