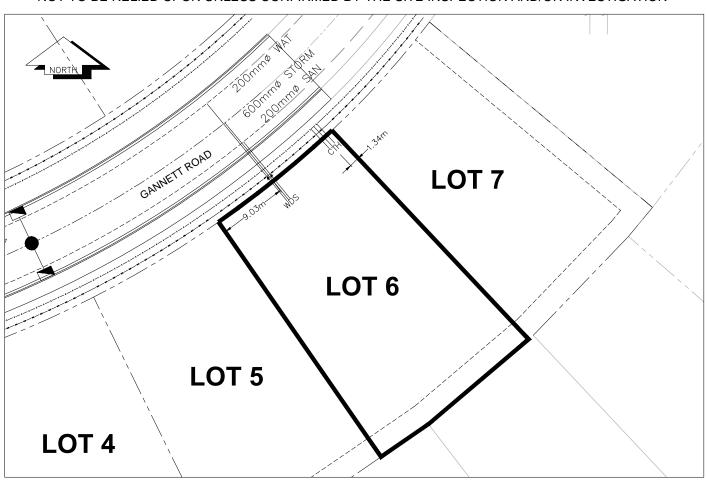

## City of Prince George HISTORY SHEET

| PID:               | 029253152    |                |                        |        |                                           | Sca            | ale: 1:500                          |                                      |                                     |
|--------------------|--------------|----------------|------------------------|--------|-------------------------------------------|----------------|-------------------------------------|--------------------------------------|-------------------------------------|
| Legal:             | LOT 6        |                |                        |        |                                           | D.L            | : 2003                              |                                      | PLAN: EPP31607                      |
| Address            | : 4711 GANNE | TT RD          |                        |        |                                           |                |                                     |                                      |                                     |
| Sanitary           | Connection:# |                | SIZE:                  | 100mmØ | MATERIAL:                                 | PVC            | INV.                                | 674.09m                              | CONNECTED                           |
| Water Co           | onnection:#  |                | SIZE:                  | 19mmØ  | MATERIAL:                                 | Copper         | INV.                                | 674.10m                              | METER                               |
| Storm Co           | onnection:#  |                | SIZE                   | 100mmØ | MATERIAL                                  | PVC            | INV.                                | 674.10m                              | CONNECTED                           |
| Cash Receipt No's: |              | WATER SANITARY |                        |        | STORM                                     |                |                                     |                                      |                                     |
| CURB F             | ROM PROPER   | ΓY LINE        | 3m                     |        |                                           |                |                                     | PAVEMENT                             | WIDTH 10m                           |
| HYDRO              |              | 75mm DB2       | 2                      |        |                                           | U/G CONNECT    | ION                                 | <u> </u>                             |                                     |
| TELEPH             | IONE         | 100mm DE       | 32                     |        |                                           | U/G CONNECT    | ION                                 | /                                    |                                     |
| GAS                |              | 42 PROP/I      | P.E.                   |        |                                           |                |                                     |                                      |                                     |
| Informati          | ion Sheets:  |                | REFERENCE              |        | &M ENGINEERIN                             |                |                                     |                                      |                                     |
| Commer             | nts:         |                | CURB STOP<br>CLEAN OUT |        | WATER SERVICE STORM SERVICE SANITARY SERV | E<br>E<br>/ICE | _ ± HYDRO<br>- ⊖ CABLE<br>- ⊢ TELEC | D SERVICE<br>SERVICE<br>OMMUNICASTIC | — ∞— ∞— GAS<br>DNS — □ — ELECTRICAL |

## THE INFORMATION CONTAINED HEREIN IS FOR INTERNAL USE ONLY. NOT TO BE RELIED UPON UNLESS CONFIRMED BY THE SITE INSPECTION AND/OR INVESTIGATION

| SANITARY, STORM & WATER SERVICE INVERTS                                                   | SANITARY | WATER   | STORM   |
|-------------------------------------------------------------------------------------------|----------|---------|---------|
| 1. Distance from San. M.H5008_ toward San. M.H5229_ to lot service connection point is:   | 56m      | N/A     | N/A     |
| 1a.Distance from Stm. M.H. 3512 toward Stm. M.H. 3787 to lot service connection point is: | N/A      | N/A     | 52m     |
| 2. Main Size at connection point is                                                       | 200mmØ   | 200mmØ  | 600mmØ  |
| 3. Invert of main at conn. stub point is                                                  | 673.19m  | 673.33m | 673.27m |
| 4. Invert at service end is                                                               | 674.18m  | 674.20m | 674.19m |
| 5. Cut at property line in meters                                                         | 2.18m    | 2.29m   | 2.19m   |
| 6. Survey Date: AUG. 2012 Book Ref.: 1265-01-04 By: SHARP CONSTRUCTION                    |          |         |         |
|                                                                                           |          |         |         |
|                                                                                           |          |         |         |
|                                                                                           |          |         |         |
|                                                                                           |          |         |         |
|                                                                                           |          |         |         |
|                                                                                           |          |         |         |
|                                                                                           |          |         |         |
|                                                                                           |          |         |         |
| SANITARY HISTORY:                                                                         |          |         |         |
| DATE INSTALLED: AUGUST 2012                                                               |          |         |         |
| INSTALLED BY: SHARP CONSTRUCTION                                                          |          |         | -       |
|                                                                                           |          |         |         |
|                                                                                           |          |         |         |
|                                                                                           |          |         |         |
|                                                                                           |          |         |         |
|                                                                                           |          |         |         |
|                                                                                           |          |         |         |
|                                                                                           |          |         |         |
|                                                                                           |          |         |         |
| WATER HIGTORY                                                                             |          |         |         |
| WATER HISTORY:  DATE INSTALLED: AUGUST 2012                                               |          |         |         |
| INSTALLED BY: SHARP CONSTRUCTION                                                          |          |         |         |
| INSTALLED BY. SHARP CONSTRUCTION                                                          |          |         |         |
|                                                                                           |          |         |         |
|                                                                                           |          |         |         |
|                                                                                           |          |         |         |
|                                                                                           |          |         |         |
|                                                                                           |          |         |         |
|                                                                                           |          |         |         |
|                                                                                           |          |         |         |
|                                                                                           |          |         |         |
|                                                                                           |          |         |         |
| STORM HISTORY:                                                                            |          |         |         |
| DATE INSTALLED: AUGUST 2012                                                               |          |         |         |
| INSTALLED BY: SHARP CONSTRUCTION                                                          |          |         |         |
|                                                                                           |          |         |         |
|                                                                                           |          |         |         |
|                                                                                           |          |         |         |
|                                                                                           |          |         |         |
|                                                                                           |          |         |         |
|                                                                                           |          |         |         |
|                                                                                           |          |         |         |