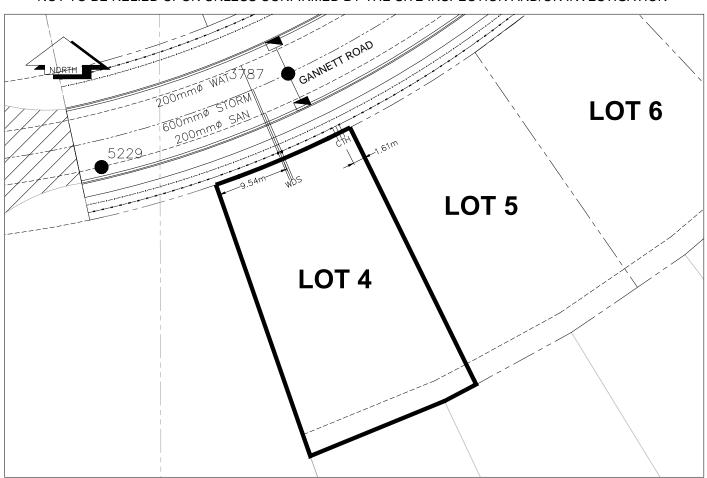

## City of Prince George HISTORY SHEET

| PID: <b>029253136</b>      |                                                                      |                        |          |                                                 | Sca         | ale: 1:500              |                                   |                                      |
|----------------------------|----------------------------------------------------------------------|------------------------|----------|-------------------------------------------------|-------------|-------------------------|-----------------------------------|--------------------------------------|
| Legal: LOT 4               |                                                                      |                        |          |                                                 | D.L         | : 2003                  |                                   | PLAN: EPP31607                       |
| Address: 4723 GANN         | ETT RD                                                               |                        |          |                                                 |             |                         |                                   |                                      |
| Sanitary Connection:#      |                                                                      | SIZE:                  | 100mmØ   | MATERIAL:                                       | PVC         | INV.                    | 675.76m                           | CONNECTED                            |
| Water Connection:#         |                                                                      | SIZE:                  | 19mmØ    | MATERIAL:                                       | Copper      | INV.                    | 675.82m                           | METER                                |
| Storm Connection:#         |                                                                      | SIZE                   | 100mmØ   | MATERIAL                                        | PVC         | INV.                    | 675.77m                           | CONNECTED                            |
| Cash Receipt No's:         |                                                                      | WATER                  | SANITARY |                                                 |             | STORM                   |                                   |                                      |
| CURB FROM PROPERTY LINE 3m |                                                                      |                        |          |                                                 |             | PAVEMEN                 | IT WIDTH 10m                      |                                      |
| HYDRO                      | 75mm D                                                               | B2                     |          |                                                 | U/G CONNECT | ION                     | <u> </u>                          |                                      |
| TELEPHONE                  | 100mm                                                                | DB2                    |          |                                                 | U/G CONNECT | ION                     | /                                 |                                      |
| GAS                        | 42 PROI                                                              | P/P.E.                 |          |                                                 |             |                         |                                   |                                      |
| Information Sheets:        | heets: REFERENCE DRAWINGS L&M ENGINEERING LIMITED JOB NO. 1265-01-04 |                        |          |                                                 |             |                         |                                   |                                      |
| Comments:                  | CS<br>CO                                                             | CURB STOP<br>CLEAN OUT |          | WATER SERVICE<br>STORM SERVICE<br>SANITARY SERV | ICE =       | HYDRO<br>CABLE<br>TELEC | SERVICE<br>SERVICE<br>OMMUNICASTI | —∞—∞— GAS<br>IONS — □ □ = ELECTRICAL |

## THE INFORMATION CONTAINED HEREIN IS FOR INTERNAL USE ONLY. NOT TO BE RELIED UPON UNLESS CONFIRMED BY THE SITE INSPECTION AND/OR INVESTIGATION

| SANITARY, STORM & WATER SERVICE INVERTS                                                   | SANITARY | WATER   | STORM   |
|-------------------------------------------------------------------------------------------|----------|---------|---------|
| 1. Distance from San. M.H5008_ toward San. M.H5229_ to lot service connection point is:   | 92m      | N/A     | N/A     |
| 1a.Distance from Stm. M.H. 3787 toward Stm. M.H. STUB to lot service connection point is: | N/A      | N/A     | 5m      |
| 2. Main Size at connection point is                                                       | 200mmØ   | 200mmØ  | 600mmØ  |
| 3. Invert of main at conn. stub point is                                                  | 674.90m  | 674.59m | 674.66m |
| 4. Invert at service end is                                                               | 675.76m  | 675.84m | 675.83m |
| 5. Cut at property line in meters                                                         | 2.17m    | 2.25m   | 2.18m   |
| 6. Survey Date: AUG. 2012 Book Ref.: 1265-01-04 By: SHARP CONSTRUCTION                    |          |         |         |
|                                                                                           |          |         |         |
|                                                                                           |          |         |         |
|                                                                                           |          |         |         |
|                                                                                           |          |         |         |
|                                                                                           |          |         |         |
|                                                                                           |          |         |         |
|                                                                                           |          |         |         |
|                                                                                           |          |         |         |
| SANITARY HISTORY:                                                                         |          |         |         |
| DATE INSTALLED: AUGUST 2012                                                               |          |         |         |
| INSTALLED BY: SHARP CONSTRUCTION                                                          |          |         |         |
|                                                                                           |          |         |         |
|                                                                                           |          |         |         |
|                                                                                           |          |         |         |
|                                                                                           |          |         |         |
|                                                                                           |          |         |         |
|                                                                                           |          |         |         |
|                                                                                           |          |         |         |
|                                                                                           |          |         |         |
|                                                                                           |          |         |         |
| WATER HISTORY:                                                                            |          |         |         |
| DATE INSTALLED: AUGUST 2012                                                               |          |         |         |
| INSTALLED BY: SHARP CONSTRUCTION                                                          |          |         |         |
|                                                                                           |          |         |         |
|                                                                                           |          |         |         |
|                                                                                           |          |         |         |
|                                                                                           |          |         |         |
|                                                                                           |          |         |         |
|                                                                                           |          |         |         |
|                                                                                           |          |         |         |
|                                                                                           |          |         |         |
|                                                                                           |          |         |         |
|                                                                                           |          |         |         |
| STORM HISTORY:                                                                            |          |         |         |
| DATE INSTALLED: AUGUST 2012                                                               |          |         |         |
| INSTALLED BY: SHARP CONSTRUCTION                                                          |          |         |         |
|                                                                                           |          |         |         |
|                                                                                           |          |         |         |
|                                                                                           |          |         |         |
|                                                                                           |          |         |         |
|                                                                                           |          |         |         |
|                                                                                           |          |         |         |