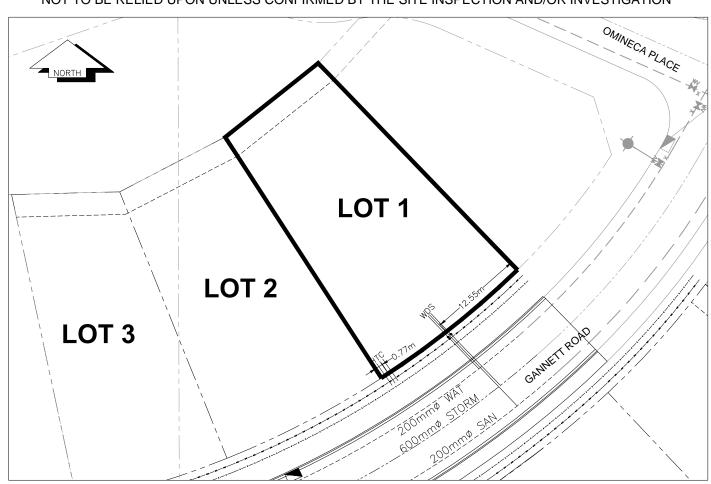

## City of Prince George HISTORY SHEET

| PID:               | 029253101                                                                     |                          |                      |                |                                                 | Sca    | le: 1:500                           |                                       |                                   |
|--------------------|-------------------------------------------------------------------------------|--------------------------|----------------------|----------------|-------------------------------------------------|--------|-------------------------------------|---------------------------------------|-----------------------------------|
| Legal:             | LOT 1                                                                         |                          |                      |                |                                                 | D.L    | .: 2003                             |                                       | PLAN: EPP31607                    |
| Address:           | 4712 GANNE                                                                    | TT RD                    |                      |                |                                                 |        |                                     |                                       |                                   |
| Sanitary           | Connection:#                                                                  |                          | SIZE:                | 100mmØ         | MATERIAL:                                       | PVC    | INV.                                | 673.97m                               | CONNECTED                         |
| Water Co           | onnection:#                                                                   |                          | SIZE:                | 19mmØ          | MATERIAL:                                       | Copper | INV.                                | 674.02m                               | METER                             |
| Storm Co           | onnection:#                                                                   |                          | SIZE                 | 100mmØ         | MATERIAL                                        | PVC    | INV.                                | 673.96m                               | CONNECTED                         |
| Cash Receipt No's: |                                                                               | WATER SANITARY           |                      |                | STORM                                           |        |                                     |                                       |                                   |
| CURB FI            | ROM PROPER                                                                    | TY LINE                  | 3m                   |                |                                                 |        |                                     | PAVEMEN <sup>®</sup>                  | T WIDTH 10m                       |
| HYDRO              |                                                                               | 75mm DB2                 |                      | U/G CONNECTION |                                                 |        |                                     |                                       |                                   |
| TELEPH             | ONE                                                                           | 100mm DB2 U/G CONNECTION |                      |                |                                                 |        |                                     |                                       |                                   |
| GAS                |                                                                               | 42 PROP/F                | P.E.                 |                |                                                 |        |                                     |                                       |                                   |
| Informati          | rmation Sheets: REFERENCE DRAWINGS L&M ENGINEERING LIMITED JOB NO. 1265-01-04 |                          |                      |                |                                                 |        |                                     |                                       |                                   |
| Commer             | nts:                                                                          |                          | URB STOP<br>LEAN OUT |                | WATER SERVICE<br>STORM SERVICE<br>SANITARY SERV | ICE =  | - ∓ HYDRO<br>- ○ CABLE<br>- □ TELEC | O SERVICE<br>E SERVICE<br>OMMUNICASTI | —∞—∞— GAS<br>ONS — □ — ELECTRICAL |

## THE INFORMATION CONTAINED HEREIN IS FOR INTERNAL USE ONLY. NOT TO BE RELIED UPON UNLESS CONFIRMED BY THE SITE INSPECTION AND/OR INVESTIGATION

| SANITARY, STORM & WATER SERVICE INVERTS                                                   | SANITARY | WATER   | STORM   |
|-------------------------------------------------------------------------------------------|----------|---------|---------|
| 1. Distance from San. M.H5008_ toward San. M.H5229_ to lot service connection point is:   | 56m      | N/A     | N/A     |
| 1a.Distance from Stm. M.H. 3512 toward Stm. M.H. 3787 to lot service connection point is: | N/A      | N/A     | 52m     |
| 2. Main Size at connection point is                                                       | 200mmØ   | 200mmØ  | 600mmØ  |
| 3. Invert of main at conn. stub point is                                                  | 673.27m  | 673.29m | 673.27m |
| 4. Invert at service end is                                                               | 674.06m  | 674.03m | 674.05m |
| 5. Cut at property line in meters                                                         | 2.29m    | 2.42m   | 2.34m   |
| 6. Survey Date: AUG. 2012 Book Ref.: 1265-01-04 By: SHARP CONSTRUCTION                    |          |         |         |
|                                                                                           |          |         |         |
|                                                                                           |          |         |         |
|                                                                                           |          |         |         |
|                                                                                           |          |         |         |
|                                                                                           |          |         |         |
|                                                                                           |          |         |         |
|                                                                                           |          |         |         |
|                                                                                           |          |         |         |
| SANITARY HISTORY:                                                                         |          |         |         |
| DATE INSTALLED: AUGUST 2012                                                               |          |         |         |
| INSTALLED BY: SHARP CONSTRUCTION                                                          |          |         |         |
|                                                                                           |          |         |         |
|                                                                                           |          |         |         |
|                                                                                           |          |         |         |
|                                                                                           |          |         |         |
|                                                                                           |          |         |         |
|                                                                                           |          |         |         |
|                                                                                           |          |         |         |
|                                                                                           |          |         |         |
|                                                                                           |          |         |         |
| WATER HISTORY:                                                                            |          |         |         |
| DATE INSTALLED: AUGUST 2012                                                               |          |         |         |
| INSTALLED BY: SHARP CONSTRUCTION                                                          |          |         |         |
|                                                                                           |          |         |         |
|                                                                                           |          |         |         |
|                                                                                           |          |         |         |
|                                                                                           |          |         |         |
|                                                                                           |          |         |         |
|                                                                                           |          |         |         |
|                                                                                           |          |         |         |
|                                                                                           |          |         |         |
|                                                                                           |          |         |         |
| 0.7001411070014                                                                           |          |         |         |
| STORM HISTORY:                                                                            |          |         |         |
| DATE INSTALLED: AUGUST 2012                                                               |          |         |         |
| INSTALLED BY: SHARP CONSTRUCTION                                                          |          |         |         |
|                                                                                           |          |         |         |
|                                                                                           |          |         |         |
|                                                                                           |          |         |         |
|                                                                                           |          |         |         |
|                                                                                           |          |         |         |
|                                                                                           |          |         |         |