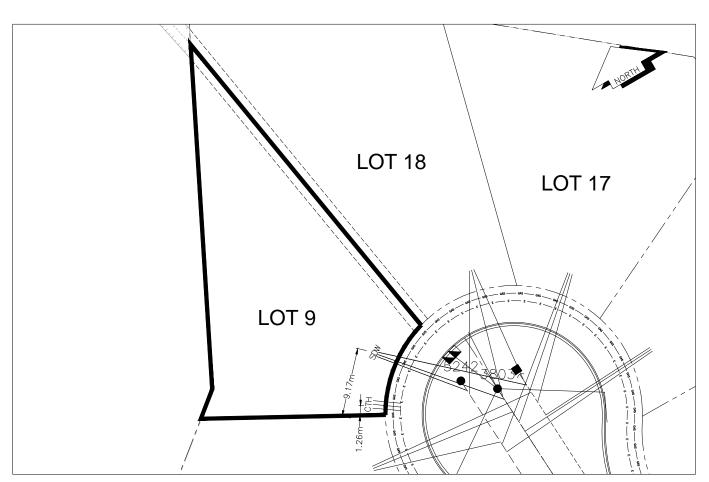

## City of Prince George HISTORY SHEET

| PID: <b>029-233-8</b> 7  | 79                                                                       |                        |        |                                                 | Scale          | e: 1:500                                         |                           |       |                       |
|--------------------------|--------------------------------------------------------------------------|------------------------|--------|-------------------------------------------------|----------------|--------------------------------------------------|---------------------------|-------|-----------------------|
| Legal: LOT 9             |                                                                          |                        |        |                                                 | D.L.:          | 1433                                             |                           | PLAN: | EPP34474              |
| Address: <b>3933 EST</b> | BROOK CF                                                                 | RT                     |        |                                                 |                |                                                  |                           |       |                       |
| Sanitary Connection:#    | !                                                                        | SIZE:                  | 100mmØ | MATERIAL:                                       | PVC            | INV. AT PL 6                                     | 345.25m                   | CONN  | ECTED                 |
| Water Connection:#       |                                                                          | SIZE:                  | 19mmØ  | MATERIAL:                                       | Copper         | INV. AT P_ 6                                     | 644.77m                   |       |                       |
| Storm Connection:#       |                                                                          | SIZE                   | 100mmØ | MATERIAL                                        | PVC            | INV. AT PL                                       | 645.27m                   | CONN  | ECTED                 |
| Cash Receipt No's:       |                                                                          |                        | WATER  |                                                 | SANITARY       |                                                  | ST                        | ORM   |                       |
| CURB FROM PROPE          | RTY LINE                                                                 | 5m                     |        |                                                 |                | PA                                               | VEMENT W                  | IDTH  | 10m                   |
| HYDRO                    | 75mm D                                                                   | B2                     |        |                                                 | U/G CONNECTION | ON ✓                                             | /                         |       |                       |
| TELEPHONE                | 100mm                                                                    | DB2                    |        |                                                 | U/G CONNECTION | ON ✓                                             | /                         |       |                       |
| GAS                      | 42 PROI                                                                  | P/P.E.                 |        |                                                 |                |                                                  |                           |       |                       |
| Information Sheets:      | nformation Sheets: REF. DWGS. L&M ENGINEERING LTD. JOB. 1432-01-04 DWGS. |                        |        |                                                 |                |                                                  |                           |       |                       |
| Comments:                |                                                                          | CURB STOP<br>CLEAN OUT |        | WATER SERVICE<br>STORM SERVICE<br>SANITARY SERV |                | ⊤ HYDRO SERV      ○ CABLE SERVI      ⊤ TELECOMMU | /ICE<br>ICE<br>NICASTIONS |       | - GAS<br>- ELECTRICAL |