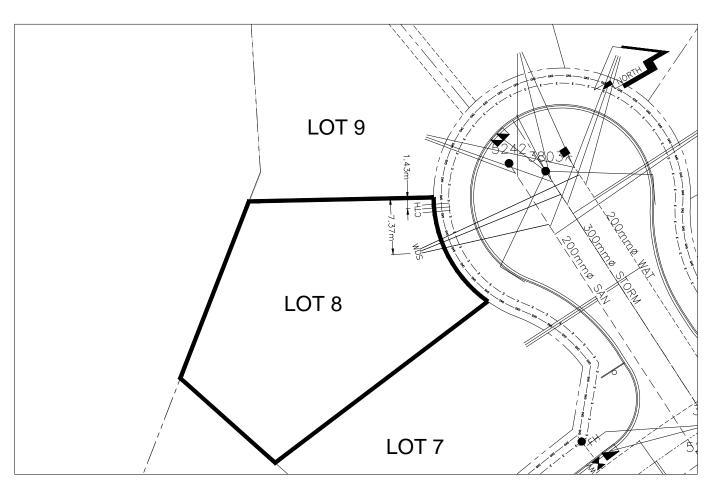

## City of Prince George HISTORY SHEET

| PID:     | 029-233-861  |                                                               |       |        |                                                 | Sca         | ale: 1:500                                       |                             |       |                       |
|----------|--------------|---------------------------------------------------------------|-------|--------|-------------------------------------------------|-------------|--------------------------------------------------|-----------------------------|-------|-----------------------|
| Legal:   | LOT 8        |                                                               |       |        |                                                 | D.L         | : 1433                                           |                             | PLAN: | EPP34474              |
| Address  | : 3929 ESTAB | ROOK CRT                                                      |       |        |                                                 |             |                                                  |                             |       |                       |
| Sanitary | Connection:# |                                                               | SIZE: | 100mmØ | MATERIAL:                                       | PVC         | INV. AT PL                                       | 645.26m                     | CONNE | ECTED                 |
| Water C  | onnection:#  |                                                               | SIZE: | 19mmØ  | MATERIAL:                                       | Copper      | INV. AT PL                                       | 645.26m                     |       |                       |
| Storm C  | onnection:#  |                                                               | SIZE  | 100mmØ | MATERIAL                                        | PVC         | INV. AT PL                                       | 645.25m                     | CONNE | ECTED                 |
| Cash Re  | eceipt No's: |                                                               |       | WATER  |                                                 | SANITARY    |                                                  | SI                          | ГORM  |                       |
| CURB F   | ROM PROPER   | TY LINE                                                       | 5m    |        |                                                 |             | P.                                               | AVEMENT W                   | /IDTH | 10m                   |
| HYDRO    |              | 75mm DB2                                                      |       |        |                                                 | U/G CONNECT | TION ~                                           |                             |       |                       |
| TELEPH   | HONE         | 100mm DB2                                                     |       |        |                                                 | U/G CONNECT | TION ~                                           | /                           |       |                       |
| GAS      |              | 42 PROP/P.I                                                   | ≣.    |        |                                                 |             |                                                  |                             |       |                       |
| Informat | ion Sheets:  | Sheets: REF. DWGS. L&M ENGINEERING LTD. JOB. 1432-01-04 DWGS. |       |        |                                                 |             |                                                  |                             |       |                       |
| Comme    | nts:         | CS <b>CU</b> I                                                |       |        | WATER SERVICE<br>STORM SERVICE<br>SANITARY SERV | ICE =       | _ ⊤ HYDRO SER<br>- ⊖ CABLE SER\<br>- ⊢ TELECOMMU | VICE<br>/ICE<br>JNICASTIONS |       | - GAS<br>- ELECTRICAL |

THE INFORMATION CONTAINED HEREIN IS FOR INTERNAL USE ONLY.

NOT TO BE RELIED UPON UNLESS CONFIRMED BY THE SITE INSPECTION AND/OR INVESTIGATION

| SANITARY, STORM & WATER SERVICE INVERTS                                                                 | SANITARY | WATER   | STORM   |
|---------------------------------------------------------------------------------------------------------|----------|---------|---------|
| 1. Distance from San. M.H. <u>5241</u> toward San. M.H. <u>5242</u> to lot service connection point is: | 34.57m   | N/A     | N/A     |
| 1a.Distance from Stm. M.H. <u>3802</u> toward Stm. M.H. <u>3803</u> to lot service connection point is: | N/A      | N/A     | 36.64m  |
| 2. Main Size at connection point is                                                                     | 200mmØ   | 200mmØ  | 300mmØ  |
| 3. Invert of service at main conn. stub point is                                                        | 644.68m  | 644.56m | 644.74m |
| 4. Invert at service end is                                                                             | 645.36m  | 645.34m | 645.37m |
| 5. Cover at property line in meters                                                                     | 2.44m    | 2.52m   | 2.45m   |
| 6. Survey Date: JUNE 2013 Book Ref.: 1432-01-04 By: L&M ENGINEERING LTD                                 |          |         |         |
|                                                                                                         |          |         |         |
|                                                                                                         |          |         |         |
|                                                                                                         |          |         |         |
|                                                                                                         |          |         |         |
|                                                                                                         |          |         |         |
|                                                                                                         |          |         |         |
|                                                                                                         |          |         |         |
|                                                                                                         |          |         |         |
| SANITARY HISTORY:                                                                                       |          |         |         |
| DATE INSTALLED: JUNE 2013                                                                               |          |         |         |
| INSTALLED BY: SUNLAND UTILITIES LTD                                                                     |          |         |         |
|                                                                                                         |          |         |         |
|                                                                                                         |          |         |         |
|                                                                                                         |          |         |         |
|                                                                                                         |          |         |         |
|                                                                                                         |          |         |         |
|                                                                                                         |          |         |         |
|                                                                                                         |          |         |         |
|                                                                                                         |          |         |         |
| WATER HISTORY:                                                                                          |          |         |         |
| DATE INSTALLED: JUNE 2013                                                                               |          |         |         |
| INSTALLED BY: SUNLAND UTILITIES LTD.                                                                    |          |         |         |
| INSTALLED DT. SUNLAND STILLING ETD.                                                                     |          |         |         |
|                                                                                                         |          |         |         |
|                                                                                                         |          |         |         |
|                                                                                                         |          |         |         |
|                                                                                                         |          |         |         |
|                                                                                                         |          |         |         |
|                                                                                                         |          |         |         |
|                                                                                                         |          |         |         |
|                                                                                                         |          |         |         |
|                                                                                                         |          |         |         |
| STORM HISTORY:                                                                                          |          |         |         |
| DATE INSTALLED: JUNE 2013                                                                               |          |         |         |
| INSTALLED BY: SUNLAND UTILITIES LTD.                                                                    |          |         |         |
|                                                                                                         |          |         |         |
|                                                                                                         |          |         |         |
|                                                                                                         |          |         |         |
|                                                                                                         |          |         |         |
|                                                                                                         |          |         |         |
|                                                                                                         |          |         |         |