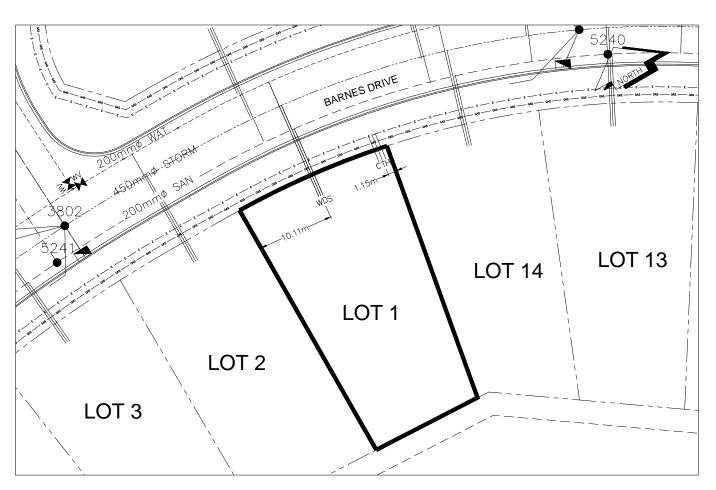

## City of Prince George HISTORY SHEET

| PID:     | 029-233-798         |           |                      |             |                                           | Scal         | le: 1:500                                  |                              |             |                       |
|----------|---------------------|-----------|----------------------|-------------|-------------------------------------------|--------------|--------------------------------------------|------------------------------|-------------|-----------------------|
| Legal:   | LOT 1               |           |                      |             |                                           | D.L.         | : 1433                                     |                              | PLAN:       | EPP34474              |
| Address  | : <b>3949 BARNE</b> | S DR      |                      |             |                                           |              |                                            |                              |             |                       |
| Sanitary | Connection:#        |           | SIZE:                | 100mmØ      | MATERIAL:                                 | PVC          | INV. AT PL                                 | 643.86m                      | CONNI       | ECTED                 |
| Water C  | onnection:#         |           | SIZE:                | 19mmØ       | MATERIAL:                                 | Copper       | INV. AT P                                  | 643.88m                      |             |                       |
| Storm C  | onnection:#         |           | SIZE                 | 100mmØ      | MATERIAL                                  | PVC          | INV. AT PL                                 | 643.86m                      | CONNI       | ECTED                 |
| Cash Re  | eceipt No's:        |           |                      | WATER       |                                           | SANITARY     |                                            | S                            | TORM        |                       |
| CURB F   | ROM PROPER          | TY LINE   | 5m                   |             |                                           |              | Р                                          | AVEMENT V                    | /IDTH       | 10m                   |
| HYDRO    |                     | 75mm DB2  | 2                    |             |                                           | U/G CONNECTI | ON ~                                       | /                            |             |                       |
| TELEPH   | IONE                | 100mm DE  | 32                   |             |                                           | U/G CONNECTI | ON ~                                       | /                            |             |                       |
| GAS      |                     | 42 PROP/F | P.E.                 |             |                                           |              |                                            |                              |             |                       |
| Informat | ion Sheets:         |           | REF. DWGS.           | L&M ENGINEE | RING LTD. JOB.                            |              |                                            |                              |             |                       |
| Commer   | nts:                |           | URB STOP<br>LEAN OUT |             | WATER SERVICE STORM SERVICE SANITARY SERV | ICE ==       | -       HYDRO SEF - ○ CABLE SER - TELECOMM | RVICE<br>VICE<br>UNICASTION: | S — t — t - | - GAS<br>- ELECTRICAL |

THE INFORMATION CONTAINED HEREIN IS FOR INTERNAL USE ONLY.

NOT TO BE RELIED UPON UNLESS CONFIRMED BY THE SITE INSPECTION AND/OR INVESTIGATION

| SANITARY, STORM & WATER SERVICE INVERTS                                                                 | SANITARY | WATER   | STORM   |
|---------------------------------------------------------------------------------------------------------|----------|---------|---------|
| 1. Distance from San. M.H. <u>5240</u> toward San. M.H. <u>5241</u> to lot service connection point is: | 43.97m   | N/A     | N/A     |
| 1a.Distance from Stm. M.H. <u>3801</u> toward Stm. M.H. <u>3802</u> to lot service connection point is: | N/A      | N/A     | 40.36m  |
| 2. Main Size at connection point is                                                                     | 200mmØ   | 200mmØ  | 450mmØ  |
| 3. Invert of service at main conn. stub point is                                                        | 643.29m  | 643.99m | 643.09m |
| 4. Invert at service end is                                                                             | 643.93m  | 643.96m | 643.93m |
| 5. Cover at property line in meters                                                                     | 3.24m    | 3.30m   | 3.24m   |
| 6. Survey Date: JUNE 2013 Book Ref.: 1432-01-04 By: L&M ENGINEERING LTD                                 |          |         |         |
|                                                                                                         |          |         |         |
|                                                                                                         |          |         |         |
|                                                                                                         |          |         |         |
|                                                                                                         |          |         |         |
|                                                                                                         |          |         |         |
|                                                                                                         |          |         |         |
|                                                                                                         |          |         |         |
|                                                                                                         |          |         |         |
| SANITARY HISTORY:                                                                                       |          |         |         |
| DATE INSTALLED: JUNE 2013                                                                               |          |         |         |
| INSTALLED BY: SUNLAND UTILITIES LTD                                                                     |          |         |         |
| INSTALLED DT. SONEAND STILLING ETD                                                                      |          |         |         |
|                                                                                                         |          |         |         |
|                                                                                                         |          |         |         |
|                                                                                                         |          |         |         |
|                                                                                                         |          |         |         |
|                                                                                                         |          |         |         |
|                                                                                                         |          |         |         |
|                                                                                                         |          |         |         |
|                                                                                                         |          |         |         |
| WATER HISTORY:                                                                                          |          |         |         |
| DATE INSTALLED: JUNE 2013                                                                               |          |         |         |
| INSTALLED BY: SUNLAND UTILITIES LTD.                                                                    |          |         |         |
|                                                                                                         |          |         |         |
|                                                                                                         |          |         |         |
|                                                                                                         |          |         |         |
|                                                                                                         |          |         |         |
|                                                                                                         |          |         |         |
|                                                                                                         |          |         |         |
|                                                                                                         |          |         |         |
|                                                                                                         |          |         |         |
|                                                                                                         |          |         |         |
|                                                                                                         |          |         |         |
| STORM HISTORY:                                                                                          |          |         |         |
| DATE INSTALLED: JUNE 2013                                                                               |          |         |         |
| INSTALLED BY: SUNLAND UTILITIES LTD.                                                                    |          |         |         |
|                                                                                                         |          |         |         |
|                                                                                                         |          |         |         |
|                                                                                                         |          |         |         |
|                                                                                                         |          |         |         |
|                                                                                                         |          |         |         |
|                                                                                                         |          |         |         |