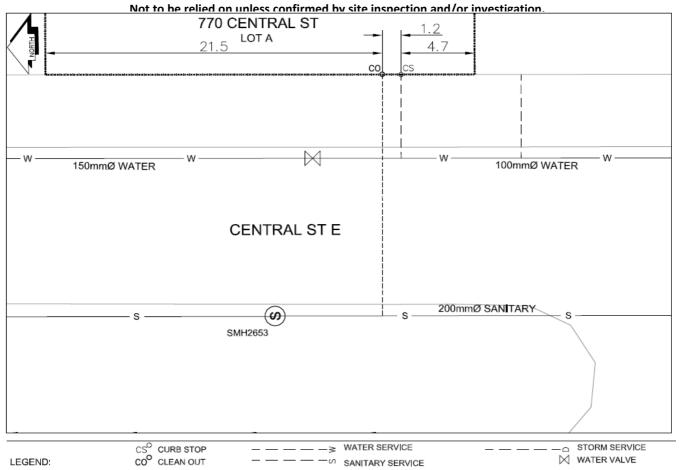

## **History Sheet**

PID: 029201616 MU: 101417 WO: 73467

Civic Address: 770 Central St E

Legal Description: Lot: A District Lot: 937 Plan: EPP33297

| Service<br>Type | Diameter<br>(mm) | Material | Invert Elev<br>at main (m) | Depth of Cut at property line (m) | Invert Elev at service end (m) | Distance into property (m) | Installation<br>Date |
|-----------------|------------------|----------|----------------------------|-----------------------------------|--------------------------------|----------------------------|----------------------|
| Sanitary        | 100mm            | AC       | 597.13                     | 1.83                              | 597.64                         | -                          | May 1975             |
| Water           | 25mm             | Copper   | -                          | -                                 | -                              | -                          | October 2013         |
| Storm           | N/A              | N/A      | -                          | -                                 | -                              | -                          |                      |

| Service Connection Location                                  | Sanitary (m) | Storm (m)               |        |  |  |
|--------------------------------------------------------------|--------------|-------------------------|--------|--|--|
| Distance from downstream San MH 1948 towards upstream San MH |              | 2653                    | 103.50 |  |  |
| Distance from downstream Stm MH                              | -            | towards upstream Stm MH | -      |  |  |