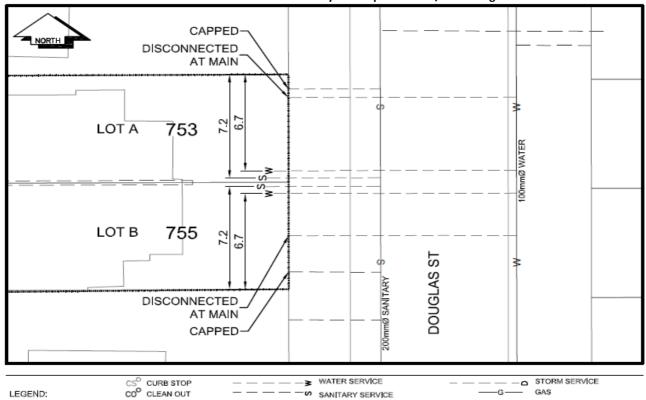

## City of Prince George **History Sheet**

| PID: | 029199298   |
|------|-------------|
| PID: | 029199301   |
| MU:  | 101315      |
| WO:  | 70745/70747 |

Civic Address: 753 755 Douglas St

Legal Description: Lot: A, B District Lot: 937 Plan: EPP33200

| Service<br>Type  | Diameter<br>(mm) | Material | Invert Elev<br>at main (m) | Invert Elev at property line (m) | Invert Elev at service end (m) | Distance into property (m) | Installation<br>Date |
|------------------|------------------|----------|----------------------------|----------------------------------|--------------------------------|----------------------------|----------------------|
| Sanitary - Lot A | 100mm            | PVC      | -                          | -                                | -                              | 1.32                       | May 2013             |
| Sanitary - Lot B | 100mm            | PVC      |                            |                                  |                                | 1.42                       | May 2014             |
| Water - Lot A    | 20mm             | Copper   | -                          | -                                | -                              | 0.92                       | May 2013             |
| Water - Lot B    | 20mm             | Copper   | -                          | -                                | -                              | 0.92                       | May 2014             |
| Storm            | N/A              | N/A      | -                          | -                                | -                              | -                          |                      |

| Installed by: | City of Prince George forces                                 | Survey Date: | - |
|---------------|--------------------------------------------------------------|--------------|---|
| Comments:     | Services locations confirmed by John Handler - October 2016. |              |   |
|               |                                                              |              |   |
|               |                                                              |              |   |