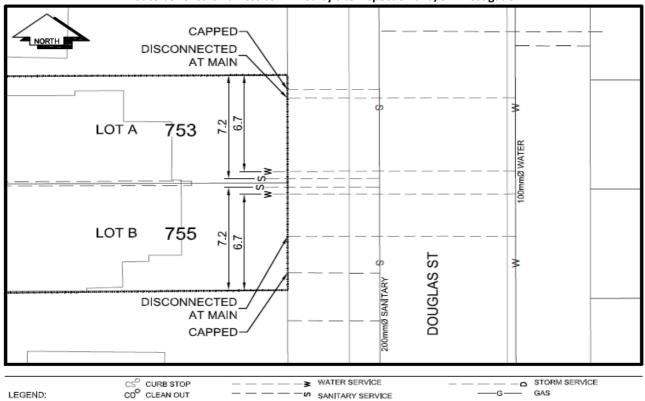

LEGEND:

## City of Prince George **History Sheet**

| PID: | 029199298   |
|------|-------------|
| PID: | 029199301   |
| MU:  | 101315      |
| WO:  | 70745/70747 |

Civic Address: 753 755 Douglas St

Legal Description: Lot: A, B District Lot: 937 Plan: EPP33200

| Service<br>Type  | Diameter<br>(mm) | Material | Invert Elev<br>at main (m) | Invert Elev at property line (m) | Invert Elev at service end (m) | Distance into property (m) | Installation<br>Date |
|------------------|------------------|----------|----------------------------|----------------------------------|--------------------------------|----------------------------|----------------------|
| Sanitary - Lot A | 100mm            | PVC      | -                          | -                                | -                              | 1.32                       | May 2013             |
| Sanitary - Lot B | 100mm            | PVC      |                            |                                  |                                | 1.42                       | May 2014             |
| Water - Lot A    | 20mm             | Copper   | -                          | -                                | -                              | 0.92                       | May 2015             |
| Water - Lot B    | 20mm             | Copper   | -                          | -                                | -                              | 0.92                       | May 2016             |
| Storm            | N/A              | N/A      | -                          | -                                | -                              | -                          |                      |

| Service Connection Location     |      |                         |      |       | Storm (m) |
|---------------------------------|------|-------------------------|------|-------|-----------|
| Distance from downstream San MH | 1970 | towards upstream San MH | 2669 | 52.40 |           |
| Distance from downstream San MH | 1970 | towards upstream San MH | 2669 | 51.80 |           |

NOT TO SCALE The information contained herein is for internal use only. Not to be relied on unless confirmed by site inspection and/or investigation.

SANITARY SERVICE