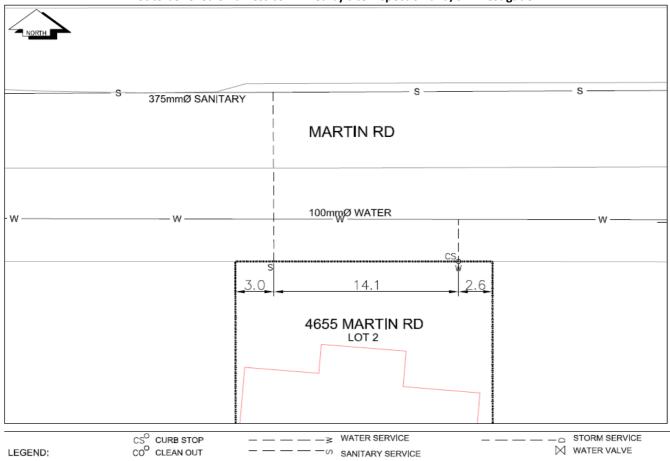

## City of Prince George **History Sheet**

| PID: | 029198526 |
|------|-----------|
| MU:  | 101401    |
| WO:  |           |

Civic Address: 4655 Martin Rd

Legal Description: Lot: 2 District Lot: 2424 Plan: EPP32679

| Service<br>Type | Diameter<br>(mm) | Material | Invert Elev<br>at main (m) | Depth of cut at property line (m) | Invert Elev at service end (m) | Distance into property (m) | Installation<br>Date |
|-----------------|------------------|----------|----------------------------|-----------------------------------|--------------------------------|----------------------------|----------------------|
| Sanitary        | 100mm            | PVC      | -                          | 2.92                              | -                              | -                          | -                    |
| Water           | 20mm             | Copper   | -                          | -                                 | -                              | -                          |                      |
| Storm           | N/A              | N/A      | -                          | -                                 | -                              | -                          |                      |

| Service Connection Location     |     |                         |     | Sanitary (m) | Storm (m) |
|---------------------------------|-----|-------------------------|-----|--------------|-----------|
| Distance from downstream San MH | 167 | towards upstream San MH | 163 | 36.70        |           |
| Distance from downstream Stm MH | -   | towards upstream Stm MH | -   |              |           |