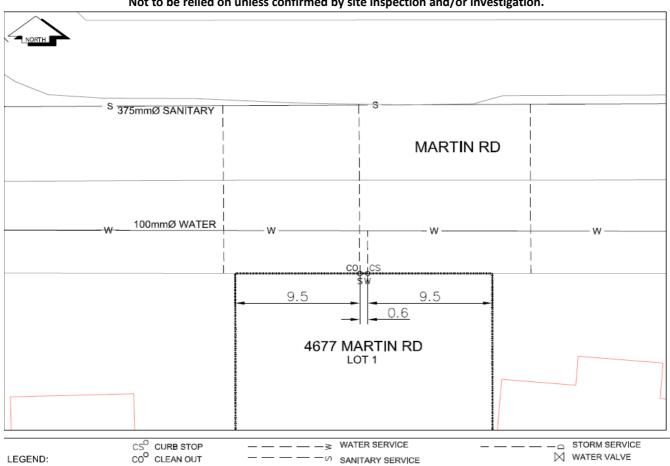

## **History Sheet**

029198518 PID: MU: 101389/101479 71974/71975

Civic Address: 4677 Martin Rd

Legal Description: Lot: 1 District Lot: 2424 Plan: EPP32679

| Service<br>Type | Diameter<br>(mm) | Material | Invert Elev<br>at main (m) | Depth of cut at property line (m) | Invert Elev at service end (m) | Distance into property (m) | Installation<br>Date |
|-----------------|------------------|----------|----------------------------|-----------------------------------|--------------------------------|----------------------------|----------------------|
| Sanitary        | 100mm            | PVC      | -                          | -                                 | -                              | -                          | September 2013       |
| Water           | 20mm             | Copper   | -                          | -                                 | -                              | -                          | September 2013       |
| Storm           | N/A              | N/A      | -                          | -                                 | -                              | -                          |                      |

| Service Connection Location                | Sanitary (m) | Storm (m)               |     |       |  |
|--------------------------------------------|--------------|-------------------------|-----|-------|--|
| Distance from downstream San MH 167 toward |              | towards upstream San MH | 163 | 49.80 |  |
| Distance from downstream Stm MH            | -            | towards upstream Stm MH | -   |       |  |

NOT TO SCALE The information contained herein is for internal use only. Not to be relied on unless confirmed by site inspection and/or investigation.