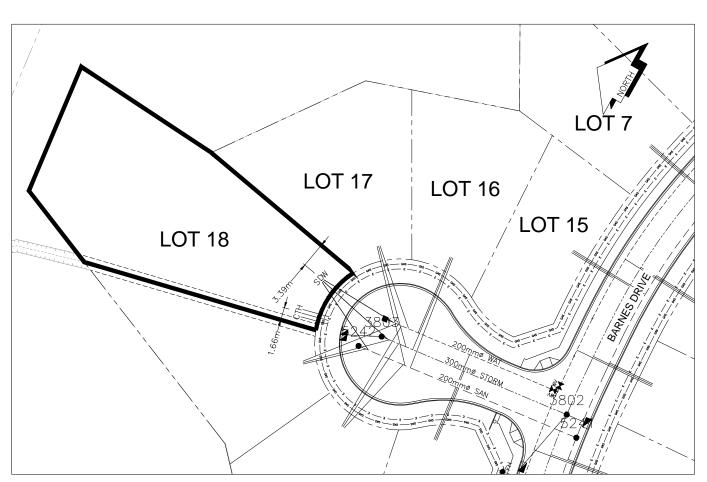

## City of Prince George HISTORY SHEET

| PID: <b>029178428</b>      |                                                       |                        |        |                                                 | Scale         | 1:750         |                      |           |                       |
|----------------------------|-------------------------------------------------------|------------------------|--------|-------------------------------------------------|---------------|---------------|----------------------|-----------|-----------------------|
| Legal: LOT 18              |                                                       |                        |        |                                                 | D.L.:         | 1433          |                      | PLAN:     | EPP32539              |
| Address: <b>3940 ESTAI</b> | BROOK CR                                              | RT                     |        |                                                 |               |               |                      |           |                       |
| Sanitary Connection:#      |                                                       | SIZE:                  | 100mmØ | MATERIAL:                                       | PVC           | INV. AT PL 64 | 15.18m               | CONN      | ECTED                 |
| Water Connection:#         |                                                       | SIZE:                  | 19mmØ  | MATERIAL:                                       | Copper        | INV. AT P2 64 | 44.75m               |           |                       |
| Storm Connection:#         |                                                       | SIZE                   | 100mmØ | MATERIAL                                        | PVC           | INV. AT P2 6  | 45.17m               | CONN      | ECTED                 |
| Cash Receipt No's:         |                                                       |                        | WATER  |                                                 | SANITARY      |               | ST                   | ORM       |                       |
| CURB FROM PROPER           | TY LINE                                               | 5m                     |        |                                                 |               | PAV           | EMENT W              | IDTH      | 10m                   |
| HYDRO                      | 75mm D                                                | B2                     |        |                                                 | U/G CONNECTIO | ON /          | /                    |           |                       |
| TELEPHONE                  | 100mm [                                               | DB2                    |        |                                                 | U/G CONNECTIO | ON ✓          | /                    |           |                       |
| GAS                        | 42 PROP/P.E.                                          |                        |        |                                                 |               |               |                      |           |                       |
| Information Sheets:        | REF. DWGS. L&M ENGINEERING LTD. JOB. 1432-01-04 DWGS. |                        |        |                                                 |               |               |                      |           |                       |
| Comments:                  |                                                       | CURB STOP<br>CLEAN OUT |        | WATER SERVICE<br>STORM SERVICE<br>SANITARY SERV | ICE =         |               | CE<br>E<br>ICASTIONS | _ · _ · - | - GAS<br>- ELECTRICAL |

THE INFORMATION CONTAINED HEREIN IS FOR INTERNAL USE ONLY.

NOT TO BE RELIED UPON UNLESS CONFIRMED BY THE SITE INSPECTION AND/OR INVESTIGATION

| SANITARY, STORM & WATER SERVICE INVERTS                                                                 | SANITARY | WATER   | STORM   |
|---------------------------------------------------------------------------------------------------------|----------|---------|---------|
| 1. Distance from San. M.H. <u>5242</u> toward San. M.H. <u>5241</u> to lot service connection point is: | 1.00m    | N/A     | N/A     |
| 1a.Distance from Stm. M.H. <u>3803</u> toward Stm. M.H to lot service connection point is:              | N/A      | N/A     | 0.00m   |
| 2. Main Size at connection point is                                                                     | 200mmØ   | 200mmØ  | 300mmØ  |
| 3. Invert of service at main conn. stub point is                                                        | 644.69m  | 644.55m | 644.81m |
| 4. Invert at service end is                                                                             | 645.22m  | 644.80m | 645.24m |
| 5. Cover at property line in meters                                                                     | 2.30m    | 2.81m   | 2.31m   |
| 6. Survey Date: JUNE 2013 Book Ref.: 1432-01-04 By: L&M ENGINEERING LTD                                 |          |         |         |
|                                                                                                         |          |         |         |
|                                                                                                         |          |         |         |
|                                                                                                         |          |         |         |
|                                                                                                         |          |         |         |
|                                                                                                         |          |         |         |
|                                                                                                         |          |         |         |
|                                                                                                         |          |         |         |
|                                                                                                         |          | I       |         |
| SANITARY HISTORY:                                                                                       |          |         |         |
| DATE INSTALLED: JUNE 2013                                                                               |          |         |         |
| INSTALLED BY: SUNLAND UTILITIES LTD                                                                     |          |         |         |
|                                                                                                         |          |         |         |
|                                                                                                         |          |         |         |
|                                                                                                         |          |         |         |
|                                                                                                         |          |         |         |
|                                                                                                         |          |         |         |
|                                                                                                         |          |         |         |
|                                                                                                         |          |         |         |
|                                                                                                         |          |         |         |
| WATER HISTORY:                                                                                          |          |         |         |
| DATE INSTALLED: JUNE 2013                                                                               |          |         |         |
| INSTALLED BY: SUNLAND UTILITIES LTD.                                                                    |          |         |         |
|                                                                                                         |          |         |         |
|                                                                                                         |          |         |         |
|                                                                                                         |          |         |         |
|                                                                                                         |          |         |         |
|                                                                                                         |          |         |         |
|                                                                                                         |          |         |         |
|                                                                                                         |          |         |         |
|                                                                                                         |          |         |         |
|                                                                                                         |          |         |         |
|                                                                                                         |          |         |         |
| STORM HISTORY:                                                                                          |          |         |         |
| DATE INSTALLED: JUNE 2013                                                                               |          |         |         |
| INSTALLED BY: SUNLAND UTILITIES LTD.                                                                    |          |         |         |
|                                                                                                         |          |         |         |
|                                                                                                         |          |         |         |
|                                                                                                         |          |         |         |
|                                                                                                         |          |         |         |
|                                                                                                         |          |         |         |
|                                                                                                         |          |         |         |