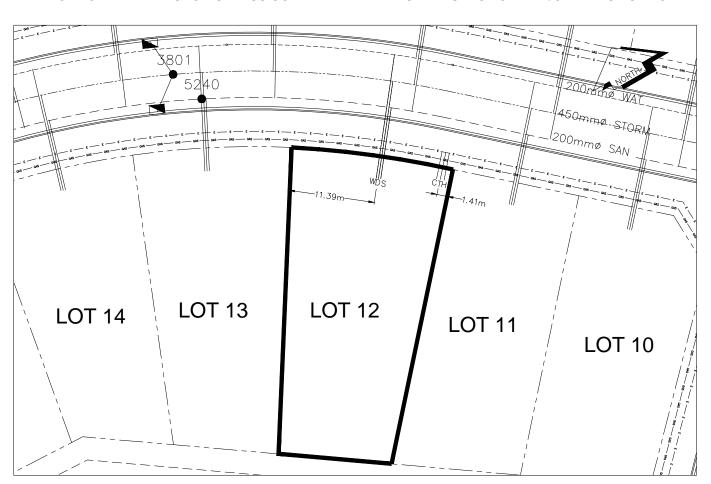

## City of Prince George HISTORY SHEET

| PID:        | 029178363    |           |                      |             |                                                 | Sca         | le: 1:500                                      |                              |       |                       |
|-------------|--------------|-----------|----------------------|-------------|-------------------------------------------------|-------------|------------------------------------------------|------------------------------|-------|-----------------------|
| Legal:      | LOT 12       |           |                      |             |                                                 | D.L.        | .: 1433                                        |                              | PLAN: | EPP32539              |
| Address:    | 3971 BARNE   | S DR      |                      |             |                                                 |             |                                                |                              |       |                       |
| Sanitary    | Connection:# |           | SIZE:                | 100mmØ      | MATERIAL:                                       | PVC         | INV. AT PL                                     | 641.26m                      | CONNI | ECTED                 |
| Water Co    | onnection:#  |           | SIZE:                | 19mmØ       | MATERIAL:                                       | Copper      | INV. AT P                                      | 641.26m                      |       |                       |
| Storm Co    | onnection:#  |           | SIZE                 | 100mmØ      | MATERIAL                                        | PVC         | INV. AT PL                                     | 641.28m                      | CONNI | ECTED                 |
| Cash Re     | ceipt No's:  |           |                      | WATER       |                                                 | SANITARY    |                                                | S                            | TORM  |                       |
| CURB FF     | ROM PROPER   | ΓY LINE   | 5m                   |             |                                                 |             | P                                              | AVEMENT V                    | /IDTH | 10m                   |
| HYDRO       |              | 75mm DB2  |                      |             |                                                 | U/G CONNECT | ION ~                                          | /                            |       |                       |
| TELEPH      | ONE          | 100mm DB  | 2                    |             |                                                 | U/G CONNECT | ION ~                                          | /                            |       |                       |
| GAS         |              | 42 PROP/P | .E.                  |             |                                                 |             |                                                |                              |       |                       |
| Information | on Sheets:   | Ī         | REF. DWGS.           | L&M ENGINEE | RING LTD. JOB.                                  |             |                                                |                              |       |                       |
| Commen      | ts:          |           | URB STOP<br>LEAN OUT |             | WATER SERVICE<br>STORM SERVICE<br>SANITARY SERV | ICE =       | - ⊥ HYDRO SEF<br>- ○ CABLE SER<br>- □ TELECOMM | RVICE<br>VICE<br>UNICASTION: |       | - GAS<br>- ELECTRICAL |

THE INFORMATION CONTAINED HEREIN IS FOR INTERNAL USE ONLY.

NOT TO BE RELIED UPON UNLESS CONFIRMED BY THE SITE INSPECTION AND/OR INVESTIGATION

| SANITARY, STORM & WATER SERVICE INVERTS                                                                 | SANITARY | WATER   | STORM   |
|---------------------------------------------------------------------------------------------------------|----------|---------|---------|
| 1. Distance from San. M.H. <u>5239</u> toward San. M.H. <u>5240</u> to lot service connection point is: | 59.59m   | N/A     | N/A     |
| 1a.Distance from Stm. M.H. 3799 toward Stm. M.H. 3801 to lot service connection point is:               | N/A      | N/A     | 56.14m  |
| 2. Main Size at connection point is                                                                     | 200mmØ   | 200mmØ  | 450mmØ  |
| 3. Invert of service at main conn. stub point is                                                        | 640.84m  | 640.34m | 640.57m |
| 4. Invert at service end is                                                                             | 641.36m  | 641.36m | 641.37m |
| 5. Cover at property line in meters                                                                     | 2.97m    | 3.05m   | 2.95m   |
| 6. Survey Date: JUNE 2013 Book Ref.: 1432-01-04 By: L&M ENGINEERING LTD                                 |          |         |         |
|                                                                                                         |          |         |         |
|                                                                                                         |          |         |         |
|                                                                                                         |          |         |         |
|                                                                                                         |          |         |         |
|                                                                                                         |          |         |         |
|                                                                                                         |          |         |         |
|                                                                                                         |          |         |         |
|                                                                                                         |          |         |         |
| SANITARY HISTORY:                                                                                       |          |         |         |
| DATE INSTALLED: JUNE 2013                                                                               |          |         |         |
| INSTALLED BY: SUNLAND UTILITIES LTD                                                                     |          |         |         |
| INSTALLED BY. SUNLAND UTILITIES LTD                                                                     |          |         |         |
|                                                                                                         |          |         |         |
|                                                                                                         |          |         |         |
|                                                                                                         |          |         |         |
|                                                                                                         |          |         |         |
|                                                                                                         |          |         |         |
|                                                                                                         |          |         |         |
|                                                                                                         |          |         |         |
|                                                                                                         |          |         |         |
| WATER HISTORY:                                                                                          |          |         |         |
| DATE INSTALLED: JUNE 2013                                                                               |          |         |         |
| INSTALLED BY: SUNLAND UTILITIES LTD.                                                                    |          |         |         |
|                                                                                                         |          |         |         |
|                                                                                                         |          |         |         |
|                                                                                                         |          |         |         |
|                                                                                                         |          |         |         |
|                                                                                                         |          |         |         |
|                                                                                                         |          |         |         |
|                                                                                                         |          |         |         |
|                                                                                                         |          |         |         |
|                                                                                                         |          |         |         |
|                                                                                                         |          |         |         |
| STORM HISTORY:                                                                                          |          |         |         |
| DATE INSTALLED: JUNE 2013                                                                               |          |         |         |
| INSTALLED BY: SUNLAND UTILITIES LTD.                                                                    |          |         |         |
|                                                                                                         |          |         |         |
|                                                                                                         |          |         |         |
|                                                                                                         |          |         |         |
|                                                                                                         |          |         |         |
|                                                                                                         |          |         |         |
|                                                                                                         |          |         |         |