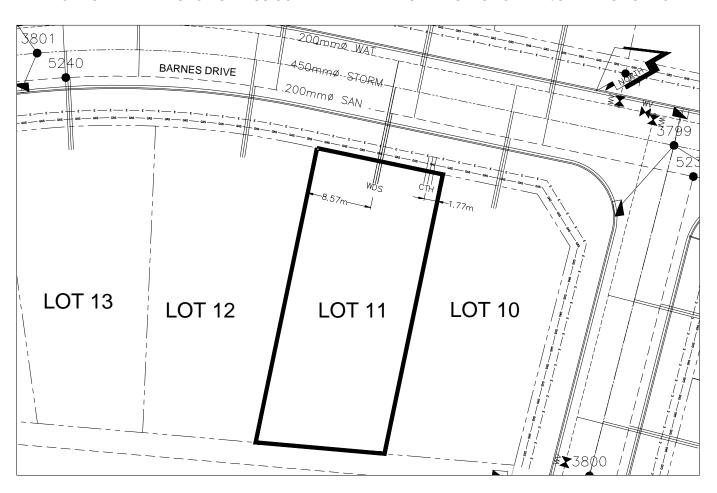

## City of Prince George HISTORY SHEET

| PID:      | 029178355    |           |                     |             |                                                 | Sca         | le: 1:500                                      |                                |            |                       |
|-----------|--------------|-----------|---------------------|-------------|-------------------------------------------------|-------------|------------------------------------------------|--------------------------------|------------|-----------------------|
| Legal:    | LOT 11       |           |                     |             |                                                 | D.L.        | .: 1433                                        |                                | PLAN:      | EPP32539              |
| Address   | : 3977 BARNE | S DR      |                     |             |                                                 |             |                                                |                                |            |                       |
| Sanitary  | Connection:# |           | SIZE:               | 100mmØ      | MATERIAL:                                       | PVC         | INV. AT PL                                     | 640.56m                        | CONN       | ECTED                 |
| Water Co  | onnection:#  |           | SIZE:               | 19mmØ       | MATERIAL:                                       | Copper      | INV. AT P                                      | 640.58m                        |            |                       |
| Storm Co  | onnection:#  |           | SIZE                | 100mmØ      | MATERIAL                                        | PVC         | INV. AT PL                                     | 640.55m                        | CONN       | ECTED                 |
| Cash Re   | eceipt No's: |           |                     | WATER       |                                                 | SANITARY    |                                                | S                              | TORM       |                       |
| CURB F    | ROM PROPER   | ΓY LINE   | 5m                  |             |                                                 |             | Р                                              | AVEMENT V                      | VIDTH      | 10m                   |
| HYDRO     |              | 75mm DB2  |                     |             |                                                 | U/G CONNECT | ION ~                                          | /                              |            |                       |
| TELEPH    | IONE         | 100mm DB2 | 2                   |             |                                                 | U/G CONNECT | ION ~                                          | /                              |            |                       |
| GAS       |              | 42 PROP/P | E.                  |             |                                                 |             |                                                |                                |            |                       |
| Informati | ion Sheets:  | F         | REF. DWGS.          | L&M ENGINEE | RING LTD. JOB.                                  |             |                                                |                                |            |                       |
| Commer    | nts:         |           | IRB STOP<br>EAN OUT |             | WATER SERVICE<br>STORM SERVICE<br>SANITARY SERV | ICE =       | - ⊥ HYDRO SEF<br>- ○ CABLE SER<br>- □ TELECOMM | RVICE<br>:VICE<br>IUNICASTION: | S - ' - '- | - GAS<br>- ELECTRICAL |