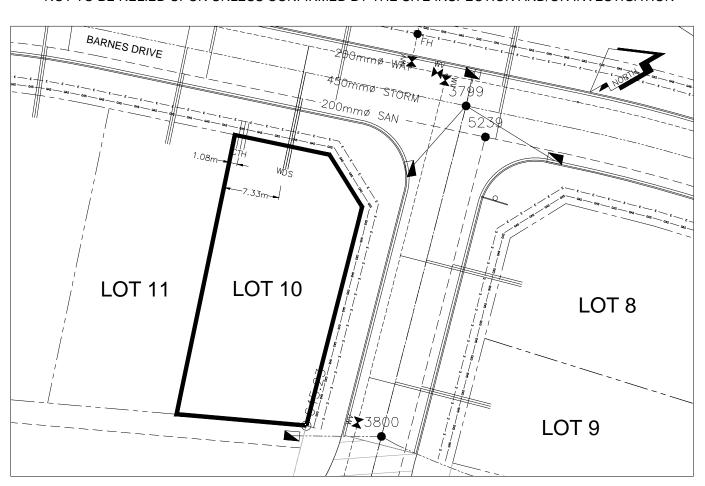

## City of Prince George HISTORY SHEET

| PID:      | 029178347    |         |                        |             |                                                 | Scale          | e: 1:500                                     |                              |             |                       |
|-----------|--------------|---------|------------------------|-------------|-------------------------------------------------|----------------|----------------------------------------------|------------------------------|-------------|-----------------------|
| Legal:    | LOT 10       |         |                        |             |                                                 | D.L.:          | 1433                                         |                              | PLAN:       | EPP32539              |
| Address   | : 3985 BARNE | S DR    |                        |             |                                                 |                |                                              |                              |             |                       |
| Sanitary  | Connection:# |         | SIZE:                  | 100mmØ      | MATERIAL:                                       | PVC            | INV. AT PL                                   | 640.30m                      | CONN        | ECTED                 |
| Water Co  | onnection:#  |         | SIZE:                  | 19mmØ       | MATERIAL:                                       | Copper         | INV. AT P                                    | 640.26m                      |             |                       |
| Storm Co  | onnection:#  |         | SIZE                   | 100mmØ      | MATERIAL                                        | PVC            | INV. AT PL                                   | 640.31m                      | CONN        | ECTED                 |
| Cash Re   | eceipt No's: |         |                        | WATER       |                                                 | SANITARY       |                                              | S                            | TORM        |                       |
| CURB F    | ROM PROPER   | TY LINE | 5m                     |             |                                                 |                | P                                            | AVEMENT V                    | VIDTH       | 10m                   |
| HYDRO     |              | 75mm DE | 32                     |             |                                                 | U/G CONNECTION | ON ~                                         |                              |             |                       |
| TELEPH    | IONE         | 100mm E | DB2                    |             |                                                 | U/G CONNECTION | ON ~                                         |                              |             |                       |
| GAS       |              | 42 PROP | P/P.E.                 |             |                                                 |                |                                              |                              |             |                       |
| Informati | ion Sheets:  |         | REF. DWGS.             | L&M ENGINEE | ERING LTD. JOB.                                 |                |                                              |                              |             |                       |
| Commer    | nts:         |         | CURB STOP<br>CLEAN OUT |             | WATER SERVICE<br>STORM SERVICE<br>SANITARY SERV | ICE =          | ── HYDRO SER     ○ CABLE SER     ── TELECOMM | RVICE<br>VICE<br>UNICASTION: | S - t - t - | - GAS<br>- ELECTRICAL |

THE INFORMATION CONTAINED HEREIN IS FOR INTERNAL USE ONLY.

NOT TO BE RELIED UPON UNLESS CONFIRMED BY THE SITE INSPECTION AND/OR INVESTIGATION

| SANITARY, STORM & WATER SERVICE INVERTS                                                                 | SANITARY | WATER   | STORM   |
|---------------------------------------------------------------------------------------------------------|----------|---------|---------|
| 1. Distance from San. M.H. <u>5239</u> toward San. M.H. <u>5240</u> to lot service connection point is: | 24.05m   | N/A     | N/A     |
| 1a.Distance from Stm. M.H. 3799 toward Stm. M.H. 3801 to lot service connection point is:               | N/A      | N/A     | 20.60m  |
| 2. Main Size at connection point is                                                                     | 200mmØ   | 200mmØ  | 450mmØ  |
| 3. Invert of service at main conn. stub point is                                                        | 639.53m  | 638.77m | 639.58m |
| 4. Invert at service end is                                                                             | 640.36m  | 640.32m | 640.37m |
| 5. Cover at property line in meters                                                                     | 2.78m    | 2.90m   | 2.77m   |
| 6. Survey Date: JUNE 2013 Book Ref.: 1432-01-04 By: L&M ENGINEERING LTD                                 |          |         |         |
|                                                                                                         |          |         |         |
|                                                                                                         |          |         |         |
|                                                                                                         |          |         |         |
|                                                                                                         |          |         |         |
|                                                                                                         |          |         |         |
|                                                                                                         |          |         |         |
|                                                                                                         |          |         |         |
|                                                                                                         |          |         |         |
| SANITARY HISTORY:                                                                                       |          |         |         |
| DATE INSTALLED: JUNE 2013                                                                               |          |         |         |
| INSTALLED BY: SUNLAND UTILITIES LTD                                                                     |          |         |         |
| INSTALLED BY. SUNLAND UTILITIES LTD                                                                     |          |         |         |
|                                                                                                         |          |         |         |
|                                                                                                         |          |         |         |
|                                                                                                         |          |         |         |
|                                                                                                         |          |         |         |
|                                                                                                         |          |         |         |
|                                                                                                         |          |         |         |
|                                                                                                         |          |         |         |
|                                                                                                         |          |         |         |
| WATER HISTORY:                                                                                          |          |         |         |
| DATE INSTALLED: JUNE 2013                                                                               |          |         |         |
| INSTALLED BY: SUNLAND UTILITIES LTD.                                                                    |          |         |         |
|                                                                                                         |          |         |         |
|                                                                                                         |          |         |         |
|                                                                                                         |          |         |         |
|                                                                                                         |          |         |         |
|                                                                                                         |          |         |         |
|                                                                                                         |          |         |         |
|                                                                                                         |          |         |         |
|                                                                                                         |          |         |         |
|                                                                                                         |          |         |         |
|                                                                                                         |          |         |         |
| STORM HISTORY:                                                                                          |          |         |         |
| DATE INSTALLED: JUNE 2013                                                                               |          |         |         |
| INSTALLED BY: SUNLAND UTILITIES LTD.                                                                    |          |         |         |
|                                                                                                         |          |         |         |
|                                                                                                         |          |         |         |
|                                                                                                         |          |         |         |
|                                                                                                         |          |         |         |
|                                                                                                         |          |         |         |
|                                                                                                         |          |         |         |